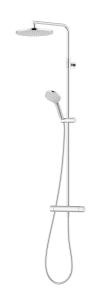

## LYNX shower system kit

Everyday luxury is the driving force behind the LYNX shower system kit, which offers the ease of a handheld shower and a seductive overhead experience in one package. It is available in chrome or matte black.

Article number: 341800 Flow 3 bar: 7.6 l/m

Description: Chrome, 160 c/c

#### **MORA LYNX thermostatic mixer:**

- · Pressure balanced thermostatic mixer
- · With reversible headwork
- Temperature handle with safety stop at 38°C
- · With Eco-function
- · Lead Free material
- Approved non-return valves, EN-Standard EN1717

#### **MORA LYNX Shower System:**

- · Shower hose in metal, PVC- and BPA-free
- With Easy-Clean anti-limescale system
- Wall bracket freely adjustable in height, 700–1000 from connection and 50–100 mm from wall, 2x20 mm spacers included, with sealing, hidden pipe joint