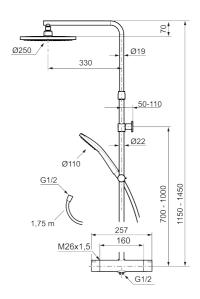

Article number: 341800 Flow 3 bar: 7.6 l/m

Description: Chrome, 160 c/c

#### **MORA LYNX thermostatic mixer:**

- · Pressure balanced thermostatic mixer
- · With reversible headwork
- Temperature handle with safety stop at 38°C
- · With Eco-function
- · Lead Free material
- Approved non-return valves, EN-Standard EN1717

#### **MORA LYNX Shower System:**

- · Shower hose in metal, PVC- and BPA-free
- With Easy-Clean anti-limescale system
- Wall bracket freely adjustable in height, 700–1000 from connection and 50–100 mm from wall, 2x20 mm spacers included, with sealing, hidden pipe joint