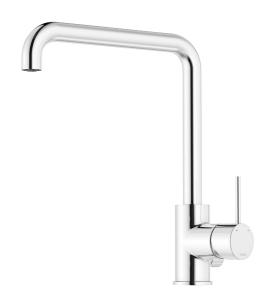

## MORA INXX II sharp kitchen mixer

With its durable chrome finish and strong personality, the INXX II sharp kitchen mixer makes a stylish, contemporary statement in your kitchen. The mixer has been tested and approved according to current building regulations and is energy-efficient, which means it reduces water and energy use without compromising on comfort.

Article number: 272071.CA Flow 3 bar: 6.0 l/m

**Description:** Chrome

- · Ceramic cartridge
- Adjustable flow control and temperature limiter
- Soft PEX<sup>®</sup> hoses with 3/8" connecting nut (stainless steel braided)
- Swivel spout, limitation part for 60°, 85°, 110° or 360° included
- With dish washer valve CW, not adjustable to HW
- Hole diameter Ø34-37 mm