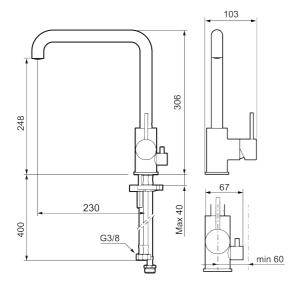

Article number: 272071.CA Flow 3 bar: 6.0 l/m

**Description:** Chrome

- · Ceramic cartridge
- Adjustable flow control and temperature limiter
- Soft PEX<sup>®</sup> hoses with 3/8" connecting nut (stainless steel braided)
- Swivel spout, limitation part for 60°, 85°, 110° or 360° included
- With dish washer valve CW, not adjustable to HW
- Hole diameter Ø34-37 mm