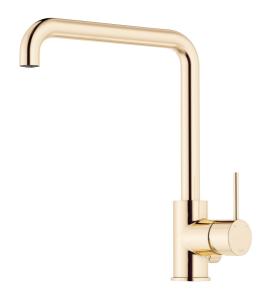

### MORA INXX II sharp kitchen

### mixer

With its durable, trendy polished brass finish and strong personality, the INXX II sharp kitchen mixer makes a stylish, contemporary statement in your kitchen. The mixer has been tested and approved according to current building regulations and is energy-efficient, which means it reduces water and energy use without compromising on comfort.

Article number: 272071.60CA Flow 3 bar: 6.0 l/m Description: Polished brass PVD

- Ceramic cartridge
- · Adjustable flow control and temperature limiter
- Soft PEX® hoses with 3/8" connecting nut (stainless steel braided)
- Swivel spout, limitation part for 60°, 85°, 110° or 360° included
- With dish washer valve CW, not adjustable to HW
- Hole diameter Ø34-37 mm