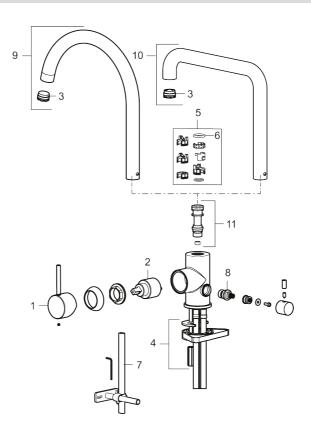

### Sparepartlist

| NO. | ART NO.     | RSK     | DESCRIPTION                         |
|-----|-------------|---------|-------------------------------------|
| 1   | 409700.AE   | 8394069 | Lever, complete, chrome             |
| 1   | 409700.12AE | 8394070 | Lever, complete, matte black        |
| 1   | 409700.22AE | 8394071 | Lever, complete, matte white        |
| 1   | 409700.44AE | 8394072 | Lever, complete, matte grey         |
| 1   | 409700.60AE | 8394073 | Lever, complete, polished brass PVD |
| 1   | 409700.62AE | 8394074 | Lever, complete, brushed brass PVD  |
| 1   | 409700.76AE | 8394075 | Lever, complete, brushed nickel     |

## mora

| NO. | ART NO.     | RSK     | DESCRIPTION                                  |
|-----|-------------|---------|----------------------------------------------|
| 2   | 409702.AE   | 8437059 | Ceramic cartridge                            |
| 3   | S600230     |         | Aerator M21,5 ext., Z                        |
| 4   | S600055     |         | Fastening details                            |
| 5   | 209565.AE   |         | Limitation segment                           |
| 6   | 708843.AE   | 8295357 | O-ring (15,54 x 2,62), 2 pcs                 |
| 7   | 409340.AE   | 8531598 | Stabilization kit                            |
| 8   | 409707.AE   | 8394082 | Ceramic cartridge for dish washer connection |
| 9   | 409712.AE   | 8441027 | Swivel spout, chrome                         |
| 9   | 409712.12AE | 8441028 | Swivel spout, matte black                    |
| 9   | 409712.22AE | 8441029 | Swivel spout, matte white                    |
| 9   | 409712.44AE | 8441030 | Swivel spout, matte grey                     |
| 9   | 409712.60AE | 8441031 | Swivel spout, polished brass PVD             |
| 9   | 409712.62AE | 8441032 | Swivel spout, brushed brass PVD              |
| 9   | 409712.76AE | 8441033 | Swivel spout, Brushed nickel                 |
| 10  | 409713.AE   | 8441034 | Swivel spout, chrome                         |
| 10  | 409713.12AE | 8441035 | Swivel spout, matte black                    |
| 10  | 409713.22AE | 8441036 | Swivel spout, matte white                    |
| 10  | 409713.44AE | 8441037 | Swivel spout, matte grey                     |
| 10  | 409713.60AE | 8441038 | Swivel spout, polished brass PVD             |
| 10  | 409713.62AE | 8441039 | Swivel spout, brushed brass PVD              |
| 10  | 409713.76AE | 8441040 | Swivel spout, Brushed nickel                 |
| 11  | S600231     |         | Spout nipple, complete                       |