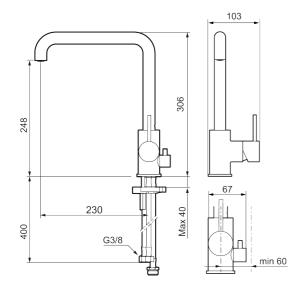

Article number: 272071.60CA Flow 3 bar: 6.0 l/m Description: Polished brass PVD

- Ceramic cartridge
- · Adjustable flow control and temperature limiter
- Soft PEX® hoses with 3/8" connecting nut (stainless steel braided)
- Swivel spout, limitation part for 60°, 85°, 110° or 360° included
- With dish washer valve CW, not adjustable to HW
- Hole diameter Ø34-37 mm

Article number: 272071.60CA