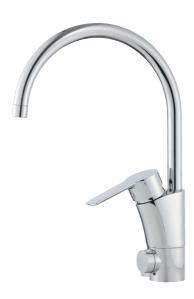

## MORA CERA K5 kitchen mixer

In today's families, the kitchen is a space for socialising and creativity. A modern kitchen mixer must look good, work perfectly and promote a high level of hygiene and safety. That's why Mora Cera offers the things that everyone wants in their kitchen: thoughtfulness and quality time.

Article number: 242150 Flow 3 bar: 7.9 l/m

Description: Chrome, connection flat end Ø10 mm

- ESS (energy saving system)
- · Ceramic cartridge with soft closing function
- · Adjustable flow control and temperature limiter
- Eco (energy and water saving aerator)
- Soft PEX® hoses with connection flat end Ø10 mm, (stainless steel braided)
- Swivel spout 60°, 85°, 110° or 360° (limitation part for 60° or 110° included)
- With dishwasher valve, switchable between cold and hot water.
   Pre-set on cold water
- Hole diameter Ø32-37 mm