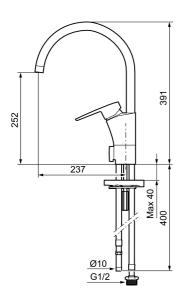

Article number: 242150 Flow 3 bar: 7.9 l/m

Description: Chrome, connection flat end Ø10 mm

- ESS (energy saving system)
- · Ceramic cartridge with soft closing function
- · Adjustable flow control and temperature limiter
- Eco (energy and water saving aerator)
- Soft PEX® hoses with connection flat end Ø10 mm, (stainless steel braided)
- Swivel spout 60°, 85°, 110° or 360° (limitation part for 60° or 110° included)
- With dishwasher valve, switchable between cold and hot water.
   Pre-set on cold water
- Hole diameter Ø32-37 mm