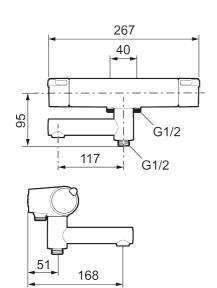

## MMIX II bath mixer

We have updated our classic MMIX chrome bathtub mixer – now featuring refined, straighter lines and a bolder expression, highlighting its exceptional function and elegance. Its interior has also been upgraded with an improved thermostat for optimal energy efficiency.

Article number: 334000 Flow 3 bar: 22.9 l/m Description: Chrome, 40 c/c, pipe connection down

- Note! 40 c/c
- Swivel spout with built-in diverter
- · Pressure balanced thermostatic mixer
- Temperature handle with safety stop at 38°C
- With Eco-function
- Lead Free material
- Approved non-return valves, EN-Standard EN1717