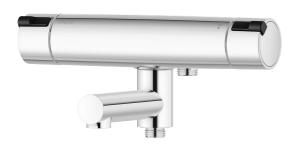

## MMIX II bath mixer

We have updated our classic MMIX chrome bathtub mixer – now featuring refined, straighter lines and a bolder expression, highlighting its exceptional function and elegance. Its interior has also been upgraded with an improved thermostat for optimal energy efficiency.

Article number: 334000 Flow 3 bar: 22.9 l/m Description: Chrome, 40 c/c, pipe connection down

- Note! 40 c/c
- Swivel spout with built-in diverter
- · Pressure balanced thermostatic mixer
- Temperature handle with safety stop at 38°C
- With Eco-function
- Lead Free material
- Approved non-return valves, EN-Standard EN1717