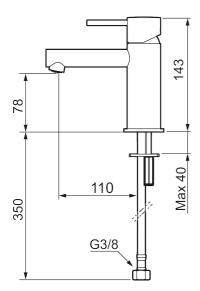

Article number: 273003.60CA Flow 3 bar: 4.5 l/m

**Description:** Polished brass PVD

- · Ceramic cartridge
- · Adjustable flow control and temperature limiter
- Soft PEX® hoses with 3/8" connecting nut (stainless steel braided)
- Hole diameter Ø34-37 mm