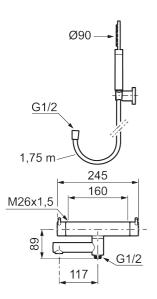

Article number: 270000 Flow 3 bar: 20.0 l/m

Description: Chrome, 160 c/c

- With hand shower, holder and hose in metal, PVC- and BPA-free
- · Swivel spout with built-in diverter
- · Pressure balanced thermostatic mixer
- Temperature handle with safety stop at 38°C
- · With Eco-function
- Approved non-return valves, EN-Standard EN1717