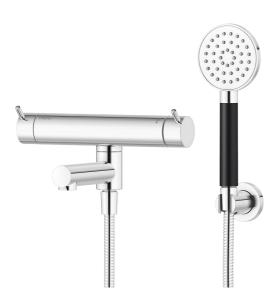

# MORA INXX II bath mixer

With its durable chrome finish and hand shower with a large, round nozzle, makes this mixer looks great and gives a truly relaxing baths. The INXX II collection offers a world-class water experience with constant temperature, high comfort and effective scald protection. The mixer has been tested and approved according to current building regulations and is energy-efficient, which means it reduces water and energy use without compromising on comfort.

Article number: 270000 Flow 3 bar: 20.0 l/m

Description: Chrome, 160 c/c

- With hand shower, holder and hose in metal, PVC- and BPA-free
- · Swivel spout with built-in diverter
- · Pressure balanced thermostatic mixer
- Temperature handle with safety stop at 38°C
- · With Eco-function
- Approved non-return valves, EN-Standard EN1717

## MORA INXX II bath mixer

With its durable chrome finish and hand shower with a large, round nozzle, makes this mixer looks great and gives a truly relaxing baths. The INXX II collection offers a world-class water experience with constant temperature, high comfort and effective scald protection. The mixer has been tested and approved according to current building regulations and is energy-efficient, which means it reduces water and energy use without compromising on comfort.