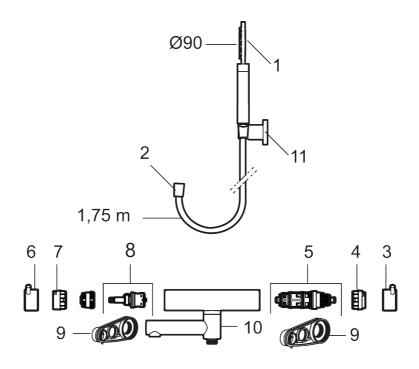

Article number: 270000

| Sparepartlist |           |         |                                       |  |  |
|---------------|-----------|---------|---------------------------------------|--|--|
| NO.           | ART NO.   | RSK     | DESCRIPTION                           |  |  |
| 1             | 209575    | 8275496 | Hand shower, chrome                   |  |  |
| 1             | 209575.12 | 8275497 | Hand shower, matte black              |  |  |
| 1             | 209575.22 | 8275498 | Hand shower, matte white              |  |  |
| 1             | 209575.44 | 8275499 | Hand shower, matte grey               |  |  |
| 1             | 209575.60 | 8275500 | Hand shower, polished brass PVD       |  |  |
| 1             | 209575.62 | 8275501 | Hand shower, brused brass PVD         |  |  |
| 2             | 131170.AE | 8251927 | Shower hose in metal, 1750 mm, chrome |  |  |

| 2         131170.12AE         8251999         Shower hose in metal, 1750 mm, matte white           2         131170.22AE         8252000         Shower hose in metal, 1750 mm, matte white           2         131170.44AE         8252001         Shower hose in metal, 1750 mm, matte grey           2         131170.62AE         8252002         Shower hose in metal, 1750 mm, brused brass PVD           3         409710.2AE         8218902         Temperature handle, matte black           3         409710.2AE         8218903         Temperature handle, matte black           3         409710.2AE         8218905         Temperature handle, matte grey           3         409710.60AE         8218906         Temperature handle, brused brass PVD           4         409710.62AE         8218907         Temperature handle, brused brass PVD           4         5600023         8439703         Stop ring           5         S600019         8439702         Themostatic cartridge, complete, with service tool           6         409711.2AE         8218901         Temperature handle, matte black           6         409711.2AE         8218910         Temperature handle, matte grey           6         409711.6AE         8218911         Temperature handle, brused brass PVD           7 <th>NO.</th> <th>ART NO.</th> <th>RSK</th> <th>DESCRIPTION</th>                                                                                                        | NO. | ART NO.     | RSK     | DESCRIPTION                                                                          |
|------------------------------------------------------------------------------------------------------------------------------------------------------------------------------------------------------------------------------------------------------------------------------------------------------------------------------------------------------------------------------------------------------------------------------------------------------------------------------------------------------------------------------------------------------------------------------------------------------------------------------------------------------------------------------------------------------------------------------------------------------------------------------------------------------------------------------------------------------------------------------------------------------------------------------------------------------------------------------------------------------------------------------------------------------------------------------------------------------------------------------------------------------------------------------------------------------------------------------------------------------------------------------------------------------------------------------------------------------------------------------------------------------------------------------------------------------------------------------------------------------|-----|-------------|---------|--------------------------------------------------------------------------------------|
| 2         131170.44AE         8252001         Shower hose in metal, 1750 mm, matte grey           2         131170.60AE         8252002         Shower hose in metal, 1750 mm, polished brass PVD           3         409710.AE         8218902         Temperature handle, chrome           3         409710.12AE         8218903         Temperature handle, matte black           3         409710.22AE         8218904         Temperature handle, matte black           3         409710.4AAE         8218906         Temperature handle, matte black           3         409710.6AAE         8218906         Temperature handle, polished brass PVD           4         5600023         8439707         Temperature handle, brused brass PVD           4         5600023         8439702         Thermostatic cartridge, complete, with service tool           6         409711.4E         8218901         Temperature handle, matte black           6         409711.2AE         8218901         Temperature handle, matte while           6         409711.4AE         8218901         Temperature handle, matte grey           6         409711.6AE         8218910         Temperature handle, matte grey           6         409711.6AE         8218912         Temperature handle, polished brass PVD           7 <td>2</td> <td>131170.12AE</td> <td>8251999</td> <td>Shower hose in metal, 1750 mm, matte black</td>                                                                   | 2   | 131170.12AE | 8251999 | Shower hose in metal, 1750 mm, matte black                                           |
| 2         131170.60AE         8252002         Shower hose in metal, 1750 mm, polished brass PVD           2         131170.62AE         8252003         Shower hose in metal, 1750 mm, brused brass PVD           3         409710.12AE         8218902         Temperature handle, chrome           3         409710.12AE         8218903         Temperature handle, matte black           3         409710.22AE         8218904         Temperature handle, matte grey           3         409710.60AE         8218905         Temperature handle, polished brass PVD           3         409710.62AE         8218907         Temperature handle, brused brass PVD           4         \$600023         8439702         Themostatic cartridge, complete, with service tool           6         409711.AE         8218901         Temperature handle, chrome           6         409711.EA         8218909         Temperature handle, matte black           6         409711.AE         8218909         Temperature handle, matte grey           6         409711.60AE         8218911         Temperature handle, polished brass PVD           7         \$600024         8438705         \$top ring, reversible           8         \$600021         841463         Ceramic headwork, with service tool (bath mixer)           9                                                                                                                                                                | 2   | 131170.22AE | 8252000 | Shower hose in metal, 1750 mm, matte white                                           |
| 2         131170.62AE         8252003         Shower hose in metal, 1750 mm, brused brass PVD           3         409710.AE         8218902         Temperature handle, chrome           3         409710.12AE         8218903         Temperature handle, matte black           3         409710.22AE         8218904         Temperature handle, matte white           3         409710.60AE         8218905         Temperature handle, brused brass PVD           3         409710.62AE         8218906         Temperature handle, brused brass PVD           4         \$600023         8439703         Stop ring           5         \$600019         8439702         Themsostatic cartridge, complete, with service tool           6         409711.AE         8218901         Temperature handle, chrome           6         409711.12AE         8218908         Temperature handle, matte black           6         409711.4AE         8218909         Temperature handle, matte grey           6         409711.60AE         8218910         Temperature handle, polished brass PVD           6         409711.60AE         8218911         Temperature handle, polished brass PVD           7         \$600024         8439705         Stop ring, reversible           8         \$600021         84416                                                                                                                                                                                  | 2   | 131170.44AE | 8252001 | Shower hose in metal, 1750 mm, matte grey                                            |
| 3         409710.AE         8218902         Temperature handle, chrome           3         409710.12AE         8218903         Temperature handle, matte black           3         409710.22AE         8218904         Temperature handle, matte white           3         409710.40AE         8218905         Temperature handle, polished brass PVD           3         409710.60AE         8218906         Temperature handle, brused brass PVD           4         \$600023         8439703         Stop ring           5         \$600019         8439702         Thermostatic cartridge, complete, with service tool           6         409711.AE         8218901         Temperature handle, matte black           6         409711.2AE         8218908         Temperature handle, matte white           6         409711.4AE         8218909         Temperature handle, matte white           6         409711.4AE         8218910         Temperature handle, polished brass PVD           6         409711.60AE         8218911         Temperature handle, brused brass PVD           7         \$600024         8439705         Stop ring, reversible           8         \$600021         8441463         Ceramic headwork, with service tool (bath mixer)           9         \$600288         3870                                                                                                                                                                                 | 2   | 131170.60AE | 8252002 | Shower hose in metal, 1750 mm, polished brass PVD                                    |
| 3         409710.12AE         8218903         Temperature handle, matte black           3         409710.22AE         8218904         Temperature handle, matte white           3         409710.60AE         8218905         Temperature handle, polished brass PVD           3         409710.60AE         8218907         Temperature handle, polished brass PVD           4         \$600023         8439703         Stop ring           5         \$600019         8439702         Thempostatic cartridge, complete, with service tool           6         409711.AE         8218901         Temperature handle, matte black           6         409711.4E         8218908         Temperature handle, matte white           6         409711.4AAE         8218909         Temperature handle, matte grey           6         409711.60AE         8218910         Temperature handle, matte grey           6         409711.60AE         8218911         Temperature handle, brused brass PVD           7         \$600024         8439705         Stop ring, reversible           8         \$600021         8441463         Ceramic headwork, with service tool (bath mixer)           9         \$600298         3870203         Service tool           10         \$600161.2         8440631 <t< td=""><td>2</td><td>131170.62AE</td><td>8252003</td><td>Shower hose in metal, 1750 mm, brused brass PVD</td></t<>                                                                          | 2   | 131170.62AE | 8252003 | Shower hose in metal, 1750 mm, brused brass PVD                                      |
| 3         409710.22AE         8218904         Temperature handle, matte white           3         409710.44AE         8218905         Temperature handle, matte grey           3         409710.60AE         8218907         Temperature handle, polished brass PVD           3         409710.62AE         8218907         Temperature handle, brused brass PVD           4         \$600023         8439703         Stop ring           5         \$600019         8439702         Thermostatic cartridge, complete, with service tool           6         409711.AE         8218901         Temperature handle, chrome           6         409711.2AE         8218908         Temperature handle, matte black           6         409711.4AAE         8218910         Temperature handle, matte grey           6         409711.60AE         8218911         Temperature handle, brused brass PVD           7         \$600024         8439705         Stop ring, reversible           8         \$600021         8441463         Ceramic headwork, with service tool (bath mixer)           9         \$600298         3870203         Service tool           10         \$600161         8440631         Swivel spout, for coversion of shower mixer to bath/shower mixer, chrome           10         \$600161.62                                                                                                                                                                              | 3   | 409710.AE   | 8218902 | Temperature handle, chrome                                                           |
| 3         409710.44AE         8218905         Temperature handle, matte grey           3         409710.60AE         8218906         Temperature handle, polished brass PVD           4         409710.62AE         8218907         Temperature handle, brused brass PVD           4         \$600023         8439703         Stop ring           5         \$600019         8439702         Thermostatic cartridge, complete, with service tool           6         409711.AE         8218901         Temperature handle, chrome           6         409711.22AE         8218908         Temperature handle, matte black           6         409711.44AE         8218910         Temperature handle, matte grey           6         409711.60AE         8218911         Temperature handle, polished brass PVD           6         409711.62AE         8218912         Temperature handle, brused brass PVD           7         \$600024         8439705         Stop ring, reversible           8         \$600021         8441463         Ceramic headwork, with service tool (bath mixer)           8         \$600270         8387233         Ceramic headwork, with service tool (bath mixer)           9         \$600298         3870203         Service tool           10         \$600161.12         8440631                                                                                                                                                                               | 3   | 409710.12AE | 8218903 | Temperature handle, matte black                                                      |
| 3         409710.60AE         8218906         Temperature handle, pollshed brass PVD           3         409710.62AE         8218907         Temperature handle, brused brass PVD           4         \$600023         8439703         Stop ring           5         \$600019         8439702         Thermostatic cartridge, complete, with service tool           6         409711.AE         8218901         Temperature handle, chrome           6         409711.12AE         8218909         Temperature handle, matte black           6         409711.2AE         8218910         Temperature handle, matte black           6         409711.6AE         8218911         Temperature handle, matte grey           6         409711.6AE         8218912         Temperature handle, brused brass PVD           7         \$600024         8439705         \$top ring, reversible           8         \$600021         8441463         Ceramic headwork, with service tool (bath mixer)           8         \$600021         8441463         Ceramic headwork, without tool (bath mixer)           9         \$600298         3870203         Service tool           10         \$600161.2         8440631         Swivel spout, for coversion of shower mixer to bath/shower mixer, matte black           10         \$600                                                                                                                                                                    | 3   | 409710.22AE | 8218904 | Temperature handle, matte white                                                      |
| 3         409710.62AE         8218907         Temperature handle, brused brass PVD           4         \$600023         8439703         Stop ring           5         \$600019         8439702         Thermostatic cartridge, complete, with service tool           6         409711.AE         8218901         Temperature handle, chrome           6         409711.22AE         8218908         Temperature handle, matte black           6         409711.22AE         8218909         Temperature handle, matte grey           6         409711.60AE         8218910         Temperature handle, matte grey           6         409711.60AE         8218911         Temperature handle, polished brass PVD           7         \$600024         8439705         Stop ring, reversible           8         \$600021         8441463         Ceramic headwork, with service tool (bath mixer)           8         \$600270         8387233         Ceramic headwork, without tool (bath mixer)           9         \$600288         3870203         Service tool           10         \$600161         8440630         Swivel spout, for coversion of shower mixer to bath/shower mixer, chrome           10         \$600161.22         8440631         Swivel spout, for coversion of shower mixer to bath/shower mixer, matte grey                                                                                                                                                            | 3   | 409710.44AE | 8218905 | Temperature handle, matte grey                                                       |
| 4         \$600023         \$439703         Stop ring           5         \$600019         \$439702         Thermostatic cartridge, complete, with service tool           6         409711.AE         \$218901         Temperature handle, chrome           6         409711.12AE         \$218908         Temperature handle, matte black           6         409711.2AE         \$218909         Temperature handle, matte white           6         409711.6AAE         \$218910         Temperature handle, polished brass PVD           6         409711.6AAE         \$218911         Temperature handle, brused brass PVD           7         \$600024         \$439705         Stop ring, reversible           8         \$600021         \$441463         Ceramic headwork, with service tool (bath mixer)           8         \$600270         \$387233         Ceramic headwork, without tool (bath mixer)           9         \$600298         \$3870203         Service tool           10         \$600161         \$440630         Swivel spout, for coversion of shower mixer to bath/shower mixer, chrome           10         \$600161.12         \$440631         Swivel spout, for coversion of shower mixer to bath/shower mixer, matte grey           10         \$600161.44         \$440633         Swivel spout, for coversion of shower mixer to bath/sho                                                                                                                   | 3   | 409710.60AE | 8218906 | Temperature handle, polished brass PVD                                               |
| 5         S600019         8439702         Thermostatic cartridge, complete, with service tool           6         409711.AE         8218901         Temperature handle, chrome           6         409711.22AE         8218908         Temperature handle, matte black           6         409711.22AE         8218909         Temperature handle, matte grey           6         409711.60AE         8218910         Temperature handle, matte grey           6         409711.62AE         8218912         Temperature handle, brused brass PVD           7         S600024         8439705         Stop ring, reversible           8         S600021         8441463         Ceramic headwork, with service tool (bath mixer)           9         S600298         3870203         Service tool           10         S600161         8440630         Swivel spout, for coversion of shower mixer to bath/shower mixer, chrome           10         S600161.12         8440631         Swivel spout, for coversion of shower mixer to bath/shower mixer, matte black           10         S600161.22         8440632         Swivel spout, for coversion of shower mixer to bath/shower mixer, matte white           10         S600161.60         8440633         Swivel spout, for coversion of shower mixer to bath/shower mixer, matte grey           10         S600161                                                                                                                        | 3   | 409710.62AE | 8218907 | Temperature handle, brused brass PVD                                                 |
| 6         409711.AE         8218901         Temperature handle, chrome           6         409711.12AE         8218908         Temperature handle, matte black           6         409711.22AE         8218909         Temperature handle, matte white           6         409711.44AE         8218910         Temperature handle, matte grey           6         409711.60AE         8218911         Temperature handle, polished brass PVD           7         \$600024         8439705         Stop ring, reversible           8         \$600021         8441463         Ceramic headwork, with service tool (bath mixer)           9         \$600298         3870203         Service tool           10         \$600161         8440630         Swivel spout, for coversion of shower mixer to bath/shower mixer, chrome           10         \$600161.12         8440631         Swivel spout, for coversion of shower mixer to bath/shower mixer, matte black           10         \$600161.22         8440632         Swivel spout, for coversion of shower mixer to bath/shower mixer, matte white           10         \$600161.60         8440633         Swivel spout, for coversion of shower mixer to bath/shower mixer, matte grey           10         \$600161.60         8440633         Swivel spout, for coversion of shower mixer to bath/shower mixer, polished brass PVD                                                                                                     | 4   | S600023     | 8439703 | Stop ring                                                                            |
| 6         409711.12AE         8218908         Temperature handle, matte black           6         409711.22AE         8218909         Temperature handle, matte white           6         409711.44AE         8218910         Temperature handle, matte grey           6         409711.60AE         8218911         Temperature handle, polished brass PVD           6         409711.62AE         8218912         Temperature handle, brused brass PVD           7         \$600024         8439705         Stop ring, reversible           8         \$600021         8441463         Ceramic headwork, with service tool (bath mixer)           8         \$600270         8387233         Ceramic headwork, without tool (bath mixer)           9         \$600298         3870203         Service tool           10         \$600161         8440630         Swivel spout, for coversion of shower mixer to bath/shower mixer, chrome           10         \$600161.12         8440631         Swivel spout, for coversion of shower mixer to bath/shower mixer, matte white           10         \$600161.22         8440632         Swivel spout, for coversion of shower mixer to bath/shower mixer, polished brass PVD           10         \$600161.60         8440635         Swivel spout, for coversion of shower mixer to bath/shower mixer, brushed brass PVD           10 <td>5</td> <td>S600019</td> <td>8439702</td> <td>Thermostatic cartridge, complete, with service tool</td> | 5   | S600019     | 8439702 | Thermostatic cartridge, complete, with service tool                                  |
| 6         409711.22AE         8218909         Temperature handle, matte white           6         409711.44AE         8218910         Temperature handle, matte grey           6         409711.60AE         8218911         Temperature handle, polished brass PVD           6         409711.62AE         8218912         Temperature handle, brused brass PVD           7         \$600024         8439705         Stop ring, reversible           8         \$600021         8441463         Ceramic headwork, with service tool (bath mixer)           9         \$600298         3870203         Service tool           10         \$600161         8440630         Swivel spout, for coversion of shower mixer to bath/shower mixer, chrome           10         \$600161.12         8440631         Swivel spout, for coversion of shower mixer to bath/shower mixer, matte black           10         \$600161.22         8440632         Swivel spout, for coversion of shower mixer to bath/shower mixer, matte grey           10         \$600161.60         8440633         Swivel spout, for coversion of shower mixer to bath/shower mixer, polished brass PVD           10         \$600161.60         8440635         Swivel spout, for coversion of shower mixer to bath/shower mixer, brushed brass PVD           10         \$600256         8239634         Hand shower holder, chrome <td>6</td> <td>409711.AE</td> <td>8218901</td> <td>Temperature handle, chrome</td>       | 6   | 409711.AE   | 8218901 | Temperature handle, chrome                                                           |
| 6         409711.44AE         8218910         Temperature handle, matte grey           6         409711.60AE         8218911         Temperature handle, polished brass PVD           6         409711.62AE         8218912         Temperature handle, brused brass PVD           7         S600024         8439705         Stop ring, reversible           8         S600021         8441463         Ceramic headwork, with service tool (bath mixer)           9         S600298         3870203         Service tool           10         S600161         8440630         Swivel spout, for coversion of shower mixer to bath/shower mixer, chrome           10         S600161.12         8440631         Swivel spout, for coversion of shower mixer to bath/shower mixer, matte black           10         S600161.22         8440632         Swivel spout, for coversion of shower mixer to bath/shower mixer, matte grey           10         S600161.44         8440633         Swivel spout, for coversion of shower mixer to bath/shower mixer, polished brass PVD           10         S600161.62         8440635         Swivel spout, for coversion of shower mixer to bath/shower mixer, polished brass PVD           10         S600256         8239634         Hand shower holder, chrome           11         S600256.12         8239635         Hand shower holder, polished brass PVD                                                                                           | 6   | 409711.12AE | 8218908 | Temperature handle, matte black                                                      |
| 6 409711.60AE 8218911 Temperature handle, polished brass PVD 6 409711.62AE 8218912 Temperature handle, brused brass PVD 7 \$600024 8439705 Stop ring, reversible 8 \$600021 8441463 Ceramic headwork, with service tool (bath mixer) 8 \$600270 8387233 Ceramic headwork, without tool (bath mixer) 9 \$600298 3870203 Service tool 10 \$600161 8440630 Swivel spout, for coversion of shower mixer to bath/shower mixer, chrome 10 \$600161.12 8440631 Swivel spout, for coversion of shower mixer to bath/shower mixer, matte black 10 \$600161.22 8440632 Swivel spout, for coversion of shower mixer to bath/shower mixer, matte white 10 \$600161.44 8440633 Swivel spout, for coversion of shower mixer to bath/shower mixer, matte grey 10 \$600161.60 8440634 Swivel spout, for coversion of shower mixer to bath/shower mixer, polished brass PVD 10 \$600161.62 8440635 Swivel spout, for coversion of shower mixer to bath/shower mixer, brushed brass PVD 11 \$600256 8239634 Hand shower holder, chrome 11 \$600256.12 8239635 Hand shower holder, polished brass PVD                                                                                                                                                                                                                                                                                                                                                                                                                   | 6   | 409711.22AE | 8218909 | Temperature handle, matte white                                                      |
| 6         409711.62AE         8218912         Temperature handle, brused brass PVD           7         S600024         8439705         Stop ring, reversible           8         S600021         8441463         Ceramic headwork, with service tool (bath mixer)           8         S600270         8387233         Ceramic headwork, without tool (bath mixer)           9         S600298         3870203         Service tool           10         S600161         8440630         Swivel spout, for coversion of shower mixer to bath/shower mixer, chrome           10         S600161.12         8440631         Swivel spout, for coversion of shower mixer to bath/shower mixer, matte black           10         S600161.22         8440632         Swivel spout, for coversion of shower mixer to bath/shower mixer, matte grey           10         S600161.44         8440633         Swivel spout, for coversion of shower mixer to bath/shower mixer, polished brass PVD           10         S600161.60         8440634         Swivel spout, for coversion of shower mixer to bath/shower mixer, brushed brass PVD           11         S600256         8239634         Hand shower holder, chrome           11         S600256.60         8239635         Hand shower holder, polished brass PVD                                                                                                                                                                                  | 6   | 409711.44AE | 8218910 | Temperature handle, matte grey                                                       |
| 7         S600024         8439705         Stop ring, reversible           8         S600021         8441463         Ceramic headwork, with service tool (bath mixer)           8         S600270         8387233         Ceramic headwork, without tool (bath mixer)           9         S600298         3870203         Service tool           10         S600161         8440630         Swivel spout, for coversion of shower mixer to bath/shower mixer, chrome           10         S600161.12         8440631         Swivel spout, for coversion of shower mixer to bath/shower mixer, matte white           10         S600161.22         8440632         Swivel spout, for coversion of shower mixer to bath/shower mixer, matte grey           10         S600161.64         8440633         Swivel spout, for coversion of shower mixer to bath/shower mixer, polished brass PVD           10         S600161.62         8440634         Swivel spout, for coversion of shower mixer to bath/shower mixer, polished brass PVD           11         S600256         8239634         Hand shower holder, chrome           11         S600256.60         8239635         Hand shower holder, polished brass PVD                                                                                                                                                                                                                                                                              | 6   | 409711.60AE | 8218911 | Temperature handle, polished brass PVD                                               |
| 8 S600021 8441463 Ceramic headwork, with service tool (bath mixer) 8 S600270 8387233 Ceramic headwork, without tool (bath mixer) 9 S600298 3870203 Service tool 10 S600161 8440630 Swivel spout, for coversion of shower mixer to bath/shower mixer, chrome 10 S600161.12 8440631 Swivel spout, for coversion of shower mixer to bath/shower mixer, matte black 10 S600161.22 8440632 Swivel spout, for coversion of shower mixer to bath/shower mixer, matte white 10 S600161.44 8440633 Swivel spout, for coversion of shower mixer to bath/shower mixer, matte grey 10 S600161.60 8440634 Swivel spout, for coversion of shower mixer to bath/shower mixer, polished brass PVD 10 S600161.62 8440635 Swivel spout, for coversion of shower mixer to bath/shower mixer, brushed brass PVD 11 S600256 8239634 Hand shower holder, chrome 11 S600256.60 8239638 Hand shower holder, polished brass PVD                                                                                                                                                                                                                                                                                                                                                                                                                                                                                                                                                                                               | 6   | 409711.62AE | 8218912 | Temperature handle, brused brass PVD                                                 |
| 8 S600270 8387233 Ceramic headwork, without tool (bath mixer) 9 S600298 3870203 Service tool 10 S600161 8440630 Swivel spout, for coversion of shower mixer to bath/shower mixer, chrome 10 S600161.12 8440631 Swivel spout, for coversion of shower mixer to bath/shower mixer, matte black 10 S600161.22 8440632 Swivel spout, for coversion of shower mixer to bath/shower mixer, matte white 10 S600161.44 8440633 Swivel spout, for coversion of shower mixer to bath/shower mixer, matte grey 10 S600161.60 8440634 Swivel spout, for coversion of shower mixer to bath/shower mixer, polished brass PVD 10 S600161.62 8440635 Swivel spout, for coversion of shower mixer to bath/shower mixer, brushed brass PVD 11 S600256 8239634 Hand shower holder, chrome 11 S600256.12 8239635 Hand shower holder, matte black 11 S600256.60 8239638 Hand shower holder, polished brass PVD                                                                                                                                                                                                                                                                                                                                                                                                                                                                                                                                                                                                            | 7   | S600024     | 8439705 | Stop ring, reversible                                                                |
| 9 S600298 3870203 Service tool 10 S600161 8440630 Swivel spout, for coversion of shower mixer to bath/shower mixer, chrome 10 S600161.12 8440631 Swivel spout, for coversion of shower mixer to bath/shower mixer, matte black 10 S600161.22 8440632 Swivel spout, for coversion of shower mixer to bath/shower mixer, matte white 10 S600161.44 8440633 Swivel spout, for coversion of shower mixer to bath/shower mixer, matte grey 10 S600161.60 8440634 Swivel spout, for coversion of shower mixer to bath/shower mixer, polished brass PVD 10 S600161.62 8440635 Swivel spout, for coversion of shower mixer to bath/shower mixer, brushed brass PVD 11 S600256 8239634 Hand shower holder, chrome 11 S600256.12 8239635 Hand shower holder, matte black 11 S600256.60 8239638 Hand shower holder, polished brass PVD                                                                                                                                                                                                                                                                                                                                                                                                                                                                                                                                                                                                                                                                          | 8   | S600021     | 8441463 | Ceramic headwork, with service tool (bath mixer)                                     |
| S600161 8440630 Swivel spout, for coversion of shower mixer to bath/shower mixer, chrome  S600161.12 8440631 Swivel spout, for coversion of shower mixer to bath/shower mixer, matte black  S600161.22 8440632 Swivel spout, for coversion of shower mixer to bath/shower mixer, matte white  S600161.44 8440633 Swivel spout, for coversion of shower mixer to bath/shower mixer, matte grey  S600161.60 8440634 Swivel spout, for coversion of shower mixer to bath/shower mixer, polished brass PVD  S600161.62 8440635 Swivel spout, for coversion of shower mixer to bath/shower mixer, brushed brass PVD  S600256 8239634 Hand shower holder, chrome  S600256.60 8239638 Hand shower holder, polished brass PVD                                                                                                                                                                                                                                                                                                                                                                                                                                                                                                                                                                                                                                                                                                                                                                                | 8   | S600270     | 8387233 | Ceramic headwork, without tool (bath mixer)                                          |
| S600161.12 8440631 Swivel spout, for coversion of shower mixer to bath/shower mixer, matte black  S600161.22 8440632 Swivel spout, for coversion of shower mixer to bath/shower mixer, matte white  S600161.44 8440633 Swivel spout, for coversion of shower mixer to bath/shower mixer, matte grey  S600161.60 8440634 Swivel spout, for coversion of shower mixer to bath/shower mixer, polished brass PVD  S600161.62 8440635 Swivel spout, for coversion of shower mixer to bath/shower mixer, brushed brass PVD  S600256 8239634 Hand shower holder, chrome  S600256.12 8239635 Hand shower holder, matte black  Hand shower holder, polished brass PVD                                                                                                                                                                                                                                                                                                                                                                                                                                                                                                                                                                                                                                                                                                                                                                                                                                         | 9   | S600298     | 3870203 | Service tool                                                                         |
| S600161.22 Swivel spout, for coversion of shower mixer to bath/shower mixer, matte white  S600161.44 S440633 Swivel spout, for coversion of shower mixer to bath/shower mixer, matte grey  S600161.60 S440634 Swivel spout, for coversion of shower mixer to bath/shower mixer, polished brass PVD  S600161.62 S440635 Swivel spout, for coversion of shower mixer to bath/shower mixer, brushed brass PVD  S600256 S239634 Hand shower holder, chrome  S600256.12 S239635 Hand shower holder, matte black  Hand shower holder, polished brass PVD                                                                                                                                                                                                                                                                                                                                                                                                                                                                                                                                                                                                                                                                                                                                                                                                                                                                                                                                                   | 10  | S600161     | 8440630 | Swivel spout, for coversion of shower mixer to bath/shower mixer, chrome             |
| S600161.44 8440633 Swivel spout, for coversion of shower mixer to bath/shower mixer, matte grey  S600161.60 8440634 Swivel spout, for coversion of shower mixer to bath/shower mixer, polished brass PVD  S600161.62 8440635 Swivel spout, for coversion of shower mixer to bath/shower mixer, brushed brass PVD  S600256 8239634 Hand shower holder, chrome  S600256.12 8239635 Hand shower holder, matte black  Hand shower holder, polished brass PVD                                                                                                                                                                                                                                                                                                                                                                                                                                                                                                                                                                                                                                                                                                                                                                                                                                                                                                                                                                                                                                             | 10  | S600161.12  | 8440631 | Swivel spout, for coversion of shower mixer to bath/shower mixer, matte black        |
| S600161.60 8440634 Swivel spout, for coversion of shower mixer to bath/shower mixer, polished brass PVD  S600161.62 8440635 Swivel spout, for coversion of shower mixer to bath/shower mixer, brushed brass PVD  S600256 8239634 Hand shower holder, chrome  S600256.12 8239635 Hand shower holder, matte black  Hand shower holder, polished brass PVD                                                                                                                                                                                                                                                                                                                                                                                                                                                                                                                                                                                                                                                                                                                                                                                                                                                                                                                                                                                                                                                                                                                                              | 10  | S600161.22  | 8440632 | Swivel spout, for coversion of shower mixer to bath/shower mixer, matte white        |
| S600161.62 8440635 Swivel spout, for coversion of shower mixer to bath/shower mixer, brushed brass PVD  S600256 8239634 Hand shower holder, chrome  S600256.12 8239635 Hand shower holder, matte black  S600256.60 8239638 Hand shower holder, polished brass PVD                                                                                                                                                                                                                                                                                                                                                                                                                                                                                                                                                                                                                                                                                                                                                                                                                                                                                                                                                                                                                                                                                                                                                                                                                                    | 10  | S600161.44  | 8440633 | Swivel spout, for coversion of shower mixer to bath/shower mixer, matte grey         |
| 11       \$600256       8239634       Hand shower holder, chrome         11       \$600256.12       8239635       Hand shower holder, matte black         11       \$600256.60       8239638       Hand shower holder, polished brass PVD                                                                                                                                                                                                                                                                                                                                                                                                                                                                                                                                                                                                                                                                                                                                                                                                                                                                                                                                                                                                                                                                                                                                                                                                                                                            | 10  | S600161.60  | 8440634 | Swivel spout, for coversion of shower mixer to bath/shower mixer, polished brass PVD |
| 11       \$600256.12       \$8239635       Hand shower holder, matte black         11       \$\$5600256.60       \$8239638       Hand shower holder, polished brass PVD                                                                                                                                                                                                                                                                                                                                                                                                                                                                                                                                                                                                                                                                                                                                                                                                                                                                                                                                                                                                                                                                                                                                                                                                                                                                                                                              | 10  | S600161.62  | 8440635 | Swivel spout, for coversion of shower mixer to bath/shower mixer, brushed brass PVD  |
| 11 S600256.60 8239638 Hand shower holder, polished brass PVD                                                                                                                                                                                                                                                                                                                                                                                                                                                                                                                                                                                                                                                                                                                                                                                                                                                                                                                                                                                                                                                                                                                                                                                                                                                                                                                                                                                                                                         | 11  | S600256     | 8239634 | Hand shower holder, chrome                                                           |
|                                                                                                                                                                                                                                                                                                                                                                                                                                                                                                                                                                                                                                                                                                                                                                                                                                                                                                                                                                                                                                                                                                                                                                                                                                                                                                                                                                                                                                                                                                      | 11  | S600256.12  | 8239635 | Hand shower holder, matte black                                                      |
| 11 S600256.62 8239639 Hand shower holder, brushed brass PVD                                                                                                                                                                                                                                                                                                                                                                                                                                                                                                                                                                                                                                                                                                                                                                                                                                                                                                                                                                                                                                                                                                                                                                                                                                                                                                                                                                                                                                          |     |             |         |                                                                                      |
|                                                                                                                                                                                                                                                                                                                                                                                                                                                                                                                                                                                                                                                                                                                                                                                                                                                                                                                                                                                                                                                                                                                                                                                                                                                                                                                                                                                                                                                                                                      | 11  | S600256.60  | 8239638 | Hand shower holder, polished brass PVD                                               |