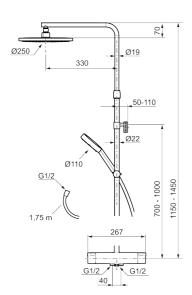

Article number: 334030 Flow 3 bar: 7.6 l/m Description: Chrome, 40 c/c, pipe connection down

### **MORA MMIX II Shower System:**

- Shower hose in metal, PVC- and BPA-free
- · With Easy-Clean anti-limescale system
- Wall bracket freely adjustable in height, 700–1000 from connection and 50–100 mm from wall, 2x20 mm spacers included, with sealing, hidden pipe joint