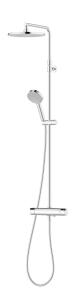

## MMIX II shower system kit

Our classic chrome MMIX shower system is revised with a bold new straight-lined form and increased proportions for superior functionality and aesthetics. Internally, it features an updated thermostat to maximise energy efficiency while enhancing your showering experience.

Article number: 334030 Flow 3 bar: 7.6 l/m Description: Chrome, 40 c/c, pipe connection down

#### **MORA MMIX II thermostatic mixer:**

- · Pressure balanced thermostatic mixer
- · With reversible headwork
- Temperature handle with safety stop at 38°C
- With Eco-function
- · Lead Free material
- Approved non-return valves, EN-Standard EN1717
- · Note! Not for Vaska

### **MORA MMIX II Shower System:**

- Shower hose in metal, PVC- and BPA-free
- · With Easy-Clean anti-limescale system
- Wall bracket freely adjustable in height, 700–1000 from connection and 50–100 mm from wall, 2x20 mm spacers included, with sealing, hidden pipe joint