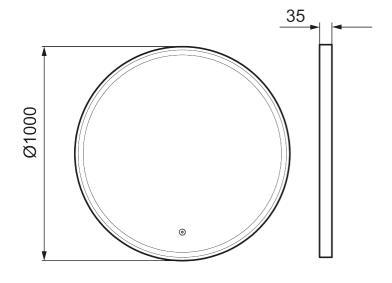

## About the collection

An attractive framed design, with touch-operated backlighting in a versatile mirror package that's easy to style into any space.

**Article number:** 953099.12 **Description:** Ø1000 mm

- · Black aluminium frame
- · Energy efficient LED lighting
- · Copper-free glass with safety film
- · Steam free with heated demister pad
- · Touch operated on/off
- Light temperature 6400 K
- · IP 44 certified, third party CE certified
- · Mounting distance from wall: 35 mm