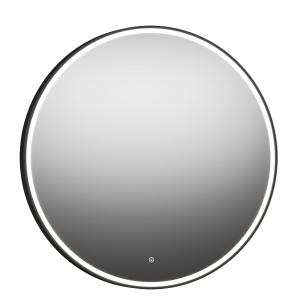

## MORA SOLO I

Encased in an attractive metal frame in matt black aluminium, with an inner LED band, Solo I gives a dynamic atmosphere to an interior. Its mirror is anti-fog for ease of use, allowing the simplicity of the design to always remain in focus.

## About the collection

An attractive framed design, with touch-operated backlighting in a versatile mirror package that's easy to style into any space.

**Article number:** 953099.12 **Description:** Ø1000 mm

- · Black aluminium frame
- · Energy efficient LED lighting
- · Copper-free glass with safety film
- · Steam free with heated demister pad
- · Touch operated on/off
- Light temperature 6400 K
- · IP 44 certified, third party CE certified
- · Mounting distance from wall: 35 mm