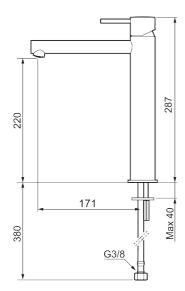

Article number: 273023.CA Flow 3 bar: 4.5 l/m

**Description:** Chrome

- · Ceramic cartridge
- · Adjustable flow control and temperature limiter
- Soft PEX<sup>®</sup> hoses with 3/8" connecting nut (stainless steel braided)
- Hole diameter Ø34-37 mm