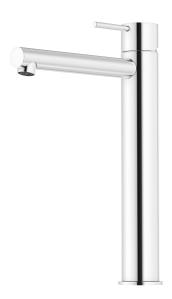

## MORA INXX II sharp, high basin mixer

INXX II basin mixers are available in three different heights, including high which is suitable for countertop basins. With its durable chrome finish and straight lines, long spout and slanted nozzle, the INXX II sharp basin mixer is attractive to look at and practical to use. The mixer has been tested and approved according to current building regulations and is energy-efficient, which means it reduces water and energy use without compromising on comfort. A push down-waste in a matching colour is available as an accessory.

Article number: 273023.CA Flow 3 bar: 4.5 l/m

**Description:** Chrome

- · Ceramic cartridge
- · Adjustable flow control and temperature limiter
- Soft PEX<sup>®</sup> hoses with 3/8" connecting nut (stainless steel braided)
- Hole diameter Ø34-37 mm