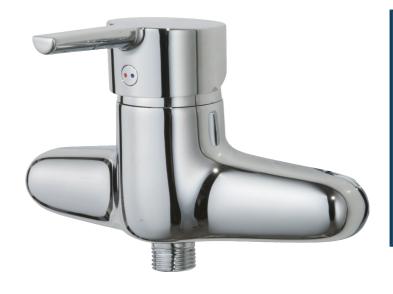

## MORA MMIX W1 shower mixer

Mora MMIX combines elegance and ergonomic design with energy-efficiency. Soft geometric curves and a timeless style characterise the entire Mora MMIX range. The mixers were developed according to our unique EcoSafe™ concept focusing on low energy consumption and long-term environmental care.

Article number: 731430.db

**Description:** Chrome, incl. s-connection (2x701001)

- · Soft closing with ceramic cartridge
- Adjustable flow control and temperature limiter
- Projection with connectors 163 mm
- Approved non-return valves, EN-Standard EN1717