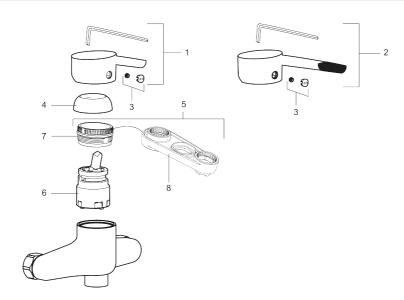

Article number: 731430.db

| Sparepartlist |           |         |                                                              |
|---------------|-----------|---------|--------------------------------------------------------------|
| NO.           | ART NO.   | RSK     | DESCRIPTION                                                  |
| 1             | 409389.AE | 8344867 | Lever, complete                                              |
| 2             | 409390.AE | 8344874 | Care lever, complete, chrome                                 |
| 3             | 409392.AE | 8344866 | Colour marking and mounting screw for lever                  |
| 4             | 409391.AE | 8344865 | Cover nut                                                    |
| 5             | 409393.AE | 8345179 | Lock nut for cartridge, incl service tool                    |
| 6             | S600273   | 8387230 | Ceramic cartridge with service tool, cold start (green ring) |
| 6             | 409405.AE | 8345205 | Ceramic cartridge, Turbo, incl service tool                  |
| 7             | 439060.AE | 8295361 | Lock nut                                                     |
| 8             | 891096.AE | 8345921 | Service tool                                                 |