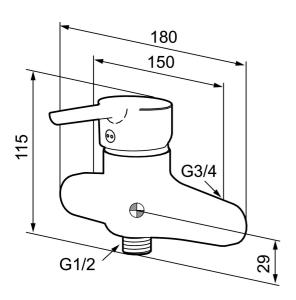

Article number: 731430.db

**Description:** Chrome, incl. s-connection (2x701001)

- · Soft closing with ceramic cartridge
- Adjustable flow control and temperature limiter
- Projection with connectors 163 mm
- Approved non-return valves, EN-Standard EN1717