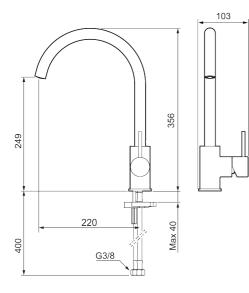

Article number: 272101.CA Flow 3 bar: 6.0 l/m Description: Chrome

- · Ceramic cartridge
- · Adjustable flow control and temperature limiter
- Soft PEX<sup>®</sup> hoses with 3/8" connecting nut (stainless steel braided)
- Swivel spout, limitation part for 60°, 85°, 110° or 360° included
- Hole diameter Ø34-37 mm