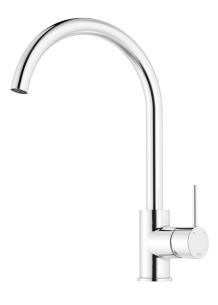

## MORA INXX soft kitchen mixer

With its durable chrome finish and soft lines, the INXX II soft kitchen mixer lends luxury and elegance to your kitchen. The mixer has been tested and approved according to current building regulations and is energy-efficient, which means it reduces water and energy use without compromising on comfort.

Article number: 272101.CA Flow 3 bar: 6.0 l/m Description: Chrome

- · Ceramic cartridge
- · Adjustable flow control and temperature limiter
- Soft PEX<sup>®</sup> hoses with 3/8" connecting nut (stainless steel braided)
- Swivel spout, limitation part for 60°, 85°, 110° or 360° included
- Hole diameter Ø34-37 mm