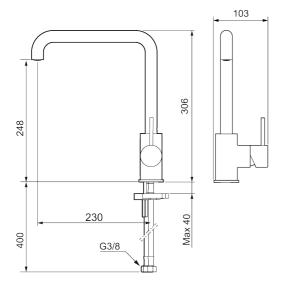

Article number: 272051.44CA Flow 3 bar: 6.0 l/m

**Description:** Matte grey

- · Ceramic cartridge
- Adjustable flow control and temperature limiter
- Soft PEX® hoses with 3/8" connecting nut (stainless steel braided)
- Swivel spout, limitation part for 60°, 85°, 110° or 360° included
- Hole diameter Ø34-37 mm