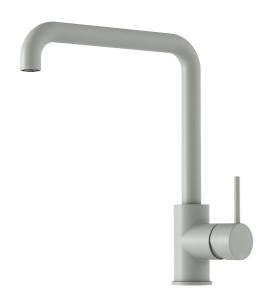

## MORA INXX II sharp kitchen mixer

With its durable matt grey finish and strong personality, the INXX II sharp kitchen mixer makes a stylish, contemporary statement in your kitchen. The mixer has been tested and approved according to current building regulations and is energy-efficient, which means it reduces water and energy use without compromising on comfort.

## **About the collection**

INXX II is an elegant, timeless collection in a palette of carefully selected colours. Offering a combination of high quality, sober design and outstanding comfort, this is the ultimate collection.

Article number: 272051.44CA Flow 3 bar: 6.0 l/m

**Description:** Matte grey

- · Ceramic cartridge
- Adjustable flow control and temperature limiter
- Soft PEX® hoses with 3/8" connecting nut (stainless steel braided)
- Swivel spout, limitation part for 60°, 85°, 110° or 360° included
- Hole diameter Ø34-37 mm