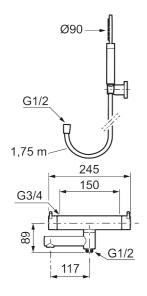

Article number: 270100.62 Flow 3 bar: 20.0 l/m Description: Brushed brass PVD, 150 c/c

- · With hand shower, holder and hose in metal, PVC- and BPA-free
- · Swivel spout with built-in diverter
- · Pressure balanced thermostatic mixer
- Temperature handle with safety stop at 38°C
- · With Eco-function
- Approved non-return valves, EN-Standard EN1717

Article number: 270100.62

| Spai | Sparepartlist |         |                                       |  |  |  |
|------|---------------|---------|---------------------------------------|--|--|--|
| NO.  | ART NO.       | RSK     | DESCRIPTION                           |  |  |  |
| 1    | 209575        | 8275496 | Hand shower, chrome                   |  |  |  |
| 1    | 209575.12     | 8275497 | Hand shower, matte black              |  |  |  |
| 1    | 209575.22     | 8275498 | Hand shower, matte white              |  |  |  |
| 1    | 209575.44     | 8275499 | Hand shower, matte grey               |  |  |  |
| 1    | 209575.60     | 8275500 | Hand shower, polished brass PVD       |  |  |  |
| 1    | 209575.62     | 8275501 | Hand shower, brused brass PVD         |  |  |  |
| 2    | 131170.AE     | 8251927 | Shower hose in metal, 1750 mm, chrome |  |  |  |