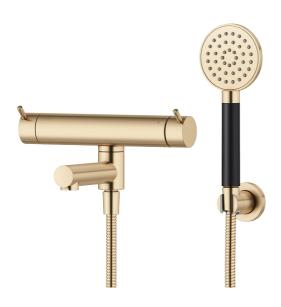

## MORA INXX II bath mixer

With its durable, elegant brushed brass finish and hand shower with a large, round nozzle, makes this mixer looks great and gives a truly relaxing baths. The INXX II collection offers a world-class water experience with constant temperature, high comfort and effective scald protection. The mixer has been tested and approved according to current building regulations and is energy-efficient, which means it reduces water and energy use without compromising on comfort.

Article number: 270100.62 Flow 3 bar: 20.0 l/m Description: Brushed brass PVD, 150 c/c

- · With hand shower, holder and hose in metal, PVC- and BPA-free
- · Swivel spout with built-in diverter
- · Pressure balanced thermostatic mixer
- Temperature handle with safety stop at 38°C
- · With Eco-function
- Approved non-return valves, EN-Standard EN1717