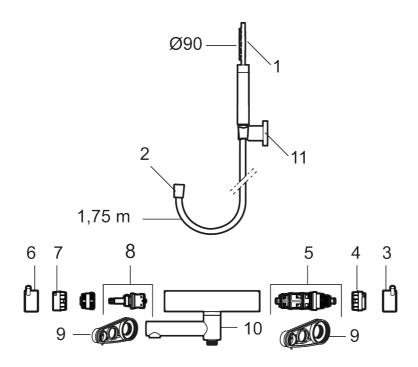

Article number: 270100.62

| Spai | Sparepartlist |         |                                       |  |  |  |
|------|---------------|---------|---------------------------------------|--|--|--|
| NO.  | ART NO.       | RSK     | DESCRIPTION                           |  |  |  |
| 1    | 209575        | 8275496 | Hand shower, chrome                   |  |  |  |
| 1    | 209575.12     | 8275497 | Hand shower, matte black              |  |  |  |
| 1    | 209575.22     | 8275498 | Hand shower, matte white              |  |  |  |
| 1    | 209575.44     | 8275499 | Hand shower, matte grey               |  |  |  |
| 1    | 209575.60     | 8275500 | Hand shower, polished brass PVD       |  |  |  |
| 1    | 209575.62     | 8275501 | Hand shower, brused brass PVD         |  |  |  |
| 2    | 131170.AE     | 8251927 | Shower hose in metal, 1750 mm, chrome |  |  |  |

| 2         131170.12AE         8251999         Shower hose in metal, 1750 mm, matte while           2         131170.22AE         8252000         Shower hose in metal, 1750 mm, matte while           2         131170.60AE         8252001         Shower hose in metal, 1750 mm, matte grey           2         131170.60AE         8252003         Shower hose in metal, 1750 mm, pusleshed brass PVD           3         409710.AE         8252003         Shower hose in metal, 1750 mm, pusleshed brass PVD           3         409710.AE         8218903         Temperature handle, chrome           3         409710.2AE         8218903         Temperature handle, matte black           3         409710.4AE         8218906         Temperature handle, matte grey           3         409710.6AE         8218907         Temperature handle, brused brass PVD           4         809710.6AE         8218907         Temperature handle, brused brass PVD           5         8600023         8439703         Stop ring           6         409711.AE         8218901         Temperature handle, brused brass PVD           6         409711.AE         8218901         Temperature handle, matte while           6         409711.AAE         8218910         Temperature handle, polished brass PVD           7<                                                                                          | NO. | ART NO.     | RSK     | DESCRIPTION                                                                          |
|----------------------------------------------------------------------------------------------------------------------------------------------------------------------------------------------------------------------------------------------------------------------------------------------------------------------------------------------------------------------------------------------------------------------------------------------------------------------------------------------------------------------------------------------------------------------------------------------------------------------------------------------------------------------------------------------------------------------------------------------------------------------------------------------------------------------------------------------------------------------------------------------------------------------------------------------------------------------------------------------------------------------------------------------------------------------------------------------------------------------------------------------------------------------------------------------------------------------------------------------------------------------------------------------------------------------------------------------------------------------------------------------------------------------------|-----|-------------|---------|--------------------------------------------------------------------------------------|
| 2         131170.44AE         8252001         Shower hose in metal, 1750 mm, matte grey           2         131170.60AE         8252002         Shower hose in metal, 1750 mm, polished brass PVD           2         131170.62AE         8252003         Shower hose in metal, 1750 mm, brused brass PVD           3         409710.AE         8218902         Temperature handle, matte black           3         409710.22AE         8218904         Temperature handle, matte black           3         409710.4AE         8218905         Temperature handle, matte white           3         409710.6AE         8218906         Temperature handle, matte grey           3         409710.6AE         8218907         Temperature handle, brused brass PVD           4         8600023         8439703         Stop ring           5         8600019         8439702         Themostatic cartridge, complete, with service tool           6         409711.AE         8218901         Temperature handle, matte black           6         409711.AEA         8218910         Temperature handle, matte white           6         409711.AEAE         8218911         Temperature handle, polished brass PVD           7         8600024         8439705         Stop ring           8         8600270                                                                                                                | 2   | 131170.12AE | 8251999 | Shower hose in metal, 1750 mm, matte black                                           |
| 2         131170.60AE         8252002         Shower hose in metal, 1750 mm, polished brass PVD           2         131170.62AE         8252003         Shower hose in metal, 1750 mm, brused brass PVD           3         409710.12AE         8218902         Temperature handle, chrome           3         409710.12AE         8218903         Temperature handle, matte black           3         409710.22AE         8218904         Temperature handle, matte grey           3         409710.60AE         8218905         Temperature handle, brused brass PVD           3         409710.60AE         8218907         Temperature handle, brused brass PVD           4         \$600023         8439703         Stop ring           5         \$600019         8439702         Thermostatic cartridge, complete, with service tool           6         409711.AE         8218901         Temperature handle, matte black           6         409711.AE         8218909         Temperature handle, matte grey           6         409711.60AE         8218910         Temperature handle, matte grey           6         409711.60AE         8218911         Temperature handle, polished brass PVD           7         \$600024         8439705         \$top ring           8         \$600021         84                                                                                                       | 2   | 131170.22AE | 8252000 | Shower hose in metal, 1750 mm, matte white                                           |
| 2         131170.62AE         8252003         Shower hose in metal, 1750 mm, brused brass PVD           3         409710.AE         8218902         Temperature handle, chrome           3         409710.12AE         8218903         Temperature handle, matte black           3         409710.22AE         8218904         Temperature handle, matte white           3         409710.40AE         8218905         Temperature handle, polished brass PVD           3         409710.60AE         8218906         Temperature handle, brused brass PVD           4         S600023         8439703         Stop ring           5         S600019         8439702         Thermostatic cartridge, complete, with service tool           6         409711.AE         8218901         Temperature handle, chrome           6         409711.12AE         8218908         Temperature handle, matte black           6         409711.22AE         8218909         Temperature handle, matte stream           6         409711.44AE         8218910         Temperature handle, polished brass PVD           6         409711.60AE         8218911         Temperature handle, polished brass PVD           7         S600024         8439705         Stop ring           8         S600021         8441463                                                                                                                 | 2   | 131170.44AE | 8252001 | Shower hose in metal, 1750 mm, matte grey                                            |
| 3         409710.AE         8218902         Temperature handle, chrome           3         409710.12AE         8218903         Temperature handle, matte black           3         409710.22AE         8218904         Temperature handle, matte white           3         409710.60AE         8218905         Temperature handle, polished brass PVD           3         409710.60AE         8218906         Temperature handle, brused brass PVD           4         \$600023         8439703         Stop ring           5         \$600019         8439702         Themostatic cartridge, complete, with service tool           6         409711.AE         8218901         Temperature handle, chrome           6         409711.2AE         8218908         Temperature handle, matte black           6         409711.2AE         8218909         Temperature handle, matte white           6         409711.4AE         8218910         Temperature handle, polished brass PVD           6         409711.60AE         8218911         Temperature handle, polished brass PVD           6         409711.62AE         8218912         Temperature handle, brused brass PVD           7         \$600024         8439705         Stop ring           8         \$600021         8441643         Cer                                                                                                                 | 2   | 131170.60AE | 8252002 | Shower hose in metal, 1750 mm, polished brass PVD                                    |
| 3         409710.12AE         8218903         Temperature handle, matte black           3         409710.22AE         8218904         Temperature handle, matte white           3         409710.60AE         8218905         Temperature handle, matte grey           3         409710.60AE         8218907         Temperature handle, polished brass PVD           4         5600023         8439703         Stop ring           5         \$600019         8439702         Thermostatic cartridge, complete, with service tool           6         409711.AE         8218901         Temperature handle, chrome           6         409711.4E         8218908         Temperature handle, matte black           6         409711.4AAE         8218909         Temperature handle, matte grey           6         409711.6ABE         8218910         Temperature handle, matte grey           6         409711.6ABE         8218911         Temperature handle, brused brass PVD           6         409711.6ABE         8218912         Temperature handle, brused brass PVD           7         \$600024         8439705         Stop ring           8         \$600021         8441463         Ceramic headwork, with service tool (bath mixer)           9         \$60026         8387233 <td< td=""><td>2</td><td>131170.62AE</td><td>8252003</td><td>Shower hose in metal, 1750 mm, brused brass PVD</td></td<> | 2   | 131170.62AE | 8252003 | Shower hose in metal, 1750 mm, brused brass PVD                                      |
| 3         409710.22AE         8218904         Temperature handle, matte white           3         409710.44AE         8218905         Temperature handle, matte grey           3         409710.60AE         8218907         Temperature handle, polished brass PVD           4         409710.62AE         8218907         Temperature handle, brused brass PVD           4         \$600023         8439703         Stop ring           5         \$600019         8439702         Thermostatic cartridge, complete, with service tool           6         409711.AE         8218901         Temperature handle, chrome           6         409711.4E         8218908         Temperature handle, matte black           6         409711.4AAE         8218919         Temperature handle, matte grey           6         409711.60AE         8218911         Temperature handle, brused brass PVD           6         409711.62AE         8218912         Temperature handle, brused brass PVD           7         \$600024         8439705         Stop ring           8         \$600021         8441463         Ceramic headwork, with service tool (bath mixer)           9         \$60028         387233         Ceramic headwork, without tool (bath mixer)           9         \$600161         8440631 <td>3</td> <td>409710.AE</td> <td>8218902</td> <td>Temperature handle, chrome</td>                       | 3   | 409710.AE   | 8218902 | Temperature handle, chrome                                                           |
| 3         409710.44AE         8218905         Temperature handle, matte grey           3         409710.60AE         8218906         Temperature handle, polished brass PVD           4         409710.62AE         8218907         Temperature handle, brused brass PVD           4         \$600023         8439703         Stop ring           5         \$600019         8439702         Thermostatic cartridge, complete, with service tool           6         409711.AE         8218901         Temperature handle, chrome           6         409711.22AE         8218908         Temperature handle, matte black           6         409711.44AE         8218910         Temperature handle, matte grey           6         409711.60AE         8218911         Temperature handle, polished brass PVD           7         \$600024         84199705         Stop ring           8         \$600021         8441463         Ceramic headwork, with service tool (bath mixer)           8         \$600021         8441463         Ceramic headwork, with service tool (bath mixer)           9         \$600298         3870203         Service tool           10         \$600161.12         \$440631         Swivel spout, for coversion of shower mixer to bath/shower mixer, chrome           10         \$600161.22                                                                                          | 3   | 409710.12AE | 8218903 | Temperature handle, matte black                                                      |
| 3         409710.60AE         8218906         Temperature handle, polished brass PVD           3         409710.62AE         8218907         Temperature handle, brused brass PVD           4         \$600023         8439703         Stop ring           5         \$600019         8439702         Thermostatic cartridge, complete, with service tool           6         409711.AE         8218901         Temperature handle, chrome           6         409711.22AE         8218909         Temperature handle, matte black           6         409711.44AE         8218910         Temperature handle, matte grey           6         409711.60AE         8218911         Temperature handle, polished brass PVD           7         \$600024         8439705         Stop ring           8         \$600021         8441463         Ceramic headwork, with service tool (bath mixer)           8         \$600201         8387233         Ceramic headwork, without tool (bath mixer)           9         \$600298         3870203         Service tool           10         \$600161         8440630         Swivel spout, for coversion of shower mixer to bath/shower mixer, matte white           10         \$600161.42         8440631         Swivel spout, for coversion of shower mixer to bath/shower mixer, matte grey                                                                                 | 3   | 409710.22AE | 8218904 | Temperature handle, matte white                                                      |
| 3         409710.62AE         8218907         Temperature handle, brused brass PVD           4         \$600023         8439703         Stop ring           5         \$600019         8439702         Thermostatic cartridge, complete, with service tool           6         409711.AE         8218901         Temperature handle, chrome           6         409711.2AE         8218908         Temperature handle, matte black           6         409711.2AE         8218909         Temperature handle, matte grey           6         409711.60AE         8218910         Temperature handle, matte grey           6         409711.60AE         8218911         Temperature handle, brused brass PVD           7         \$600024         8439705         Stop ring           8         \$600021         8441463         Ceramic headwork, with service tool (bath mixer)           9         \$600298         3870203         Service tool           10         \$600161         8440630         Swivel spout, for coversion of shower mixer to bath/shower mixer, chrome           10         \$600161.12         8440631         Swivel spout, for coversion of shower mixer to bath/shower mixer, matte grey           10         \$600161.44         8440633         Swivel spout, for coversion of shower mixer to bath/shower mixer, pollished brass                                                        | 3   | 409710.44AE | 8218905 | Temperature handle, matte grey                                                       |
| 4         \$600023         \$439703         Stop ring           5         \$600019         \$439702         Thermostatic cartridge, complete, with service tool           6         409711.AE         \$218901         Temperature handle, chrome           6         409711.12AE         \$218908         Temperature handle, matte black           6         409711.2AE         \$218909         Temperature handle, matte white           6         409711.4AE         \$218910         Temperature handle, matte grey           6         409711.6OAE         \$218911         Temperature handle, brused brass PVD           7         \$600024         \$439705         Stop ring           8         \$600021         \$441463         Ceramic headwork, with service tool (bath mixer)           8         \$600270         \$387233         Ceramic headwork, without tool (bath mixer)           9         \$600298         \$870203         Service tool           10         \$600161         \$440630         Swivel spout, for coversion of shower mixer to bath/shower mixer, chrome           10         \$600161.12         \$440631         Swivel spout, for coversion of shower mixer to bath/shower mixer, matte grey           10         \$600161.62         \$440633         Swivel spout, for coversion of shower mixer to bath/shower mixer, polished br                                         | 3   | 409710.60AE | 8218906 | Temperature handle, polished brass PVD                                               |
| 5         S600019         8439702         Thermostatic cartridge, complete, with service tool           6         409711.AE         8218901         Temperature handle, chrome           6         409711.2AE         8218908         Temperature handle, matte black           6         409711.2AE         8218909         Temperature handle, matte white           6         409711.6AE         8218910         Temperature handle, matte grey           6         409711.6CAE         8218911         Temperature handle, polished brass PVD           7         S600024         8439705         Stop ring           8         S600021         8441463         Ceramic headwork, with service tool (bath mixer)           9         S600298         3870203         Service tool           10         S600161         8440630         Swivel spout, for coversion of shower mixer to bath/shower mixer, chrome           10         S600161.12         8440631         Swivel spout, for coversion of shower mixer to bath/shower mixer, matte white           10         S600161.22         8440632         Swivel spout, for coversion of shower mixer to bath/shower mixer, matte white           10         S600161.60         8440633         Swivel spout, for coversion of shower mixer to bath/shower mixer, matte grey           10         S600161.60                                                       | 3   | 409710.62AE | 8218907 | Temperature handle, brused brass PVD                                                 |
| 6         409711.AE         8218901         Temperature handle, chrome           6         409711.2AE         8218908         Temperature handle, matte black           6         409711.2AE         8218909         Temperature handle, matte white           6         409711.4AE         8218910         Temperature handle, matte grey           6         409711.6AE         8218911         Temperature handle, polished brass PVD           6         409711.62AE         8218912         Temperature handle, brused brass PVD           7         S600024         8439705         Stop ring           8         S600021         8441463         Ceramic headwork, with service tool (bath mixer)           9         S600298         3870203         Service tool           10         S600161         8440630         Swivel spout, for coversion of shower mixer to bath/shower mixer, chrome           10         S600161.12         8440631         Swivel spout, for coversion of shower mixer to bath/shower mixer, matte white           10         S600161.22         8440632         Swivel spout, for coversion of shower mixer to bath/shower mixer, matte grey           10         S600161.60         8440633         Swivel spout, for coversion of shower mixer to bath/shower mixer, polished brass PVD           10         S600161.62                                                            | 4   | S600023     | 8439703 | Stop ring                                                                            |
| 6         409711.12AE         8218908         Temperature handle, matte black           6         409711.22AE         8218909         Temperature handle, matte white           6         409711.44AE         8218910         Temperature handle, matte grey           6         409711.60AE         8218911         Temperature handle, polished brass PVD           6         409711.62AE         8218912         Temperature handle, brused brass PVD           7         \$600024         8439705         Stop ring           8         \$600021         8441463         Ceramic headwork, with service tool (bath mixer)           8         \$600270         8387233         Ceramic headwork, without tool (bath mixer)           9         \$600298         3870203         Service tool           10         \$600161         8440630         Swivel spout, for coversion of shower mixer to bath/shower mixer, chrome           10         \$600161.12         8440631         Swivel spout, for coversion of shower mixer to bath/shower mixer, matte white           10         \$600161.22         8440632         Swivel spout, for coversion of shower mixer to bath/shower mixer, matte grey           10         \$600161.60         8440633         Swivel spout, for coversion of shower mixer to bath/shower mixer, polished brass PVD           10         \$6001                                     | 5   | S600019     | 8439702 | Thermostatic cartridge, complete, with service tool                                  |
| 6         409711.22AE         8218909         Temperature handle, matte white           6         409711.44AE         8218910         Temperature handle, matte grey           6         409711.60AE         8218911         Temperature handle, polished brass PVD           6         409711.62AE         8218912         Temperature handle, brused brass PVD           7         S600024         8439705         Stop ring           8         S600021         8441463         Ceramic headwork, with service tool (bath mixer)           9         S600298         3870203         Service tool           10         S600161         8440630         Swivel spout, for coversion of shower mixer to bath/shower mixer, chrome           10         S600161.12         8440631         Swivel spout, for coversion of shower mixer to bath/shower mixer, matte white           10         S600161.22         8440632         Swivel spout, for coversion of shower mixer to bath/shower mixer, matte grey           10         S600161.60         8440633         Swivel spout, for coversion of shower mixer to bath/shower mixer, polished brass PVD           10         S600161.62         8440635         Swivel spout, for coversion of shower mixer to bath/shower mixer, brushed brass PVD           10         S600256         8239634         Hand shower holder, chrome                                     | 6   | 409711.AE   | 8218901 | Temperature handle, chrome                                                           |
| 6         409711.44AE         8218910         Temperature handle, matte grey           6         409711.60AE         8218911         Temperature handle, polished brass PVD           6         409711.62AE         8218912         Temperature handle, brused brass PVD           7         S600024         8439705         Stop ring           8         \$600021         8441463         Ceramic headwork, with service tool (bath mixer)           9         \$600298         3870203         Service tool           10         \$600161         8440630         Swivel spout, for coversion of shower mixer to bath/shower mixer, chrome           10         \$600161.12         8440631         Swivel spout, for coversion of shower mixer to bath/shower mixer, matte black           10         \$600161.22         8440632         Swivel spout, for coversion of shower mixer to bath/shower mixer, matte grey           10         \$600161.44         8440633         Swivel spout, for coversion of shower mixer to bath/shower mixer, matte grey           10         \$600161.60         8440634         Swivel spout, for coversion of shower mixer to bath/shower mixer, polished brass PVD           10         \$600161.62         8440635         Swivel spout, for coversion of shower mixer to bath/shower mixer, brushed brass PVD           11         \$600256         8239634         Hand sh  | 6   | 409711.12AE | 8218908 | Temperature handle, matte black                                                      |
| 6         409711.60AE         8218911         Temperature handle, polished brass PVD           6         409711.62AE         8218912         Temperature handle, brused brass PVD           7         \$600024         8439705         Stop ring           8         \$600021         8441463         Ceramic headwork, with service tool (bath mixer)           9         \$600270         8387233         Ceramic headwork, without tool (bath mixer)           9         \$600298         3870203         Service tool           10         \$600161         8440630         Swivel spout, for coversion of shower mixer to bath/shower mixer, chrome           10         \$600161.12         8440631         Swivel spout, for coversion of shower mixer to bath/shower mixer, matte black           10         \$600161.22         8440632         Swivel spout, for coversion of shower mixer to bath/shower mixer, matte grey           10         \$600161.44         8440633         Swivel spout, for coversion of shower mixer to bath/shower mixer, polished brass PVD           10         \$600161.62         8440635         Swivel spout, for coversion of shower mixer to bath/shower mixer, brushed brass PVD           11         \$600256         8239634         Hand shower holder, chrome           11         \$600256.12         8239635         Hand shower holder, polished brass PVD          | 6   | 409711.22AE | 8218909 | Temperature handle, matte white                                                      |
| 6         409711.62AE         8218912         Temperature handle, brused brass PVD           7         \$600024         8439705         Stop ring           8         \$600021         8441463         Ceramic headwork, with service tool (bath mixer)           8         \$600270         8387233         Ceramic headwork, without tool (bath mixer)           9         \$600298         3870203         Service tool           10         \$600161         8440630         Swivel spout, for coversion of shower mixer to bath/shower mixer, chrome           10         \$600161.12         8440631         Swivel spout, for coversion of shower mixer to bath/shower mixer, matte white           10         \$600161.22         8440632         Swivel spout, for coversion of shower mixer to bath/shower mixer, matte grey           10         \$600161.44         8440633         Swivel spout, for coversion of shower mixer to bath/shower mixer, polished brass PVD           10         \$600161.60         8440634         Swivel spout, for coversion of shower mixer to bath/shower mixer, brushed brass PVD           11         \$600256         8239634         Hand shower holder, chrome           11         \$600256.60         8239635         Hand shower holder, polished brass PVD                                                                                                         | 6   | 409711.44AE | 8218910 | Temperature handle, matte grey                                                       |
| 7         S600024         8439705         Stop ring           8         S600021         8441463         Ceramic headwork, with service tool (bath mixer)           9         S600270         8387233         Ceramic headwork, without tool (bath mixer)           9         S600298         3870203         Service tool           10         S600161         8440630         Swivel spout, for coversion of shower mixer to bath/shower mixer, chrome           10         S600161.12         8440631         Swivel spout, for coversion of shower mixer to bath/shower mixer, matte black           10         S600161.22         8440632         Swivel spout, for coversion of shower mixer to bath/shower mixer, matte grey           10         S600161.44         8440633         Swivel spout, for coversion of shower mixer to bath/shower mixer, polished brass PVD           10         S600161.60         8440634         Swivel spout, for coversion of shower mixer to bath/shower mixer, polished brass PVD           11         S600256         8239634         Hand shower holder, chrome           11         S600256.60         8239638         Hand shower holder, polished brass PVD                                                                                                                                                                                                                | 6   | 409711.60AE | 8218911 | Temperature handle, polished brass PVD                                               |
| 8 S600021 8441463 Ceramic headwork, with service tool (bath mixer) 8 S600270 8387233 Ceramic headwork, without tool (bath mixer) 9 S600298 3870203 Service tool 10 S600161 8440630 Swivel spout, for coversion of shower mixer to bath/shower mixer, chrome 10 S600161.12 8440631 Swivel spout, for coversion of shower mixer to bath/shower mixer, matte black 10 S600161.22 8440632 Swivel spout, for coversion of shower mixer to bath/shower mixer, matte white 10 S600161.44 8440633 Swivel spout, for coversion of shower mixer to bath/shower mixer, matte grey 10 S600161.60 8440634 Swivel spout, for coversion of shower mixer to bath/shower mixer, polished brass PVD 10 S600161.62 8440635 Swivel spout, for coversion of shower mixer to bath/shower mixer, brushed brass PVD 11 S600256 8239634 Hand shower holder, chrome 11 S600256.60 8239638 Hand shower holder, polished brass PVD                                                                                                                                                                                                                                                                                                                                                                                                                                                                                                                     | 6   | 409711.62AE | 8218912 | Temperature handle, brused brass PVD                                                 |
| 8 S600270 8387233 Ceramic headwork, without tool (bath mixer) 9 S600298 3870203 Service tool 10 S600161 8440630 Swivel spout, for coversion of shower mixer to bath/shower mixer, chrome 10 S600161.12 8440631 Swivel spout, for coversion of shower mixer to bath/shower mixer, matte black 10 S600161.22 8440632 Swivel spout, for coversion of shower mixer to bath/shower mixer, matte white 10 S600161.44 8440633 Swivel spout, for coversion of shower mixer to bath/shower mixer, matte grey 10 S600161.60 8440634 Swivel spout, for coversion of shower mixer to bath/shower mixer, polished brass PVD 10 S600161.62 8440635 Swivel spout, for coversion of shower mixer to bath/shower mixer, brushed brass PVD 11 S600256 8239634 Hand shower holder, chrome 11 S600256.12 8239635 Hand shower holder, matte black 11 S600256.60 8239638 Hand shower holder, polished brass PVD                                                                                                                                                                                                                                                                                                                                                                                                                                                                                                                                  | 7   | S600024     | 8439705 | Stop ring                                                                            |
| 9 S600298 3870203 Service tool 10 S600161 8440630 Swivel spout, for coversion of shower mixer to bath/shower mixer, chrome 10 S600161.12 8440631 Swivel spout, for coversion of shower mixer to bath/shower mixer, matte black 10 S600161.22 8440632 Swivel spout, for coversion of shower mixer to bath/shower mixer, matte white 10 S600161.44 8440633 Swivel spout, for coversion of shower mixer to bath/shower mixer, matte grey 10 S600161.60 8440634 Swivel spout, for coversion of shower mixer to bath/shower mixer, polished brass PVD 10 S600161.62 8440635 Swivel spout, for coversion of shower mixer to bath/shower mixer, brushed brass PVD 11 S600256 8239634 Hand shower holder, chrome 11 S600256.12 8239635 Hand shower holder, matte black 11 S600256.60 8239638 Hand shower holder, polished brass PVD                                                                                                                                                                                                                                                                                                                                                                                                                                                                                                                                                                                                | 8   | S600021     | 8441463 | Ceramic headwork, with service tool (bath mixer)                                     |
| S600161 8440630 Swivel spout, for coversion of shower mixer to bath/shower mixer, chrome  S600161.12 8440631 Swivel spout, for coversion of shower mixer to bath/shower mixer, matte black  S600161.22 8440632 Swivel spout, for coversion of shower mixer to bath/shower mixer, matte white  S600161.44 8440633 Swivel spout, for coversion of shower mixer to bath/shower mixer, matte grey  S600161.60 8440634 Swivel spout, for coversion of shower mixer to bath/shower mixer, polished brass PVD  S600161.62 8440635 Swivel spout, for coversion of shower mixer to bath/shower mixer, brushed brass PVD  S600256 8239634 Hand shower holder, chrome  S600256.60 8239638 Hand shower holder, polished brass PVD                                                                                                                                                                                                                                                                                                                                                                                                                                                                                                                                                                                                                                                                                                      | 8   | S600270     | 8387233 | Ceramic headwork, without tool (bath mixer)                                          |
| S600161.12 8440631 Swivel spout, for coversion of shower mixer to bath/shower mixer, matte black  S600161.22 8440632 Swivel spout, for coversion of shower mixer to bath/shower mixer, matte white  S600161.44 8440633 Swivel spout, for coversion of shower mixer to bath/shower mixer, matte grey  S600161.60 8440634 Swivel spout, for coversion of shower mixer to bath/shower mixer, polished brass PVD  S600161.62 8440635 Swivel spout, for coversion of shower mixer to bath/shower mixer, brushed brass PVD  S600256 8239634 Hand shower holder, chrome  Hand shower holder, matte black  Hand shower holder, polished brass PVD                                                                                                                                                                                                                                                                                                                                                                                                                                                                                                                                                                                                                                                                                                                                                                                  | 9   | S600298     | 3870203 | Service tool                                                                         |
| S600161.22 Swivel spout, for coversion of shower mixer to bath/shower mixer, matte white  S600161.44 S440633 Swivel spout, for coversion of shower mixer to bath/shower mixer, matte grey  S600161.60 S440634 Swivel spout, for coversion of shower mixer to bath/shower mixer, polished brass PVD  S600161.62 S440635 Swivel spout, for coversion of shower mixer to bath/shower mixer, brushed brass PVD  S600256 S239634 Hand shower holder, chrome  S600256.12 S239635 Hand shower holder, matte black  Hand shower holder, polished brass PVD                                                                                                                                                                                                                                                                                                                                                                                                                                                                                                                                                                                                                                                                                                                                                                                                                                                                         | 10  | S600161     | 8440630 | Swivel spout, for coversion of shower mixer to bath/shower mixer, chrome             |
| S600161.44 8440633 Swivel spout, for coversion of shower mixer to bath/shower mixer, matte grey  S600161.60 8440634 Swivel spout, for coversion of shower mixer to bath/shower mixer, polished brass PVD  S600161.62 8440635 Swivel spout, for coversion of shower mixer to bath/shower mixer, brushed brass PVD  S600256 8239634 Hand shower holder, chrome  S600256.12 8239635 Hand shower holder, matte black  Hand shower holder, polished brass PVD                                                                                                                                                                                                                                                                                                                                                                                                                                                                                                                                                                                                                                                                                                                                                                                                                                                                                                                                                                   | 10  | S600161.12  | 8440631 | Swivel spout, for coversion of shower mixer to bath/shower mixer, matte black        |
| S600161.60 8440634 Swivel spout, for coversion of shower mixer to bath/shower mixer, polished brass PVD  S600161.62 8440635 Swivel spout, for coversion of shower mixer to bath/shower mixer, brushed brass PVD  S600256 8239634 Hand shower holder, chrome  S600256.12 8239635 Hand shower holder, matte black  S600256.60 8239638 Hand shower holder, polished brass PVD                                                                                                                                                                                                                                                                                                                                                                                                                                                                                                                                                                                                                                                                                                                                                                                                                                                                                                                                                                                                                                                 | 10  | S600161.22  | 8440632 | Swivel spout, for coversion of shower mixer to bath/shower mixer, matte white        |
| 10 S600161.62 8440635 Swivel spout, for coversion of shower mixer to bath/shower mixer, brushed brass PVD  11 S600256 8239634 Hand shower holder, chrome  11 S600256.12 8239635 Hand shower holder, matte black  11 S600256.60 8239638 Hand shower holder, polished brass PVD                                                                                                                                                                                                                                                                                                                                                                                                                                                                                                                                                                                                                                                                                                                                                                                                                                                                                                                                                                                                                                                                                                                                              | 10  | S600161.44  | 8440633 | Swivel spout, for coversion of shower mixer to bath/shower mixer, matte grey         |
| 11       \$600256       8239634       Hand shower holder, chrome         11       \$600256.12       8239635       Hand shower holder, matte black         11       \$600256.60       8239638       Hand shower holder, polished brass PVD                                                                                                                                                                                                                                                                                                                                                                                                                                                                                                                                                                                                                                                                                                                                                                                                                                                                                                                                                                                                                                                                                                                                                                                  | 10  | S600161.60  | 8440634 | Swivel spout, for coversion of shower mixer to bath/shower mixer, polished brass PVD |
| 11       \$600256.12       \$8239635       Hand shower holder, matte black         11       \$\$600256.60       \$8239638       Hand shower holder, polished brass PVD                                                                                                                                                                                                                                                                                                                                                                                                                                                                                                                                                                                                                                                                                                                                                                                                                                                                                                                                                                                                                                                                                                                                                                                                                                                     | 10  | S600161.62  | 8440635 | Swivel spout, for coversion of shower mixer to bath/shower mixer, brushed brass PVD  |
| 11 S600256.60 8239638 Hand shower holder, polished brass PVD                                                                                                                                                                                                                                                                                                                                                                                                                                                                                                                                                                                                                                                                                                                                                                                                                                                                                                                                                                                                                                                                                                                                                                                                                                                                                                                                                               | 11  | S600256     | 8239634 | Hand shower holder, chrome                                                           |
|                                                                                                                                                                                                                                                                                                                                                                                                                                                                                                                                                                                                                                                                                                                                                                                                                                                                                                                                                                                                                                                                                                                                                                                                                                                                                                                                                                                                                            | 11  | S600256.12  | 8239635 | Hand shower holder, matte black                                                      |
| 11 S600256.62 8239639 Hand shower holder, brushed brass PVD                                                                                                                                                                                                                                                                                                                                                                                                                                                                                                                                                                                                                                                                                                                                                                                                                                                                                                                                                                                                                                                                                                                                                                                                                                                                                                                                                                | 11  | S600256.60  | 8239638 | Hand shower holder, polished brass PVD                                               |
|                                                                                                                                                                                                                                                                                                                                                                                                                                                                                                                                                                                                                                                                                                                                                                                                                                                                                                                                                                                                                                                                                                                                                                                                                                                                                                                                                                                                                            | 11  | S600256.62  | 8239639 | Hand shower holder, brushed brass PVD                                                |