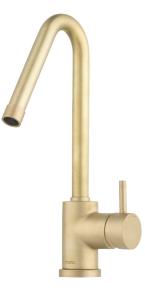

## MORA IZZY raw kitchen mixer Mora Izzy exudes harmony and elegance. The elegantly curved

spout gives Mora Izzy its characteristic look. Izzy Regular has a chrome-plated surface that suits all interiors. Article number: 702800.66 Flow 3 bar: 11.1 l/m Description: Raw brass

Izzy Raw and Rustic come with untreated brass surfaces, which will allow them to age over time, developing a patina and a beauty all of their own.

- ESS (energy saving system)
- Adjustable flow control and temperature limiter
- Soft PEX® hoses with 3/8" connecting nut (stainless steel braided)
- Swivel spout, limitation part for 60°, 85°, 110° or 360° included
- Hole diameter Ø29-37 mm