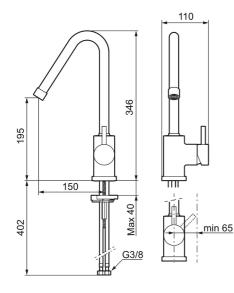

Izzy Raw and Rustic come with untreated brass surfaces, which will allow them to age over time, developing a patina and a beauty all of their own.

- ESS (energy saving system)
- Adjustable flow control and temperature limiter
- Soft PEX® hoses with 3/8" connecting nut (stainless steel braided)
- Swivel spout, limitation part for 60°, 85°, 110° or 360° included
- Hole diameter Ø29-37 mm