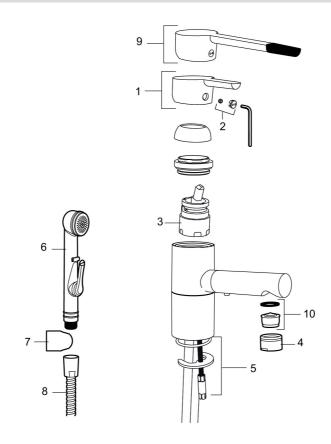

Article number: 733080.TT

| Sparepartlist |           |         |                                             |  |
|---------------|-----------|---------|---------------------------------------------|--|
| NO.           | ART NO.   | RSK     | DESCRIPTION                                 |  |
| 1             | 409389.AE | 8344867 | Lever, complete                             |  |
| 2             | 409392.AE | 8344866 | Colour marking and mounting screw for lever |  |
| 3             | 409403.AE | 8345132 | Ceramic cartridge, incl service tool        |  |
| 3             | 409405.AE | 8345205 | Ceramic cartridge, Turbo, incl service tool |  |
| 4             | 131415.AE | 8281512 | Housing M24 utv., 15 mm, chrome             |  |
| 5             | 409407.AE |         | Fastening details                           |  |
| 6             | S600206   | 8233049 | Self-closing hand shower, chrome            |  |
| 7             | 130732.AE | 8184186 | Wall bracket                                |  |
| 8             | S600207   | 8236647 | Shower hose, L=1,5 m, chrome                |  |
| 9             | 409390.AE | 8344874 | Care lever, complete, chrome                |  |

| NO. | ART NO.   | RSK     | DESCRIPTION                          |
|-----|-----------|---------|--------------------------------------|
| 10  | 131394.AE | 8242225 | Aerator insert, 7–9 l/min at 300 kPa |