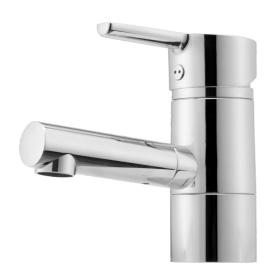

## MORA MMIX B6 basin mixer

Mora MMIX combines elegance and ergonomic design with energy-efficiency. Soft geometric curves and a timeless style characterise the entire Mora MMIX range. The mixers were developed according to our unique EcoSafe™ concept focusing on low energy consumption and long-term environmental care.

Article number: 733080.TT Flow 3 bar: 7.4 l/m Description: Chrome, with Turbo-Jet function

- ESS (energy saving system)
- · Ceramic cartridge with soft closing function
- · Adjustable flow control and temperature limiter
- Soft PEX<sup>®</sup> hoses with 3/8" connecting nut (stainless steel braided)
- Swivel spout 110°
- Approved by the Rheumatism Association in Sweden
- Lead Free material
- Hole diameter Ø33,5-37 mm

Article number: 733080.TT

| Sparepartlist |           |         |                                             |  |
|---------------|-----------|---------|---------------------------------------------|--|
| NO.           | ART NO.   | RSK     | DESCRIPTION                                 |  |
| 1             | 409389.AE | 8344867 | Lever, complete                             |  |
| 2             | 409392.AE | 8344866 | Colour marking and mounting screw for lever |  |
| 3             | 409403.AE | 8345132 | Ceramic cartridge, incl service tool        |  |
| 3             | 409405.AE | 8345205 | Ceramic cartridge, Turbo, incl service tool |  |
| 4             | 131415.AE | 8281512 | Housing M24 utv., 15 mm, chrome             |  |
| 5             | 409407.AE |         | Fastening details                           |  |
| 6             | S600206   | 8233049 | Self-closing hand shower, chrome            |  |
| 7             | 130732.AE | 8184186 | Wall bracket                                |  |
| 8             | S600207   | 8236647 | Shower hose, L=1,5 m, chrome                |  |
| 9             | 409390.AE | 8344874 | Care lever, complete, chrome                |  |