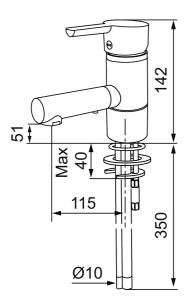

Article number: 733080.TT Flow 3 bar: 7.4 l/m Description: Chrome, with Turbo-Jet function

- ESS (energy saving system)
- · Ceramic cartridge with soft closing function
- · Adjustable flow control and temperature limiter
- Soft PEX<sup>®</sup> hoses with 3/8" connecting nut (stainless steel braided)
- Swivel spout 110°
- Approved by the Rheumatism Association in Sweden
- Lead Free material
- Hole diameter Ø33,5-37 mm