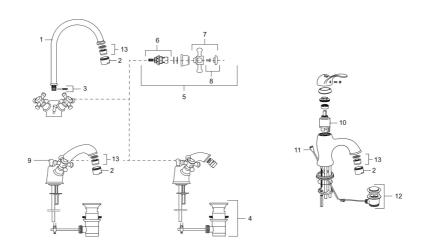

**Article number:** 700741.0065

| Sparepartlist |           |         |                                                       |
|---------------|-----------|---------|-------------------------------------------------------|
| NO.           | ART NO.   | RSK     | DESCRIPTION                                           |
| 1             | 708139.AE |         | Swivel spout for basin and kitchen                    |
| 2             | 131413.AE | 8281511 | Housing M24 ext., 13 mm, chrome                       |
| 3             | 708140.AE | 8345168 | Gasket kit for swivel spout                           |
| 4             | 520300    |         | Pop-up waste, Mora Classic, complete with lifting rod |
| 5             | 708146.AE | 8345170 | Headwork, complete with handle HW/CW                  |
| 6             | 719109.AE | 8345169 | Headwork 1/2", without handle                         |
| 7             | 708137.AE |         | Handle, complete with screw and cover plate           |
| 8             | 708135.AE |         | Screw and cover plate (CW+HW), chrome                 |
| 9             | 719164.AE |         | Lifting rod                                           |
| 10            | 708295.AE | 8345131 | Ceramic cartridge                                     |
| 11            | 529116.AE | 8572633 | Lifting rod, L=370 mm                                 |
| 12            | 520294    | 8572612 | Pop-up waste, without lifting rod                     |
| 13            | 131398.AE | 8281493 | Aerator insert, 9–11 l/min at 300 kPa                 |