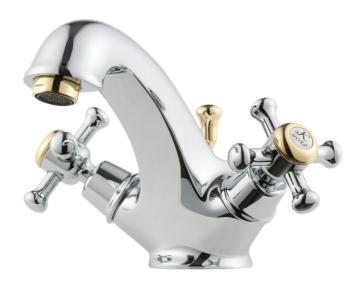

## MORA CLASSIC basin mixer

Mora Classic is an exclusive range of taps with solid, rounded lines that embrace the design ideals of the past. All the parts are made of metal with genuine Mora quality. A Mora Classic basin mixer adds a distinctive touch and feel to your whole bathroom interior. All the mixers have a ceramic seal as standard. This is modern technology fused with classic style at its best.