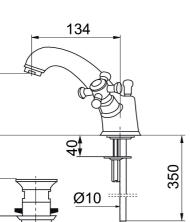

## Uniqe characteristics

Backflow protection unit type  $\langle$ 

92

26

G1 1/4

170