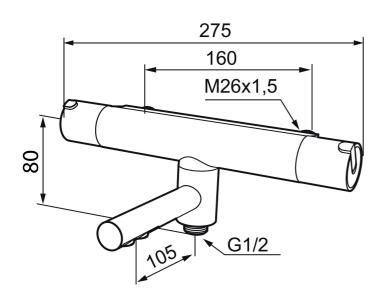

Article number: 707000 Description: Chrome, 160 c/c

- Swivel spout with built-in diverter
- Temperature handle with safety stop at 38°C
- With Eco-function
- Approved non-return valves, EN-Standard EN1717