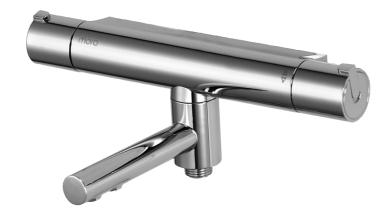

## MORA REXX T5 bath mixer

With their simple, minimalist design, Mora Rexx mixers are the essence of Scandinavian design and functionality. Their innovation lies in their precision. When tradition and craftsmanship meet state-of-the-art manufacturing methods and inspiring design, the result is Mora Rexx. The version shown here is a beautiful bath mixer with world-leading functionality for unbeatable safety and comfort.

Article number: 707000 Description: Chrome, 160 c/c

- Swivel spout with built-in diverter
- Temperature handle with safety stop at 38°C
- With Eco-function
- Approved non-return valves, EN-Standard EN1717