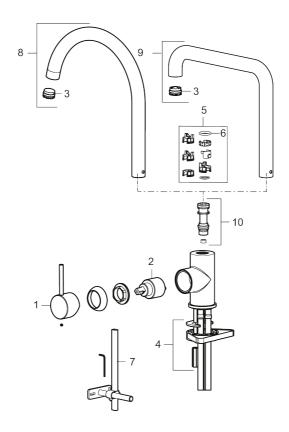

Article number: 272101.60CA

| Spare | Sparepartlist |         |                                     |  |  |  |
|-------|---------------|---------|-------------------------------------|--|--|--|
| NO.   | ART NO.       | RSK     | DESCRIPTION                         |  |  |  |
| 1     | 409700.AE     | 8394069 | Lever, complete, chrome             |  |  |  |
| 1     | 409700.12AE   | 8394070 | Lever, complete, matte black        |  |  |  |
| 1     | 409700.22AE   | 8394071 | Lever, complete, matte white        |  |  |  |
| 1     | 409700.44AE   | 8394072 | Lever, complete, matte grey         |  |  |  |
| 1     | 409700.60AE   | 8394073 | Lever, complete, polished brass PVD |  |  |  |
| 1     | 409700.62AE   | 8394074 | Lever, complete, brushed brass PVD  |  |  |  |
| 1     | 409700.76AE   | 8394075 | Lever, complete, brushed nickel     |  |  |  |

| 2         409702.AE         8437059         Ceramic cartridge           3         S600230         Aerator M21,5 ext., Z           4         \$600055         Fastening details           5         209565.AE         Limitation segment           6         70843.AE         8295357         O-ring (15,54 x 2,62), 2 pcs           7         409340.AE         8531598         Stabilization kit           8         409712.AE         8441027         Swivel spout, chrome           8         409712.4E         8441028         Swivel spout, matte black           8         409712.22AE         8441029         Swivel spout, matte white           8         409712.60AE         8441030         Swivel spout, matte grey           8         409712.60AE         8441031         Swivel spout, polished brass PVD           8         409712.60AE         8441032         Swivel spout, brushed nickel           9         409713.AE         8441033         Swivel spout, chrome           9         409713.2AE         8441035         Swivel spout, matte black           9         409713.2AE         8441036         Swivel spout, matte grey           9         409713.60AE         8441038         Swivel spout, polished brass PVD                     | NO. | ART NO.     | RSK     | DESCRIPTION                      |
|------------------------------------------------------------------------------------------------------------------------------------------------------------------------------------------------------------------------------------------------------------------------------------------------------------------------------------------------------------------------------------------------------------------------------------------------------------------------------------------------------------------------------------------------------------------------------------------------------------------------------------------------------------------------------------------------------------------------------------------------------------------------------------------------------------------------------------------------------------------------------------------------------------------------------------------------------------------------------------------------------------------------------------------------------------------------------------------------------------------------------------------------------------------------------------------------------------------------------------------------------------------------|-----|-------------|---------|----------------------------------|
| 4         \$600055         Fastening details           5         209565.AE         Limitation segment           6         708843.AE         8295357         O-ring (15,54 x 2,62), 2 pcs           7         409340.AE         8531598         Stabilization kit           8         409712.AE         8441027         Swivel spout, chrome           8         409712.12AE         8441028         Swivel spout, matte black           8         409712.2AE         8441029         Swivel spout, matte white           8         409712.4AAE         8441030         Swivel spout, matte grey           8         409712.60AE         8441031         Swivel spout, brushed brass PVD           8         409712.62AE         8441032         Swivel spout, Brushed nickel           9         409713.AE         8441034         Swivel spout, chrome           9         409713.AE         8441035         Swivel spout, matte black           9         409713.4AE         8441036         Swivel spout, matte white           9         409713.60AE         8441038         Swivel spout, polished brass PVD           9         409713.60AE         8441039         Swivel spout, brushed brass PVD           9         409713.60AE         8441030         Sw   | 2   | 409702.AE   | 8437059 | Ceramic cartridge                |
| 5         209565.AE         Limitation segment           6         708843.AE         8295357         O-ring (15,54 x 2,62), 2 pcs           7         409340.AE         8531598         Stabilization kit           8         409712.AE         8441027         Swivel spout, chrome           8         409712.12AE         8441028         Swivel spout, matte black           8         409712.22AE         8441029         Swivel spout, matte white           8         409712.44AE         8441030         Swivel spout, matte grey           8         409712.60AE         8441031         Swivel spout, polished brass PVD           8         409712.62AE         8441032         Swivel spout, brushed nickel           9         409713.AE         8441033         Swivel spout, chrome           9         409713.AE         8441034         Swivel spout, matte black           9         409713.12AE         8441035         Swivel spout, matte white           9         409713.44AE         8441036         Swivel spout, matte grey           9         409713.60AE         8441038         Swivel spout, polished brass PVD           9         409713.62AE         8441039         Swivel spout, brushed brass PVD           9         409713.62AE | 3   | S600230     |         | Aerator M21,5 ext., Z            |
| 6 708843.AE 8295357 O-ring (15,54 x 2,62), 2 pcs 7 409340.AE 8531598 Stabilization kit 8 409712.AE 8441027 Swivel spout, chrome 8 409712.12AE 8441028 Swivel spout, matte black 8 409712.22AE 8441029 Swivel spout, matte white 8 409712.44AE 8441030 Swivel spout, matte grey 8 409712.60AE 8441031 Swivel spout, polished brass PVD 8 409712.62AE 8441032 Swivel spout, brushed brass PVD 8 409712.76AE 8441033 Swivel spout, Brushed nickel 9 409713.AE 8441034 Swivel spout, chrome 9 409713.12AE 8441035 Swivel spout, matte black 9 409713.22AE 8441036 Swivel spout, matte white 9 409713.44AE 8441037 Swivel spout, matte white 9 409713.60AE 8441038 Swivel spout, polished brass PVD 9 409713.60AE 8441039 Swivel spout, polished brass PVD 9 409713.60AE 8441039 Swivel spout, brushed brass PVD 9 409713.60AE 8441039 Swivel spout, brushed brass PVD                                                                                                                                                                                                                                                                                                                                                                                                      | 4   | S600055     |         | Fastening details                |
| 7       409340.AE       8531598       Stabilization kit         8       409712.AE       8441027       Swivel spout, chrome         8       409712.12AE       8441028       Swivel spout, matte black         8       409712.22AE       8441029       Swivel spout, matte white         8       409712.44AE       8441030       Swivel spout, matte grey         8       409712.60AE       8441031       Swivel spout, polished brass PVD         8       409712.62AE       8441032       Swivel spout, brushed brass PVD         8       409712.76AE       8441033       Swivel spout, Brushed nickel         9       409713.AE       8441034       Swivel spout, chrome         9       409713.12AE       8441035       Swivel spout, matte black         9       409713.22AE       8441036       Swivel spout, matte white         9       409713.60AE       8441037       Swivel spout, matte grey         9       409713.60AE       8441038       Swivel spout, polished brass PVD         9       409713.62AE       8441039       Swivel spout, brushed brass PVD         9       409713.60AE       8441040       Swivel spout, Brushed nickel                                                                                                                    | 5   | 209565.AE   |         | Limitation segment               |
| 8       409712.AE       8441027       Swivel spout, chrome         8       409712.12AE       8441028       Swivel spout, matte black         8       409712.22AE       8441029       Swivel spout, matte white         8       409712.44AE       8441030       Swivel spout, matte grey         8       409712.60AE       8441031       Swivel spout, polished brass PVD         8       409712.62AE       8441032       Swivel spout, brushed brass PVD         8       409712.76AE       8441033       Swivel spout, Brushed nickel         9       409713.AE       8441034       Swivel spout, chrome         9       409713.12AE       8441035       Swivel spout, matte black         9       409713.22AE       8441036       Swivel spout, matte grey         9       409713.60AE       8441037       Swivel spout, matte grey         9       409713.60AE       8441038       Swivel spout, brushed brass PVD         9       409713.76AE       8441040       Swivel spout, Brushed nickel                                                                                                                                                                                                                                                                      | 6   | 708843.AE   | 8295357 | O-ring (15,54 x 2,62), 2 pcs     |
| 8       409712.12AE       8441028       Swivel spout, matte black         8       409712.22AE       8441029       Swivel spout, matte white         8       409712.44AE       8441030       Swivel spout, matte grey         8       409712.60AE       8441031       Swivel spout, polished brass PVD         8       409712.62AE       8441032       Swivel spout, brushed brass PVD         8       409712.76AE       8441033       Swivel spout, Brushed nickel         9       409713.AE       8441034       Swivel spout, chrome         9       409713.12AE       8441035       Swivel spout, matte black         9       409713.22AE       8441036       Swivel spout, matte white         9       409713.60AE       8441037       Swivel spout, matte grey         9       409713.60AE       8441038       Swivel spout, polished brass PVD         9       409713.62AE       8441039       Swivel spout, brushed brass PVD         9       409713.76AE       8441040       Swivel spout, Brushed nickel                                                                                                                                                                                                                                                       | 7   | 409340.AE   | 8531598 | Stabilization kit                |
| 8       409712.22AE       8441029       Swivel spout, matte white         8       409712.44AE       8441030       Swivel spout, matte grey         8       409712.60AE       8441031       Swivel spout, polished brass PVD         8       409712.62AE       8441032       Swivel spout, brushed brass PVD         8       409712.76AE       8441033       Swivel spout, Brushed nickel         9       409713.AE       8441034       Swivel spout, chrome         9       409713.12AE       8441035       Swivel spout, matte black         9       409713.22AE       8441036       Swivel spout, matte white         9       409713.44AE       8441037       Swivel spout, matte grey         9       409713.60AE       8441038       Swivel spout, polished brass PVD         9       409713.62AE       8441039       Swivel spout, brushed brass PVD         9       409713.76AE       8441040       Swivel spout, Brushed nickel                                                                                                                                                                                                                                                                                                                                 | 8   | 409712.AE   | 8441027 | Swivel spout, chrome             |
| 8       409712.44AE       8441030       Swivel spout, matte grey         8       409712.60AE       8441031       Swivel spout, polished brass PVD         8       409712.62AE       8441032       Swivel spout, brushed brass PVD         8       409712.76AE       8441033       Swivel spout, Brushed nickel         9       409713.AE       8441034       Swivel spout, chrome         9       409713.12AE       8441035       Swivel spout, matte black         9       409713.22AE       8441036       Swivel spout, matte white         9       409713.44AE       8441037       Swivel spout, matte grey         9       409713.60AE       8441038       Swivel spout, polished brass PVD         9       409713.62AE       8441039       Swivel spout, brushed brass PVD         9       409713.76AE       8441040       Swivel spout, Brushed nickel                                                                                                                                                                                                                                                                                                                                                                                                           | 8   | 409712.12AE | 8441028 | Swivel spout, matte black        |
| 8       409712.60AE       8441031       Swivel spout, polished brass PVD         8       409712.62AE       8441032       Swivel spout, brushed brass PVD         8       409712.76AE       8441033       Swivel spout, Brushed nickel         9       409713.AE       8441034       Swivel spout, chrome         9       409713.12AE       8441035       Swivel spout, matte black         9       409713.22AE       8441036       Swivel spout, matte white         9       409713.44AE       8441037       Swivel spout, matte grey         9       409713.60AE       8441038       Swivel spout, polished brass PVD         9       409713.62AE       8441039       Swivel spout, brushed brass PVD         9       409713.76AE       8441040       Swivel spout, Brushed nickel                                                                                                                                                                                                                                                                                                                                                                                                                                                                                    | 8   | 409712.22AE | 8441029 | Swivel spout, matte white        |
| 8       409712.62AE       8441032       Swivel spout, brushed brass PVD         8       409712.76AE       8441033       Swivel spout, Brushed nickel         9       409713.AE       8441034       Swivel spout, chrome         9       409713.12AE       8441035       Swivel spout, matte black         9       409713.22AE       8441036       Swivel spout, matte white         9       409713.44AE       8441037       Swivel spout, matte grey         9       409713.60AE       8441038       Swivel spout, polished brass PVD         9       409713.62AE       8441039       Swivel spout, brushed brass PVD         9       409713.76AE       8441040       Swivel spout, Brushed nickel                                                                                                                                                                                                                                                                                                                                                                                                                                                                                                                                                                     | 8   | 409712.44AE | 8441030 | Swivel spout, matte grey         |
| 8       409712.76AE       8441033       Swivel spout, Brushed nickel         9       409713.AE       8441034       Swivel spout, chrome         9       409713.12AE       8441035       Swivel spout, matte black         9       409713.22AE       8441036       Swivel spout, matte white         9       409713.44AE       8441037       Swivel spout, matte grey         9       409713.60AE       8441038       Swivel spout, polished brass PVD         9       409713.62AE       8441039       Swivel spout, brushed brass PVD         9       409713.76AE       8441040       Swivel spout, Brushed nickel                                                                                                                                                                                                                                                                                                                                                                                                                                                                                                                                                                                                                                                     | 8   | 409712.60AE | 8441031 | Swivel spout, polished brass PVD |
| 9 409713.AE 8441034 Swivel spout, chrome  9 409713.12AE 8441035 Swivel spout, matte black  9 409713.22AE 8441036 Swivel spout, matte white  9 409713.44AE 8441037 Swivel spout, matte grey  9 409713.60AE 8441038 Swivel spout, polished brass PVD  9 409713.62AE 8441039 Swivel spout, brushed brass PVD  9 409713.76AE 8441040 Swivel spout, Brushed nickel                                                                                                                                                                                                                                                                                                                                                                                                                                                                                                                                                                                                                                                                                                                                                                                                                                                                                                          | 8   | 409712.62AE | 8441032 | Swivel spout, brushed brass PVD  |
| 9 409713.12AE 8441035 Swivel spout, matte black 9 409713.22AE 8441036 Swivel spout, matte white 9 409713.44AE 8441037 Swivel spout, matte grey 9 409713.60AE 8441038 Swivel spout, polished brass PVD 9 409713.62AE 8441039 Swivel spout, brushed brass PVD 9 409713.76AE 8441040 Swivel spout, Brushed nickel                                                                                                                                                                                                                                                                                                                                                                                                                                                                                                                                                                                                                                                                                                                                                                                                                                                                                                                                                         | 8   | 409712.76AE | 8441033 | Swivel spout, Brushed nickel     |
| 9 409713.22AE 8441036 Swivel spout, matte white  9 409713.44AE 8441037 Swivel spout, matte grey  9 409713.60AE 8441038 Swivel spout, polished brass PVD  9 409713.62AE 8441039 Swivel spout, brushed brass PVD  9 409713.76AE 8441040 Swivel spout, Brushed nickel                                                                                                                                                                                                                                                                                                                                                                                                                                                                                                                                                                                                                                                                                                                                                                                                                                                                                                                                                                                                     | 9   | 409713.AE   | 8441034 | Swivel spout, chrome             |
| 9 409713.44AE 8441037 Swivel spout, matte grey 9 409713.60AE 8441038 Swivel spout, polished brass PVD 9 409713.62AE 8441039 Swivel spout, brushed brass PVD 9 409713.76AE 8441040 Swivel spout, Brushed nickel                                                                                                                                                                                                                                                                                                                                                                                                                                                                                                                                                                                                                                                                                                                                                                                                                                                                                                                                                                                                                                                         | 9   | 409713.12AE | 8441035 | Swivel spout, matte black        |
| 9 409713.60AE 8441038 Swivel spout, polished brass PVD 9 409713.62AE 8441039 Swivel spout, brushed brass PVD 9 409713.76AE 8441040 Swivel spout, Brushed nickel                                                                                                                                                                                                                                                                                                                                                                                                                                                                                                                                                                                                                                                                                                                                                                                                                                                                                                                                                                                                                                                                                                        | 9   | 409713.22AE | 8441036 | Swivel spout, matte white        |
| 9 409713.62AE 8441039 Swivel spout, brushed brass PVD 9 409713.76AE 8441040 Swivel spout, Brushed nickel                                                                                                                                                                                                                                                                                                                                                                                                                                                                                                                                                                                                                                                                                                                                                                                                                                                                                                                                                                                                                                                                                                                                                               | 9   | 409713.44AE | 8441037 | Swivel spout, matte grey         |
| 9 409713.76AE 8441040 Swivel spout, Brushed nickel                                                                                                                                                                                                                                                                                                                                                                                                                                                                                                                                                                                                                                                                                                                                                                                                                                                                                                                                                                                                                                                                                                                                                                                                                     | 9   | 409713.60AE | 8441038 | Swivel spout, polished brass PVD |
|                                                                                                                                                                                                                                                                                                                                                                                                                                                                                                                                                                                                                                                                                                                                                                                                                                                                                                                                                                                                                                                                                                                                                                                                                                                                        | 9   | 409713.62AE | 8441039 | Swivel spout, brushed brass PVD  |
| 10 S600231 Spout nipple, complete                                                                                                                                                                                                                                                                                                                                                                                                                                                                                                                                                                                                                                                                                                                                                                                                                                                                                                                                                                                                                                                                                                                                                                                                                                      | 9   | 409713.76AE | 8441040 | Swivel spout, Brushed nickel     |
|                                                                                                                                                                                                                                                                                                                                                                                                                                                                                                                                                                                                                                                                                                                                                                                                                                                                                                                                                                                                                                                                                                                                                                                                                                                                        | 10  | S600231     |         | Spout nipple, complete           |