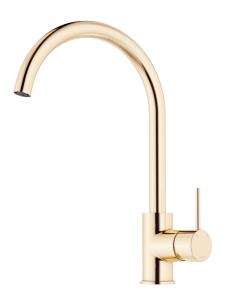

## MORA INXX II soft kitchen mixer

With its durable, trendy polished brass finish and soft lines, the INXX II soft kitchen mixer lends luxury and elegance to your kitchen. The mixer has been tested and approved according to current building regulations and is energy-efficient, which means it reduces water and energy use without compromising on comfort.

# MORA INXX II soft kitchen mixer

With its durable, trendy polished brass finish and soft lines, the INXX II soft kitchen mixer lends luxury and elegance to your kitchen. The mixer has been tested and approved according to current building regulations and is energy-efficient, which means it reduces water and energy use without compromising on comfort.