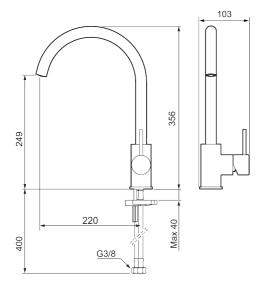

Article number: 272101.60CA Flow 3 bar: 6.0 l/m

**Description:** Polished brass PVD

- · Ceramic cartridge
- · Adjustable flow control and temperature limiter
- Soft PEX<sup>®</sup> hoses with 3/8" connecting nut (stainless steel braided)
- Swivel spout, limitation part for 60°, 85°, 110° or 360° included
- Hole diameter Ø34-37 mm

Article number: 272101.60CA

| Spare | Sparepartlist |         |                                     |  |  |  |
|-------|---------------|---------|-------------------------------------|--|--|--|
| NO.   | ART NO.       | RSK     | DESCRIPTION                         |  |  |  |
| 1     | 409700.AE     | 8394069 | Lever, complete, chrome             |  |  |  |
| 1     | 409700.12AE   | 8394070 | Lever, complete, matte black        |  |  |  |
| 1     | 409700.22AE   | 8394071 | Lever, complete, matte white        |  |  |  |
| 1     | 409700.44AE   | 8394072 | Lever, complete, matte grey         |  |  |  |
| 1     | 409700.60AE   | 8394073 | Lever, complete, polished brass PVD |  |  |  |
| 1     | 409700.62AE   | 8394074 | Lever, complete, brushed brass PVD  |  |  |  |
| 1     | 409700.76AE   | 8394075 | Lever, complete, brushed nickel     |  |  |  |