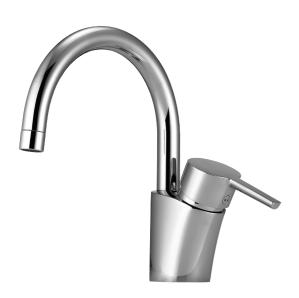

## MORA MMIX wash trough mixer

Mora MMIX combines elegance and ergonomic design with energy-efficiency. Soft geometric curves and a timeless style characterise the entire Mora MMIX range. The mixers were developed according to our unique EcoSafe™ concept focusing on low energy consumption and long-term environmental care.

Article number: 733092 Flow 3 bar: 7.5 l/m

**Description:** Chrome

- ESS (energy saving system)
- Soft closing with ceramic cartridge
- · Fixed spout
- Soft PEX<sup>®</sup> hoses with 3/8" connecting nut (stainless steel braided)
- Lead Free
- Hole diameter Ø28-37 mm