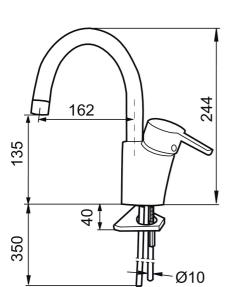

Article number: 733092 Flow 3 bar: 7.5 l/m

**Description:** Chrome

- ESS (energy saving system)
- Soft closing with ceramic cartridge
- · Fixed spout
- Soft PEX<sup>®</sup> hoses with 3/8" connecting nut (stainless steel braided)
- Lead Free
- Hole diameter Ø28-37 mm