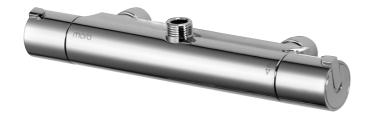

## MORA REXX T5 shower mixer

With their simple, minimalist design, Mora Rexx mixers are the essence of Scandinavian design and functionality. Their innovation lies in their precision. When tradition and craftsmanship meet state-of-the-art manufacturing methods and inspiring design, the result is Mora Rexx. The version shown here is a beautiful bath mixer with world-leading functionality, providing unbeatable safety and comfort.

Article number: 707065 **Description:** Chrome

- With connection up for Shower Systems
- Temperature handle with safety stop at 38°C
- With Eco-function
- Approved non-return valves, EN-Standard EN1717