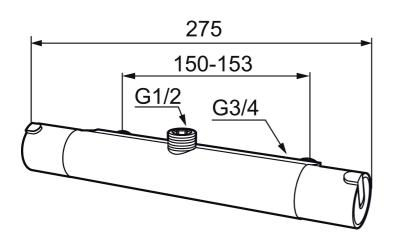

Article number: 707065 **Description:** Chrome

- With connection up for Shower Systems
- Temperature handle with safety stop at 38°C
- With Eco-function
- Approved non-return valves, EN-Standard EN1717