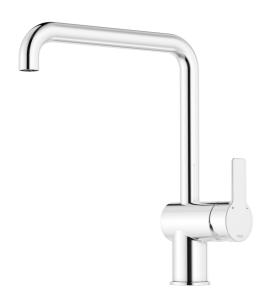

## LYNX sharp kitchen mixer

The bold angles of this kitchen mixer bring depth and presence to your interior. Available in matte black or crisp chrome, it's a mixer that's as functional as it is attractive.

**Article number:** 344051.LD4 **Flow 3 bar:** 4.8 l/m **Description:** Chrome, LEED/BREEAM compliant

- · Adjustable flow control and temperature limiter
- Swivel spout, limitation part for 60°, 85°, 110° or 360° included
- Soft PEX® hoses with 3/8" connecting nut (stainless steel braided)
- Lead Free material
- Hole diameter Ø34-37 mm