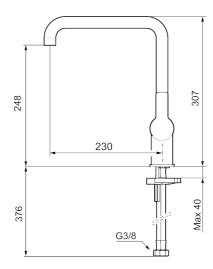

## LYNX sharp kitchen mixer

The bold angles of this kitchen mixer bring depth and presence to your interior. Available in matte black or crisp chrome, it's a mixer that's as functional as it is attractive.

**Article number:** 344051.LD4 **Flow 3 bar:** 4.8 l/m **Description:** Chrome, LEED/BREEAM compliant

- · Adjustable flow control and temperature limiter
- Swivel spout, limitation part for 60°, 85°, 110° or 360° included
- Soft PEX® hoses with 3/8" connecting nut (stainless steel braided)
- Lead Free material
- Hole diameter Ø34-37 mm