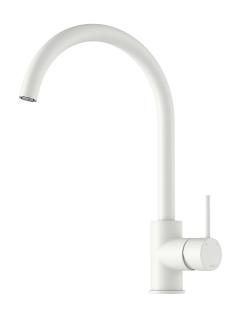

## MORA INXX II soft kitchen mixer

With its durable matt white finish and soft lines, the INXX II soft kitchen mixer lends luxury and elegance to your kitchen. The mixer has been tested and approved according to current building regulations and is energy-efficient, which means it reduces water and energy use without compromising on comfort.

Article number: 272101.22CA Flow 3 bar: 6.0 l/m

**Description:** Matte white

- · Ceramic cartridge
- · Adjustable flow control and temperature limiter
- Eco (energy and water saving aerator)
- Soft PEX® hoses with 3/8" connecting nut (stainless steel braided)
- Swivel spout, limitation part for 60°, 85°, 110° or 360° included
- Hole diameter Ø34-37 mm