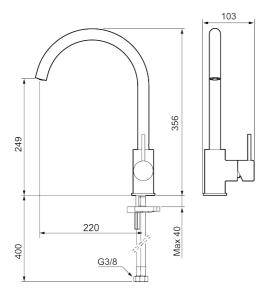

Article number: 272101.22CA Flow 3 bar: 6.0 l/m

**Description:** Matte white

- · Ceramic cartridge
- · Adjustable flow control and temperature limiter
- Eco (energy and water saving aerator)
- Soft PEX® hoses with 3/8" connecting nut (stainless steel braided)
- Swivel spout, limitation part for 60°, 85°, 110° or 360° included
- Hole diameter Ø34-37 mm