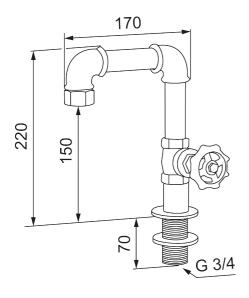

If the mixer will be subjected to external temperatures lower than 0 °C, the product must be emptied of water, disassembled, and stored in a heated space.

Article number: 400003

Description: Steel grey

- For countertop thickness max 50 mm
- Connect the mixer to a garden hose with a G3/4" connector (not included)
- Hole diameter Ø27-42 mm