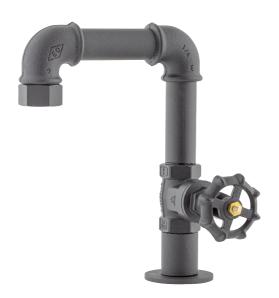

## MORA GARDEN outdoor basin tap

Now it's time to decorate the outdoor bathroom in the cottage with style. An handcrafted outdoor basin mixer with an industrial, rustic look, made of interconnected pipe sections to match the unique style of the outdoor shower. Connect your mixer to the garden hose and use the knob on the mixer too turn the water flow on and off.

If the mixer will be subjected to external temperatures lower than 0 °C, the product must be emptied of water, disassembled, and stored in a heated space.

Article number: 400003

Description: Steel grey

- For countertop thickness max 50 mm
- Connect the mixer to a garden hose with a G3/4" connector (not included)
- Hole diameter Ø27-42 mm