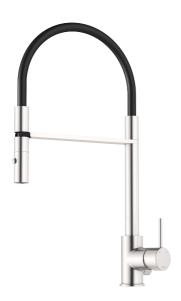

## MORA INXX II miniprofi kitchen mixer

With its durable, elegant brushed nickel finish and contemporary look, the INXX II miniprofi is a strikingly tall mixer perfect for open-plan kitchens. The mixer has been tested and approved according to current building regulations and is energy-efficient, which means it reduces water and energy use without compromising on comfort.

Article number: 272091.76CA Flow 3 bar: 6.0 l/m

**Description:** Brushed nickel

- Nozzle with two spray patterns (normal and rinse)
- · Ceramic cartridge
- · Adjustable flow control and temperature limiter
- Swivel spout, limitation part for 60°, 85°, 110° or 360° included
- Soft PEX® hoses with 3/8" connecting nut (stainless steel braided)
- Approved non-return valves, EN-Standard EN1717
- Hole diameter Ø34-37 mm