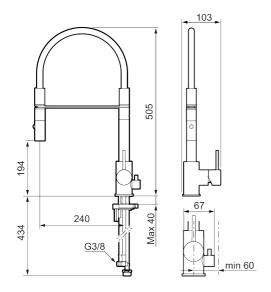

Article number: 272091.76CA Flow 3 bar: 6.0 l/m

**Description:** Brushed nickel

- Nozzle with two spray patterns (normal and rinse)
- · Ceramic cartridge
- · Adjustable flow control and temperature limiter
- Swivel spout, limitation part for 60°, 85°, 110° or 360° included
- Soft PEX® hoses with 3/8" connecting nut (stainless steel braided)
- Approved non-return valves, EN-Standard EN1717
- Hole diameter Ø34-37 mm