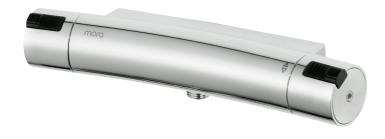

## MORA MMIX T5 safe shower mixer

Mora MMIX combines elegance and ergonomic design with energy-efficiency.

The Mora MMIX thermostats are equipped with Safe Touch, which means that the outside of the mixer remains relatively cool to touch. Products with the Safe Touch function is suitable for environments with specific requirements, for example within nursing homes and public facilities.

The mixers were developed according to our unique EcoSafe™ concept focusing on low energy consumption and long-term environmental care.

The mixer is lead-free.

Article number: 731101.SA

**Description:** Chrome, incl. s-connection (2x701001)

- · With shower connection down
- Pressure balanced thermostatic mixer
- Temperature handle with safety stop at 38°C, maximum temperature at 43°C
- With Eco-function
- Lead Free material
- · Equipped with function for thermal disinfection against legionella
- Approved non-return valves, EN-Standard EN1717