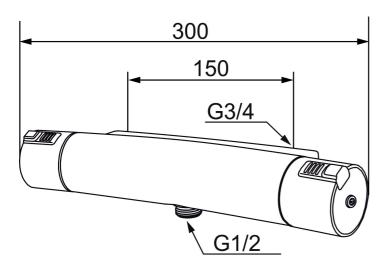

- · With shower connection down
- Pressure balanced thermostatic mixer
- Temperature handle with safety stop at 38°C, maximum temperature at 43°C
- With Eco-function
- Lead Free material
- · Equipped with function for thermal disinfection against legionella
- Approved non-return valves, EN-Standard EN1717