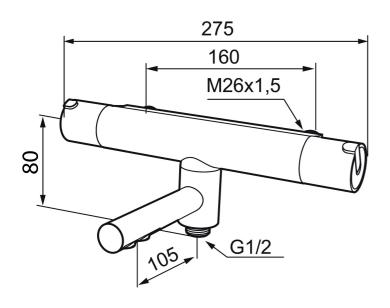

Article number: 707000 Description: Chrome, 160 c/c

- Swivel spout with built-in diverter
- Compensates for temperature and pressure fluctuations
- Temperature handle with safety stop at 38°C
- With Eco-function
- Approved non-return valves, EN-Standard EN1717