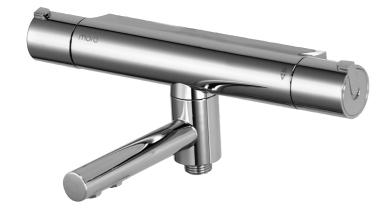

## MORA REXX T5 bath mixer

With their simple, minimalist design, Mora Rexx mixers are the essence of Scandinavian design and functionality. Their innovation lies in their precision. When tradition and craftsmanship meet state-of-the-art manufacturing methods and inspiring design, the result is Mora Rexx. The version shown here is a beautiful bath mixer with world-leading functionality for unbeatable safety and comfort.

Article number: 707000 Description: Chrome, 160 c/c

- Swivel spout with built-in diverter
- Compensates for temperature and pressure fluctuations
- Temperature handle with safety stop at 38°C
- With Eco-function
- Approved non-return valves, EN-Standard EN1717