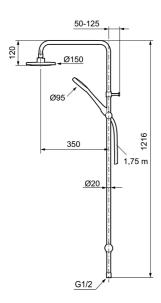

Article number: 130005 **Description**: Chrome

- · Diverter with ceramic cartridge
- · Shower hose in metal, PVC- and BPA-free
- With Easy-Clean anti-limescale system
- Shower bar can be shortened if required
- Diverter can be mounted with lever pointing in chosen direction
- Optional connection with/without air mixture
- Air mixture provides comfort flow at 6 l/min, max flow 10 l/min