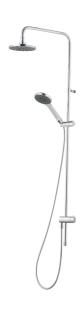

## MORA CERA S5 shower system

A bathroom is a place for relaxation, pleasure and recharging your batteries. So fill it with enjoyment. Save energy effortlessly, protect against fluctuations in water temperature, take an extra long shower with a clear conscience. Mora Cera puts quality time in your bathroom in countless ways.

Article number: 130005 **Description**: Chrome

- · Diverter with ceramic cartridge
- · Shower hose in metal, PVC- and BPA-free
- With Easy-Clean anti-limescale system
- Shower bar can be shortened if required
- Diverter can be mounted with lever pointing in chosen direction
- Optional connection with/without air mixture
- Air mixture provides comfort flow at 6 l/min, max flow 10 l/min