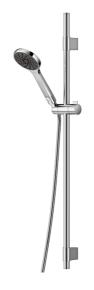

Article number: 130318 Flow 3 bar: 10.0 l/m Description: Chrome

- In plastic bag
- Shower hose in metal, PVC- and BPA-free
- With adjustable wall brackets for usage of existing screw holes
- With Easy-Clean anti-limescale system
- Optional connection with/without air mixture
- Air mixture provides comfort flow at 6 l/min, max flow 10 l/min