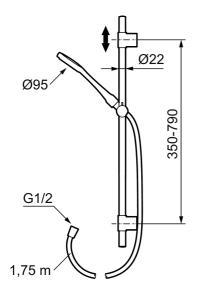

Article number: 130318 Flow 3 bar: 10.0 l/m Description: Chrome

- In plastic bag
- Shower hose in metal, PVC- and BPA-free
- With adjustable wall brackets for usage of existing screw holes
- With Easy-Clean anti-limescale system
- Optional connection with/without air mixture
- Air mixture provides comfort flow at 6 l/min, max flow 10 l/min