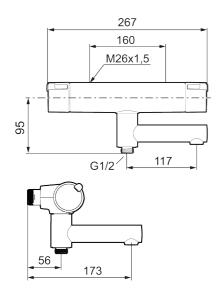

## MMIX II bath mixer

We have updated our classic MMIX chrome bathtub mixer – now featuring refined, straighter lines and a bolder expression, highlighting its exceptional function and elegance. Its interior has also been upgraded with an improved thermostat for optimal energy efficiency.

Article number: 330000 Flow 3 bar: 22.9 l/m

Description: Chrome, 160 c/c

- · Swivel spout with built-in diverter
- · Pressure balanced thermostatic mixer
- Temperature handle with safety stop at 38°C
- With Eco-function
- Lead Free material
- Approved non-return valves, EN-Standard EN1717