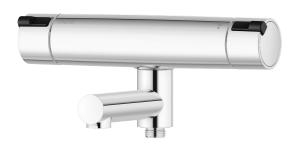

## MMIX II bath mixer

We have updated our classic MMIX chrome bathtub mixer – now featuring refined, straighter lines and a bolder expression, highlighting its exceptional function and elegance. Its interior has also been upgraded with an improved thermostat for optimal energy efficiency.

Article number: 330000 Flow 3 bar: 22.9 l/m

Description: Chrome, 160 c/c

- · Swivel spout with built-in diverter
- · Pressure balanced thermostatic mixer
- Temperature handle with safety stop at 38°C
- With Eco-function
- Lead Free material
- Approved non-return valves, EN-Standard EN1717