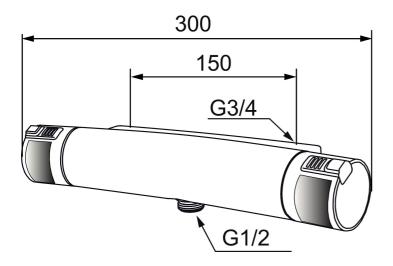

Also available in a lime green "limited edition"

**Article number:** 731102 **Description:** Chrome/black

- · With shower connection down
- · Pressure balanced thermostatic mixer
- Temperature handle with safety stop at 38°C and 42°C
- · With Eco-function
- · Lead Free material
- Approved non-return valves, EN-Standard EN1717
- Extra user-friendly grips, approved by the Rheumatism Association in Sweden