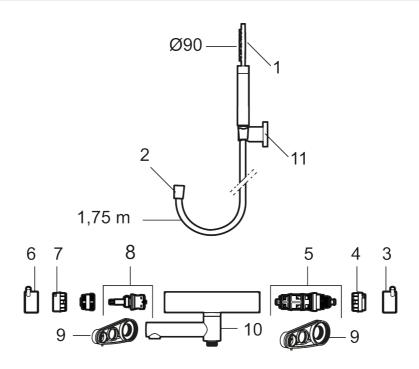

Article number: 270000.60

| Spai | Sparepartlist |         |                                       |  |  |  |
|------|---------------|---------|---------------------------------------|--|--|--|
| NO.  | ART NO.       | RSK     | DESCRIPTION                           |  |  |  |
| 1    | 209575        | 8275496 | Hand shower, chrome                   |  |  |  |
| 1    | 209575.12     | 8275497 | Hand shower, matte black              |  |  |  |
| 1    | 209575.22     | 8275498 | Hand shower, matte white              |  |  |  |
| 1    | 209575.44     | 8275499 | Hand shower, matte grey               |  |  |  |
| 1    | 209575.60     | 8275500 | Hand shower, polished brass PVD       |  |  |  |
| 1    | 209575.62     | 8275501 | Hand shower, brused brass PVD         |  |  |  |
| 2    | 131170.AE     | 8251927 | Shower hose in metal, 1750 mm, chrome |  |  |  |

| 2         131170.12AE         8251999         Shower hose in metal, 1750 mm, matte while           2         131170.22AE         8252000         Shower hose in metal, 1750 mm, matte while           2         131170.60AE         8252001         Shower hose in metal, 1750 mm, matte grey           2         131170.60AE         8252003         Shower hose in metal, 1750 mm, pusleshed brass PVD           3         409710.AE         8252003         Shower hose in metal, 1750 mm, pusleshed brass PVD           3         409710.AE         8218903         Temperature handle, chrome           3         409710.2AE         8218903         Temperature handle, matte white           3         409710.4AE         8218906         Temperature handle, matte grey           3         409710.6AE         8218907         Temperature handle, brused brass PVD           4         809710.6AE         8218907         Temperature handle, brused brass PVD           5         8600023         8439703         Stop ring           6         409711.AE         8218901         Temperature handle, brused brass PVD           6         409711.AE         8218901         Temperature handle, matte while           6         409711.AAE         8218910         Temperature handle, polished brass PVD           7<                                                                                                                                                            | NO. | ART NO.     | RSK     | DESCRIPTION                                                                          |
|----------------------------------------------------------------------------------------------------------------------------------------------------------------------------------------------------------------------------------------------------------------------------------------------------------------------------------------------------------------------------------------------------------------------------------------------------------------------------------------------------------------------------------------------------------------------------------------------------------------------------------------------------------------------------------------------------------------------------------------------------------------------------------------------------------------------------------------------------------------------------------------------------------------------------------------------------------------------------------------------------------------------------------------------------------------------------------------------------------------------------------------------------------------------------------------------------------------------------------------------------------------------------------------------------------------------------------------------------------------------------------------------------------------------------------------------------------------------------------------------|-----|-------------|---------|--------------------------------------------------------------------------------------|
| 2         131170.44AE         8252001         Shower hose in metal, 1750 mm, matte grey           2         131170.60AE         8252002         Shower hose in metal, 1750 mm, polished brass PVD           2         131170.62AE         8252003         Shower hose in metal, 1750 mm, brused brass PVD           3         409710.AE         8218902         Temperature handle, matte black           3         409710.22AE         8218904         Temperature handle, matte black           3         409710.4AAE         8218905         Temperature handle, matte white           3         409710.6AAE         8218906         Temperature handle, polished brass PVD           4         82600023         8439707         Temperature handle, brused brass PVD           4         8600019         8439702         Thermostatic cartridge, complete, with service tool           6         409711.AE         8218901         Temperature handle, matte black           6         409711.2AE         8218908         Temperature handle, matte white           6         409711.2AE         8218910         Temperature handle, matte white           6         409711.6AE         8218911         Temperature handle, polished brass PVD           7         8600024         8439705         Stop ring, reversible                                                                                                                                                                 | 2   | 131170.12AE | 8251999 | Shower hose in metal, 1750 mm, matte black                                           |
| 2         131170.60AE         8252002         Shower hose in metal, 1750 mm, polished brass PVD           2         131170.62AE         8252003         Shower hose in metal, 1750 mm, brused brass PVD           3         409710.12AE         8218902         Temperature handle, chrome           3         409710.12AE         8218903         Temperature handle, matte black           3         409710.22AE         8218904         Temperature handle, matte grey           3         409710.60AE         8218905         Temperature handle, brused brass PVD           3         409710.60AE         8218907         Temperature handle, brused brass PVD           4         \$600023         8439703         Stop ring           5         \$600019         8439702         Thermostatic cartridge, complete, with service tool           6         409711.AE         8218901         Temperature handle, matte black           6         409711.AE         8218909         Temperature handle, matte grey           6         409711.60AE         8218910         Temperature handle, matte grey           6         409711.60AE         8218911         Temperature handle, polished brass PVD           7         \$600024         8439705         \$top ring, reversible           8         \$600021                                                                                                                                                                        | 2   | 131170.22AE | 8252000 | Shower hose in metal, 1750 mm, matte white                                           |
| 2         131170.62AE         8252003         Shower hose in metal, 1750 mm, brused brass PVD           3         409710.AE         8218902         Temperature handle, chrome           3         409710.12AE         8218903         Temperature handle, matte black           3         409710.22AE         8218904         Temperature handle, matte white           3         409710.40AE         8218905         Temperature handle, polished brass PVD           3         409710.60AE         8218906         Temperature handle, brused brass PVD           4         S600023         8439703         Stop ring           5         S600019         8439702         Thermostatic cartridge, complete, with service tool           6         409711.AE         8218901         Temperature handle, chrome           6         409711.12AE         8218908         Temperature handle, matte black           6         409711.22AE         8218909         Temperature handle, matte white           6         409711.44AE         8218900         Temperature handle, matte white           6         409711.60AE         8218910         Temperature handle, matte black shack           6         409711.62AE         8218900         Temperature handle, chrome           6         409711.62AE                                                                                                                                                                                   | 2   | 131170.44AE | 8252001 | Shower hose in metal, 1750 mm, matte grey                                            |
| 3         409710.AE         8218902         Temperature handle, chrome           3         409710.12AE         8218903         Temperature handle, matte black           3         409710.22AE         8218904         Temperature handle, matte white           3         409710.60AE         8218905         Temperature handle, polished brass PVD           3         409710.60AE         8218906         Temperature handle, brused brass PVD           4         \$600023         8439703         Stop ring           5         \$800019         8439702         Thermostatic cartridge, complete, with service tool           6         409711.AE         8218901         Temperature handle, matte black           6         409711.2AE         8218908         Temperature handle, matte white           6         409711.4AE         8218909         Temperature handle, matte white           6         409711.6DAE         8218910         Temperature handle, brused brass PVD           6         409711.6DAE         8218911         Temperature handle, brused brass PVD           6         409711.6DAE         8218912         Temperature handle, brused brass PVD           7         \$600024         8439705         Stop ring, reversible           8         \$600021         8441463                                                                                                                                                                                | 2   | 131170.60AE | 8252002 | Shower hose in metal, 1750 mm, polished brass PVD                                    |
| 3         409710.12AE         8218903         Temperature handle, matte black           3         409710.22AE         8218904         Temperature handle, matte white           3         409710.60AE         8218905         Temperature handle, matte grey           3         409710.60AE         8218907         Temperature handle, polished brass PVD           4         5600023         8439703         Stop ring           5         \$600019         8439702         Thermostatic cartridge, complete, with service tool           6         409711.AE         8218901         Temperature handle, chrome           6         409711.4E         8218908         Temperature handle, matte black           6         409711.4AAE         8218909         Temperature handle, matte grey           6         409711.6ABE         8218910         Temperature handle, matte grey           6         409711.6ABE         8218911         Temperature handle, brused brass PVD           6         409711.6ABE         8218912         Temperature handle, brused brass PVD           7         \$600024         8439705         Stop ring, reversible           8         \$600021         8441463         Ceramic headwork, with service tool (bath mixer)           9         \$600028         3870203 <td>2</td> <td>131170.62AE</td> <td>8252003</td> <td>Shower hose in metal, 1750 mm, brused brass PVD</td>                                                                    | 2   | 131170.62AE | 8252003 | Shower hose in metal, 1750 mm, brused brass PVD                                      |
| 3         409710.22AE         8218904         Temperature handle, matte white           3         409710.44AE         8218905         Temperature handle, matte grey           3         409710.60AE         8218907         Temperature handle, polished brass PVD           4         409710.62AE         8218907         Temperature handle, brused brass PVD           4         \$600023         8439703         Stop ring           5         \$600019         8439702         Thermostatic cartridge, complete, with service tool           6         409711.AE         8218901         Temperature handle, matte black           6         409711.2AE         8218909         Temperature handle, matte white           6         409711.4AAE         8218919         Temperature handle, matte grey           6         409711.60AE         8218911         Temperature handle, brused brass PVD           6         409711.60AE         8218912         Temperature handle, brused brass PVD           7         \$600024         8439705         Stop ring, reversible           8         \$600021         8441463         Ceramic headwork, with service tool (bath mixer)           9         \$600298         3870203         Service tool           10         \$600161         8440631                                                                                                                                                                                      | 3   | 409710.AE   | 8218902 | Temperature handle, chrome                                                           |
| 3         409710.44AE         8218905         Temperature handle, matte grey           3         409710.60AE         8218906         Temperature handle, polished brass PVD           4         409710.62AE         8218907         Temperature handle, brused brass PVD           4         \$600023         8439703         Stop ring           5         \$600019         8439702         Thermostatic cartridge, complete, with service tool           6         409711.AE         8218901         Temperature handle, chrome           6         409711.22AE         8218908         Temperature handle, matte black           6         409711.44AE         8218910         Temperature handle, matte grey           6         409711.60AE         8218911         Temperature handle, brused brass PVD           7         \$600024         8439705         Stop ring, reversible           8         \$600021         8441463         Ceramic headwork, with service tool (bath mixer)           8         \$600027         8387233         Ceramic headwork, without tool (bath mixer)           9         \$600298         3870203         Service tool           10         \$600161.12         8440631         Swivel spout, for coversion of shower mixer to bath/shower mixer, chrome           10         \$60016                                                                                                                                                             | 3   | 409710.12AE | 8218903 | Temperature handle, matte black                                                      |
| 3         409710.60AE         8218906         Temperature handle, polished brass PVD           3         409710.62AE         8218907         Temperature handle, brused brass PVD           4         \$600023         8439703         Stop ring           5         \$600019         8439702         Thermostatic cartridge, complete, with service tool           6         409711.AE         8218901         Temperature handle, chrome           6         409711.22AE         8218909         Temperature handle, matte black           6         409711.44AE         8218910         Temperature handle, matte grey           6         409711.60AE         8218911         Temperature handle, polished brass PVD           7         \$600024         8439705         Stop ring, reversible           8         \$600021         8441463         Ceramic headwork, with service tool (bath mixer)           8         \$600021         8441463         Ceramic headwork, without tool (bath mixer)           9         \$600298         3870203         Service tool           10         \$600161         8440630         Swivel spout, for coversion of shower mixer to bath/shower mixer, matte white           10         \$600161.42         8440632         Swivel spout, for coversion of shower mixer to bath/shower mixer, matte grey <td>3</td> <td>409710.22AE</td> <td>8218904</td> <td>Temperature handle, matte white</td>                                             | 3   | 409710.22AE | 8218904 | Temperature handle, matte white                                                      |
| 3         409710.62AE         8218907         Temperature handle, brused brass PVD           4         \$600023         8439703         Stop ring           5         \$600019         8439702         Thermostatic cartridge, complete, with service tool           6         409711.AE         8218901         Temperature handle, chrome           6         409711.2AE         8218908         Temperature handle, matte black           6         409711.2AE         8218909         Temperature handle, matte grey           6         409711.60AE         8218910         Temperature handle, matte grey           6         409711.60AE         8218911         Temperature handle, brused brass PVD           7         \$600024         8439705         Stop ring, reversible           8         \$600021         8441463         Ceramic headwork, with service tool (bath mixer)           8         \$60021         8387233         Ceramic headwork, without tool (bath mixer)           9         \$600298         3870203         Service tool           10         \$600161         8440630         Swivel spout, for coversion of shower mixer to bath/shower mixer, chrome           10         \$600161.12         8440631         Swivel spout, for coversion of shower mixer to bath/shower mixer, matte grey                                                                                                                                                         | 3   | 409710.44AE | 8218905 | Temperature handle, matte grey                                                       |
| 4         \$600023         \$439703         Stop ring           5         \$600019         \$439702         Thermostatic cartridge, complete, with service tool           6         409711.AE         \$218901         Temperature handle, chrome           6         409711.12AE         \$218908         Temperature handle, matte black           6         409711.2AE         \$218909         Temperature handle, matte white           6         409711.4AE         \$218910         Temperature handle, polished brass PVD           6         409711.6AE         \$218911         Temperature handle, brused brass PVD           7         \$600024         \$439705         Stop ring, reversible           8         \$600021         \$441463         Ceramic headwork, with service tool (bath mixer)           8         \$600270         \$387233         Ceramic headwork, without tool (bath mixer)           9         \$600298         \$3870203         Service tool           10         \$600161         \$440630         Swivel spout, for coversion of shower mixer to bath/shower mixer, chrome           10         \$600161.12         \$440631         Swivel spout, for coversion of shower mixer to bath/shower mixer, matte grey           10         \$600161.44         \$440632         Swivel spout, for coversion of shower mixer to bath/showe                                                                                                           | 3   | 409710.60AE | 8218906 | Temperature handle, polished brass PVD                                               |
| 5         S600019         8439702         Thermostatic cartridge, complete, with service tool           6         409711.AE         8218901         Temperature handle, chrome           6         409711.2AE         8218908         Temperature handle, matte black           6         409711.2AE         8218909         Temperature handle, matte white           6         409711.6AE         8218910         Temperature handle, matte grey           6         409711.6CAE         8218911         Temperature handle, polished brass PVD           7         S600024         8439705         Stop ring, reversible           8         S600021         8441463         Ceramic headwork, with service tool (bath mixer)           9         S600298         3870203         Service tool           10         S600161         8440630         Swivel spout, for coversion of shower mixer to bath/shower mixer, chrome           10         S600161.12         8440631         Swivel spout, for coversion of shower mixer to bath/shower mixer, matte white           10         S600161.22         8440632         Swivel spout, for coversion of shower mixer to bath/shower mixer, matte white           10         S600161.60         8440633         Swivel spout, for coversion of shower mixer to bath/shower mixer, matte grey           10         S600161                                                                                                                | 3   | 409710.62AE | 8218907 | Temperature handle, brused brass PVD                                                 |
| 6         409711.AE         8218901         Temperature handle, chrome           6         409711.2AE         8218908         Temperature handle, matte black           6         409711.2AE         8218909         Temperature handle, matte white           6         409711.4AE         8218910         Temperature handle, matte grey           6         409711.6AE         8218911         Temperature handle, polished brass PVD           6         409711.62AE         8218912         Temperature handle, brused brass PVD           7         S600024         8439705         Stop ring, reversible           8         S600021         8441463         Ceramic headwork, with service tool (bath mixer)           9         S600298         3870203         Service tool           10         S600161         8440630         Swivel spout, for coversion of shower mixer to bath/shower mixer, chrome           10         S600161.12         8440631         Swivel spout, for coversion of shower mixer to bath/shower mixer, matte white           10         S600161.22         8440632         Swivel spout, for coversion of shower mixer to bath/shower mixer, matte grey           10         S600161.60         8440633         Swivel spout, for coversion of shower mixer to bath/shower mixer, polished brass PVD           10         S600161.62 </td <td>4</td> <td>S600023</td> <td>8439703</td> <td>Stop ring</td>                                             | 4   | S600023     | 8439703 | Stop ring                                                                            |
| 6         409711.12AE         8218908         Temperature handle, matte black           6         409711.22AE         8218909         Temperature handle, matte white           6         409711.44AE         8218910         Temperature handle, matte grey           6         409711.60AE         8218911         Temperature handle, polished brass PVD           6         409711.62AE         8218912         Temperature handle, brused brass PVD           7         \$600024         8439705         Stop ring, reversible           8         \$600021         8441463         Ceramic headwork, with service tool (bath mixer)           8         \$600270         8387233         Ceramic headwork, without tool (bath mixer)           9         \$600298         3870203         Service tool           10         \$600161         8440630         Swivel spout, for coversion of shower mixer to bath/shower mixer, chrome           10         \$600161.12         8440631         Swivel spout, for coversion of shower mixer to bath/shower mixer, matte white           10         \$600161.22         8440632         Swivel spout, for coversion of shower mixer to bath/shower mixer, matte grey           10         \$600161.60         8440633         Swivel spout, for coversion of shower mixer to bath/shower mixer, polished brass PVD           10                                                                                                          | 5   | S600019     | 8439702 | Thermostatic cartridge, complete, with service tool                                  |
| 6         409711.22AE         8218909         Temperature handle, matte white           6         409711.44AE         8218910         Temperature handle, matte grey           6         409711.60AE         8218911         Temperature handle, polished brass PVD           6         409711.62AE         8218912         Temperature handle, brused brass PVD           7         S600024         8439705         Stop ring, reversible           8         S600021         8441463         Ceramic headwork, with service tool (bath mixer)           9         S600298         3870203         Service tool           10         S600161         8440630         Swivel spout, for coversion of shower mixer to bath/shower mixer, chrome           10         S600161.12         8440631         Swivel spout, for coversion of shower mixer to bath/shower mixer, matte white           10         S600161.22         8440632         Swivel spout, for coversion of shower mixer to bath/shower mixer, matte grey           10         S600161.60         8440633         Swivel spout, for coversion of shower mixer to bath/shower mixer, polished brass PVD           10         S600161.60         8440635         Swivel spout, for coversion of shower mixer to bath/shower mixer, brushed brass PVD           10         S600256         8239634         Hand shower holder, chrome <td>6</td> <td>409711.AE</td> <td>8218901</td> <td>Temperature handle, chrome</td>        | 6   | 409711.AE   | 8218901 | Temperature handle, chrome                                                           |
| 6         409711.44AE         8218910         Temperature handle, matte grey           6         409711.60AE         8218911         Temperature handle, polished brass PVD           6         409711.62AE         8218912         Temperature handle, brused brass PVD           7         S600024         8439705         Stop ring, reversible           8         S600021         8441463         Ceramic headwork, with service tool (bath mixer)           9         S600298         3870203         Service tool           10         S600161         8440630         Swivel spout, for coversion of shower mixer to bath/shower mixer, chrome           10         S600161.12         8440631         Swivel spout, for coversion of shower mixer to bath/shower mixer, matte black           10         S600161.22         8440632         Swivel spout, for coversion of shower mixer to bath/shower mixer, matte grey           10         S600161.44         8440633         Swivel spout, for coversion of shower mixer to bath/shower mixer, matte grey           10         S600161.60         8440634         Swivel spout, for coversion of shower mixer to bath/shower mixer, polished brass PVD           10         S600256         8239634         Hand shower holder, chrome           11         S600256.60         8239635         Hand shower holder, polished brass PVD <td>6</td> <td>409711.12AE</td> <td>8218908</td> <td>Temperature handle, matte black</td> | 6   | 409711.12AE | 8218908 | Temperature handle, matte black                                                      |
| 6         409711.60AE         8218911         Temperature handle, polished brass PVD           6         409711.62AE         8218912         Temperature handle, brused brass PVD           7         \$600024         8439705         Stop ring, reversible           8         \$600021         8441463         Ceramic headwork, with service tool (bath mixer)           9         \$600270         8387233         Ceramic headwork, without tool (bath mixer)           9         \$600298         3870203         Service tool           10         \$600161         8440630         Swivel spout, for coversion of shower mixer to bath/shower mixer, chrome           10         \$600161.12         8440631         Swivel spout, for coversion of shower mixer to bath/shower mixer, matte black           10         \$600161.22         8440632         Swivel spout, for coversion of shower mixer to bath/shower mixer, matte grey           10         \$600161.44         8440633         Swivel spout, for coversion of shower mixer to bath/shower mixer, polished brass PVD           10         \$600161.62         8440635         Swivel spout, for coversion of shower mixer to bath/shower mixer, brushed brass PVD           11         \$600256         8239634         Hand shower holder, chrome           11         \$600256.12         8239635         Hand shower holder, polished brass P                                                                  | 6   | 409711.22AE | 8218909 | Temperature handle, matte white                                                      |
| 6         409711.62AE         8218912         Temperature handle, brused brass PVD           7         \$600024         8439705         Stop ring, reversible           8         \$600021         8441463         Ceramic headwork, with service tool (bath mixer)           8         \$600270         8387233         Ceramic headwork, without tool (bath mixer)           9         \$600298         3870203         Service tool           10         \$600161         8440630         Swivel spout, for coversion of shower mixer to bath/shower mixer, chrome           10         \$600161.12         8440631         Swivel spout, for coversion of shower mixer to bath/shower mixer, matte white           10         \$600161.22         8440632         Swivel spout, for coversion of shower mixer to bath/shower mixer, matte grey           10         \$600161.44         8440633         Swivel spout, for coversion of shower mixer to bath/shower mixer, polished brass PVD           10         \$600161.60         8440634         Swivel spout, for coversion of shower mixer to bath/shower mixer, brushed brass PVD           11         \$600256         8239634         Hand shower holder, chrome           11         \$600256.60         8239635         Hand shower holder, polished brass PVD                                                                                                                                                               | 6   | 409711.44AE | 8218910 | Temperature handle, matte grey                                                       |
| 7         S600024         8439705         Stop ring, reversible           8         S600021         8441463         Ceramic headwork, with service tool (bath mixer)           8         S600270         8387233         Ceramic headwork, without tool (bath mixer)           9         S600298         3870203         Service tool           10         S600161         8440630         Swivel spout, for coversion of shower mixer to bath/shower mixer, chrome           10         S600161.12         8440631         Swivel spout, for coversion of shower mixer to bath/shower mixer, matte black           10         S600161.22         8440632         Swivel spout, for coversion of shower mixer to bath/shower mixer, matte grey           10         S600161.64         8440633         Swivel spout, for coversion of shower mixer to bath/shower mixer, polished brass PVD           10         S600161.60         8440634         Swivel spout, for coversion of shower mixer to bath/shower mixer, polished brass PVD           11         S600256         8239634         Hand shower holder, chrome           11         S600256.60         8239638         Hand shower holder, polished brass PVD                                                                                                                                                                                                                                                                      | 6   | 409711.60AE | 8218911 | Temperature handle, polished brass PVD                                               |
| 8 S600021 8441463 Ceramic headwork, with service tool (bath mixer) 8 S600270 8387233 Ceramic headwork, without tool (bath mixer) 9 S600298 3870203 Service tool 10 S600161 8440630 Swivel spout, for coversion of shower mixer to bath/shower mixer, chrome 10 S600161.12 8440631 Swivel spout, for coversion of shower mixer to bath/shower mixer, matte black 10 S600161.22 8440632 Swivel spout, for coversion of shower mixer to bath/shower mixer, matte white 10 S600161.44 8440633 Swivel spout, for coversion of shower mixer to bath/shower mixer, matte grey 10 S600161.60 8440634 Swivel spout, for coversion of shower mixer to bath/shower mixer, polished brass PVD 10 S600161.62 8440635 Swivel spout, for coversion of shower mixer to bath/shower mixer, brushed brass PVD 11 S600256 8239634 Hand shower holder, chrome 11 S600256.60 8239638 Hand shower holder, polished brass PVD                                                                                                                                                                                                                                                                                                                                                                                                                                                                                                                                                                                       | 6   | 409711.62AE | 8218912 | Temperature handle, brused brass PVD                                                 |
| 8 S600270 8387233 Ceramic headwork, without tool (bath mixer) 9 S600298 3870203 Service tool 10 S600161 8440630 Swivel spout, for coversion of shower mixer to bath/shower mixer, chrome 10 S600161.12 8440631 Swivel spout, for coversion of shower mixer to bath/shower mixer, matte black 10 S600161.22 8440632 Swivel spout, for coversion of shower mixer to bath/shower mixer, matte white 10 S600161.44 8440633 Swivel spout, for coversion of shower mixer to bath/shower mixer, matte grey 10 S600161.60 8440634 Swivel spout, for coversion of shower mixer to bath/shower mixer, polished brass PVD 10 S600161.62 8440635 Swivel spout, for coversion of shower mixer to bath/shower mixer, brushed brass PVD 11 S600256 8239634 Hand shower holder, chrome 11 S600256.12 8239635 Hand shower holder, matte black 11 S600256.60 8239638 Hand shower holder, polished brass PVD                                                                                                                                                                                                                                                                                                                                                                                                                                                                                                                                                                                                    | 7   | S600024     | 8439705 | Stop ring, reversible                                                                |
| 9 S600298 3870203 Service tool 10 S600161 8440630 Swivel spout, for coversion of shower mixer to bath/shower mixer, chrome 10 S600161.12 8440631 Swivel spout, for coversion of shower mixer to bath/shower mixer, matte black 10 S600161.22 8440632 Swivel spout, for coversion of shower mixer to bath/shower mixer, matte white 10 S600161.44 8440633 Swivel spout, for coversion of shower mixer to bath/shower mixer, matte grey 10 S600161.60 8440634 Swivel spout, for coversion of shower mixer to bath/shower mixer, polished brass PVD 10 S600161.62 8440635 Swivel spout, for coversion of shower mixer to bath/shower mixer, brushed brass PVD 11 S600256 8239634 Hand shower holder, chrome 11 S600256.12 8239635 Hand shower holder, matte black 11 S600256.60 8239638 Hand shower holder, polished brass PVD                                                                                                                                                                                                                                                                                                                                                                                                                                                                                                                                                                                                                                                                  | 8   | S600021     | 8441463 | Ceramic headwork, with service tool (bath mixer)                                     |
| S600161 8440630 Swivel spout, for coversion of shower mixer to bath/shower mixer, chrome  S600161.12 8440631 Swivel spout, for coversion of shower mixer to bath/shower mixer, matte black  S600161.22 8440632 Swivel spout, for coversion of shower mixer to bath/shower mixer, matte white  S600161.44 8440633 Swivel spout, for coversion of shower mixer to bath/shower mixer, matte grey  S600161.60 8440634 Swivel spout, for coversion of shower mixer to bath/shower mixer, polished brass PVD  S600161.62 8440635 Swivel spout, for coversion of shower mixer to bath/shower mixer, brushed brass PVD  S600256 8239634 Hand shower holder, chrome  S600256.60 8239638 Hand shower holder, polished brass PVD                                                                                                                                                                                                                                                                                                                                                                                                                                                                                                                                                                                                                                                                                                                                                                        | 8   | S600270     | 8387233 | Ceramic headwork, without tool (bath mixer)                                          |
| S600161.12 8440631 Swivel spout, for coversion of shower mixer to bath/shower mixer, matte black  S600161.22 8440632 Swivel spout, for coversion of shower mixer to bath/shower mixer, matte white  S600161.44 8440633 Swivel spout, for coversion of shower mixer to bath/shower mixer, matte grey  S600161.60 8440634 Swivel spout, for coversion of shower mixer to bath/shower mixer, polished brass PVD  S600161.62 8440635 Swivel spout, for coversion of shower mixer to bath/shower mixer, brushed brass PVD  S600256 8239634 Hand shower holder, chrome  Hand shower holder, matte black  Hand shower holder, polished brass PVD                                                                                                                                                                                                                                                                                                                                                                                                                                                                                                                                                                                                                                                                                                                                                                                                                                                    | 9   | S600298     | 3870203 | Service tool                                                                         |
| S600161.22 Swivel spout, for coversion of shower mixer to bath/shower mixer, matte white  S600161.44 S440633 Swivel spout, for coversion of shower mixer to bath/shower mixer, matte grey  S600161.60 S440634 Swivel spout, for coversion of shower mixer to bath/shower mixer, polished brass PVD  S600161.62 S440635 Swivel spout, for coversion of shower mixer to bath/shower mixer, brushed brass PVD  S600256 S239634 Hand shower holder, chrome  S600256.12 S239635 Hand shower holder, matte black  Hand shower holder, polished brass PVD                                                                                                                                                                                                                                                                                                                                                                                                                                                                                                                                                                                                                                                                                                                                                                                                                                                                                                                                           | 10  | S600161     | 8440630 | Swivel spout, for coversion of shower mixer to bath/shower mixer, chrome             |
| S600161.44 8440633 Swivel spout, for coversion of shower mixer to bath/shower mixer, matte grey  S600161.60 8440634 Swivel spout, for coversion of shower mixer to bath/shower mixer, polished brass PVD  S600161.62 8440635 Swivel spout, for coversion of shower mixer to bath/shower mixer, brushed brass PVD  S600256 8239634 Hand shower holder, chrome  S600256.12 8239635 Hand shower holder, matte black  Hand shower holder, polished brass PVD                                                                                                                                                                                                                                                                                                                                                                                                                                                                                                                                                                                                                                                                                                                                                                                                                                                                                                                                                                                                                                     | 10  | S600161.12  | 8440631 | Swivel spout, for coversion of shower mixer to bath/shower mixer, matte black        |
| S600161.60 8440634 Swivel spout, for coversion of shower mixer to bath/shower mixer, polished brass PVD  S600161.62 8440635 Swivel spout, for coversion of shower mixer to bath/shower mixer, brushed brass PVD  S600256 8239634 Hand shower holder, chrome  S600256.12 8239635 Hand shower holder, matte black  S600256.60 8239638 Hand shower holder, polished brass PVD                                                                                                                                                                                                                                                                                                                                                                                                                                                                                                                                                                                                                                                                                                                                                                                                                                                                                                                                                                                                                                                                                                                   | 10  | S600161.22  | 8440632 | Swivel spout, for coversion of shower mixer to bath/shower mixer, matte white        |
| 10 S600161.62 8440635 Swivel spout, for coversion of shower mixer to bath/shower mixer, brushed brass PVD  11 S600256 8239634 Hand shower holder, chrome  11 S600256.12 8239635 Hand shower holder, matte black  11 S600256.60 8239638 Hand shower holder, polished brass PVD                                                                                                                                                                                                                                                                                                                                                                                                                                                                                                                                                                                                                                                                                                                                                                                                                                                                                                                                                                                                                                                                                                                                                                                                                | 10  | S600161.44  | 8440633 | Swivel spout, for coversion of shower mixer to bath/shower mixer, matte grey         |
| 11       \$600256       8239634       Hand shower holder, chrome         11       \$600256.12       8239635       Hand shower holder, matte black         11       \$600256.60       8239638       Hand shower holder, polished brass PVD                                                                                                                                                                                                                                                                                                                                                                                                                                                                                                                                                                                                                                                                                                                                                                                                                                                                                                                                                                                                                                                                                                                                                                                                                                                    | 10  | S600161.60  | 8440634 | Swivel spout, for coversion of shower mixer to bath/shower mixer, polished brass PVD |
| 11       \$600256.12       \$8239635       Hand shower holder, matte black         11       \$\$600256.60       \$8239638       Hand shower holder, polished brass PVD                                                                                                                                                                                                                                                                                                                                                                                                                                                                                                                                                                                                                                                                                                                                                                                                                                                                                                                                                                                                                                                                                                                                                                                                                                                                                                                       | 10  | S600161.62  | 8440635 | Swivel spout, for coversion of shower mixer to bath/shower mixer, brushed brass PVD  |
| 11 S600256.60 8239638 Hand shower holder, polished brass PVD                                                                                                                                                                                                                                                                                                                                                                                                                                                                                                                                                                                                                                                                                                                                                                                                                                                                                                                                                                                                                                                                                                                                                                                                                                                                                                                                                                                                                                 | 11  | S600256     | 8239634 | Hand shower holder, chrome                                                           |
|                                                                                                                                                                                                                                                                                                                                                                                                                                                                                                                                                                                                                                                                                                                                                                                                                                                                                                                                                                                                                                                                                                                                                                                                                                                                                                                                                                                                                                                                                              | 11  | S600256.12  | 8239635 | Hand shower holder, matte black                                                      |
| 11 S600256.62 8239639 Hand shower holder, brushed brass PVD                                                                                                                                                                                                                                                                                                                                                                                                                                                                                                                                                                                                                                                                                                                                                                                                                                                                                                                                                                                                                                                                                                                                                                                                                                                                                                                                                                                                                                  | 11  | S600256.60  | 8239638 | Hand shower holder, polished brass PVD                                               |
|                                                                                                                                                                                                                                                                                                                                                                                                                                                                                                                                                                                                                                                                                                                                                                                                                                                                                                                                                                                                                                                                                                                                                                                                                                                                                                                                                                                                                                                                                              | 11  | S600256.62  | 8239639 | Hand shower holder, brushed brass PVD                                                |