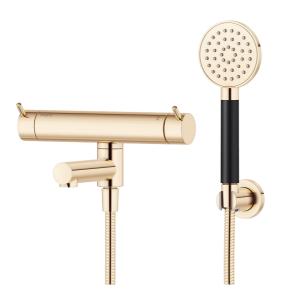

# MORA INXX II bath mixer

With its durable, trendy polished brass finish and hand shower with a large, round nozzle, makes this mixer looks great and gives a truly relaxing baths. The INXX II collection offers a world-class water experience with constant temperature, high comfort and effective scald protection. The mixer has been tested and approved according to current building regulations and is energy-efficient, which means it reduces water and energy use without compromising on comfort.

Article number: 270000.60

Description: Polished brass PVD, 160 c/c

- With hand shower, holder and hose in metal, PVC- and BPA-free
- · Swivel spout with built-in diverter
- · Pressure balanced thermostatic mixer
- Temperature handle with safety stop at 38°C
- · With Eco-function
- Approved non-return valves, EN-Standard EN1717

## MORA INXX II bath mixer

With its durable, trendy polished brass finish and hand shower with a large, round nozzle, makes this mixer looks great and gives a truly relaxing baths. The INXX II collection offers a world-class water experience with constant temperature, high comfort and effective scald protection. The mixer has been tested and approved according to current building regulations and is energy-efficient, which means it reduces water and energy use without compromising on comfort.