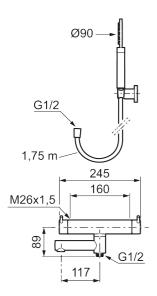

Article number: 270000.60

Description: Polished brass PVD, 160 c/c

- With hand shower, holder and hose in metal, PVC- and BPA-free
- · Swivel spout with built-in diverter
- · Pressure balanced thermostatic mixer
- Temperature handle with safety stop at 38°C
- · With Eco-function
- Approved non-return valves, EN-Standard EN1717

Article number: 270000.60

| Spai | Sparepartlist |         |                                       |  |  |  |
|------|---------------|---------|---------------------------------------|--|--|--|
| NO.  | ART NO.       | RSK     | DESCRIPTION                           |  |  |  |
| 1    | 209575        | 8275496 | Hand shower, chrome                   |  |  |  |
| 1    | 209575.12     | 8275497 | Hand shower, matte black              |  |  |  |
| 1    | 209575.22     | 8275498 | Hand shower, matte white              |  |  |  |
| 1    | 209575.44     | 8275499 | Hand shower, matte grey               |  |  |  |
| 1    | 209575.60     | 8275500 | Hand shower, polished brass PVD       |  |  |  |
| 1    | 209575.62     | 8275501 | Hand shower, brused brass PVD         |  |  |  |
| 2    | 131170.AE     | 8251927 | Shower hose in metal, 1750 mm, chrome |  |  |  |