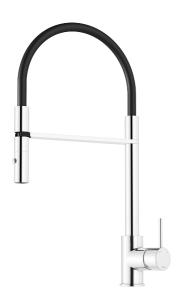

## MORA INXX II miniprofi kitchen mixer

With its durable chrome finish and contemporary look, the INXX II miniprofi is a strikingly tall mixer perfect for open-plan kitchens. The mixer has been tested and approved according to current building regulations and is energy-efficient, which means it reduces water and energy use without compromising on comfort.

Article number: 272081.CA Flow 3 bar: 6.0 l/m

**Description:** Chrome

- Nozzle with two spray patterns (normal and rinse)
- Ceramic cartridge
- · Adjustable flow control and temperature limiter
- Swivel spout, limitation part for 60°, 85°, 110° or 360° included
- Soft PEX® hoses with 3/8" connecting nut (stainless steel braided)
- Approved non-return valves, EN-Standard EN1717
- Hole diameter Ø34-37 mm