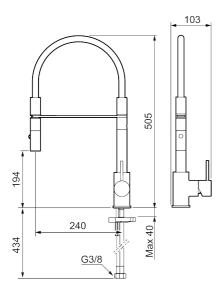

Article number: 272081.CA Flow 3 bar: 6.0 l/m

**Description:** Chrome

- Nozzle with two spray patterns (normal and rinse)
- Ceramic cartridge
- · Adjustable flow control and temperature limiter
- Swivel spout, limitation part for 60°, 85°, 110° or 360° included
- Soft PEX® hoses with 3/8" connecting nut (stainless steel braided)
- Approved non-return valves, EN-Standard EN1717
- Hole diameter Ø34-37 mm