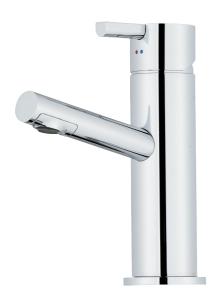

## MORA REXX B5 basin mixer

With their simple, minimalist design, Mora Rexx mixers are the essence of Scandinavian design and functionality. Their innovation lies in their precision. When tradition and craftsmanship meet state-of-the-art manufacturing methods and inspiring design, the result is Mora Rexx. The version shown here is a beautiful basin mixer with built-in intelligent functionality.

Article number: 707150 Flow 3 bar: 7.8 l/m

**Description:** Chrome

- ESS (energy saving system)
- · Ceramic cartridge
- · Adjustable flow control and temperature limiter
- Soft PEX<sup>®</sup> hoses with 3/8" connecting nut (stainless steel braided)
- Hole diameter Ø32-37 mm (Ø32-35 mm recommended)