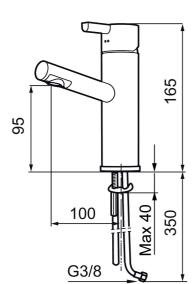

Article number: 707150 Flow 3 bar: 7.8 l/m

**Description:** Chrome

- ESS (energy saving system)
- · Ceramic cartridge
- · Adjustable flow control and temperature limiter
- Soft PEX<sup>®</sup> hoses with 3/8" connecting nut (stainless steel braided)
- Hole diameter Ø32-37 mm (Ø32-35 mm recommended)