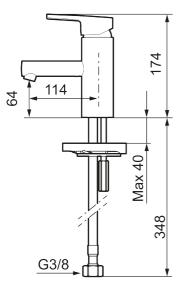

Article number: 333001 Flow 3 bar: 4.5 l/m Description: Chrome

- ESS (energy saving system)
- Ceramic cartridge with soft closing function
- Adjustable flow control and temperature limiter
- Soft PEX<sup>®</sup> hoses with 3/8" connecting nut (stainless steel braided)
- Lead Free material
- Hole diameter Ø34-37 mm