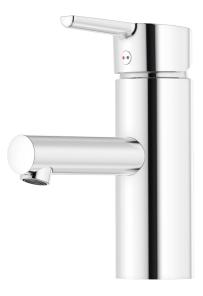

## MMIX II basin mixer

MMIX II unifies its ergonomic design with top-tier energy efficiency in a stylish chrome piece that blends quality and looks. This year, we've updated its design language with straighter lines and boosted its energy-saving attributes.

Article number: 333001 Flow 3 bar: 4.5 l/m Description: Chrome

- ESS (energy saving system)
- Ceramic cartridge with soft closing function
- Adjustable flow control and temperature limiter
- Soft PEX<sup>®</sup> hoses with 3/8" connecting nut (stainless steel braided)
- Lead Free material
- Hole diameter Ø34-37 mm