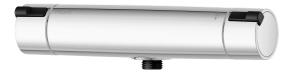

## MMIX II shower mixer

We have updated our classic MMIX chrome shower mixer with a straighter shape and a bolder look. The result? Superior function and elegant style! Its interior has also been upgraded with an improved thermostat, providing optimal energy efficiency combined with an unsurpassable shower experience.

Article number: 331000 Flow 3 bar: 12.0 l/m Description: Chrome, 160 c/c

- With shower connection down
- Pressure balanced thermostatic mixer
- Temperature handle with safety stop at 38°C
- With Eco-function
- Lead Free material
- Approved non-return valves, EN-Standard EN1717