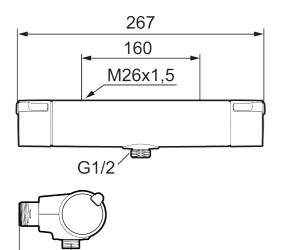

Article number: 331000 Flow 3 bar: 12.0 l/m Description: Chrome, 160 c/c

- With shower connection down
- Pressure balanced thermostatic mixer
- Temperature handle with safety stop at 38°C
- With Eco-function
- Lead Free material
- Approved non-return valves, EN-Standard EN1717