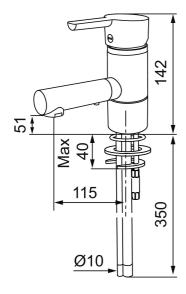

Article number: 733080.TT Flow 3 bar: 7.4 l/m Description: Chrome, with Turbo-Jet function

- ESS (energy saving system)
- Ceramic cartridge with soft closing function
- Adjustable flow control and temperature limiter
- Soft PEX<sup>®</sup> hoses with 3/8" connecting nut (stainless steel braided)
- Swivel spout 110°
- Approved by the Rheumatism Association in Sweden
- Lead Free material
- Hole diameter Ø33,5-37 mm