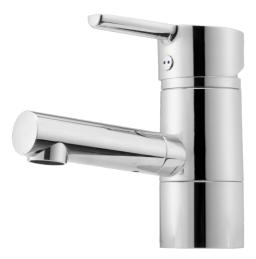

## MORA MMIX B6 basin mixer

Mora MMIX combines elegance and ergonomic design with energy-efficiency. Soft geometric curves and a timeless style characterise the entire Mora MMIX range. The mixers were developed according to our unique EcoSafe™ concept focusing on low energy consumption and long-term environmental care.

Article number: 733080.TT Flow 3 bar: 7.4 l/m Description: Chrome, with Turbo-Jet function

- ESS (energy saving system)
- Ceramic cartridge with soft closing function
- Adjustable flow control and temperature limiter
- Soft PEX<sup>®</sup> hoses with 3/8" connecting nut (stainless steel braided)
- Swivel spout 110°
- Approved by the Rheumatism Association in Sweden
- Lead Free material
- Hole diameter Ø33,5-37 mm