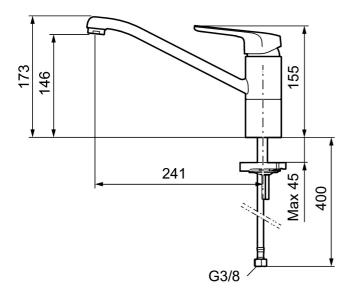

- ESS (energy saving system)
- Ceramic cartridge with soft closing function
- · Adjustable flow control and temperature limiter
- Eco (energy and water saving aerator)
- Soft PEX<sup>®</sup> hoses with 3/8" connecting nut (stainless steel braided)
- Swivel spout 110°
- Hole diameter Ø34-37 mm