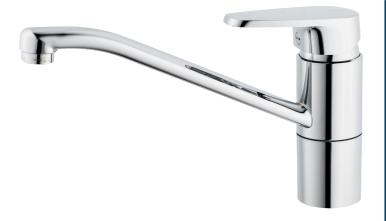

## MORA FLEXX K2 kitchen mixer

Mora Flexx includes a wide range of products with a strong focus on design and smart technology, in line with our vision of caring for people and the environment. Flexx is a natural choice for anyone who aspires to a sustainable lifestyle. A wide range of models guarantees that you will find exactly the right solution for your kitchen. Article number: 282060 Description: Chrome