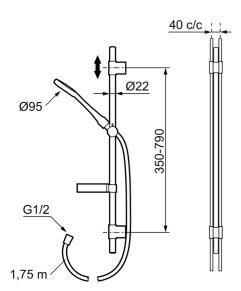

## MORA CERA S5 shower set vaska

Shower bar with clamp for mounting on pipe 40 c / c. With soap shelf and hand shower. An easy way to install a shower set on existing pipes, without having to make new holes in the wall.

Article number: 130323 Flow 3 bar: 10.0 l/m

**Description:** Chrom

- For mounting on 40 c/c pipes
- Incl. 2 clips for 12-15 mm pipe and angle brackets
- Shower hose in metal, PVC- and BPA-free
- · With soapdish
- Mora Cera hand shower with Easy-Clean anti-limescale system
- · Optional connection with/without air mixture
- Air mixture provides comfort flow at 6 l/min, max flow 10 l/min