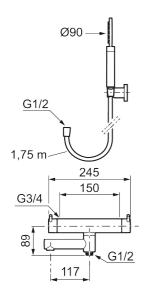

Article number: 270100.60

Description: Polished brass PVD, 150 c/c

- · With hand shower, holder and hose in metal, PVC- and BPA-free
- · Swivel spout with built-in diverter
- Pressure balanced thermostatic mixer
- Temperature handle with safety stop at 38°C
- · With Eco-function
- Approved non-return valves, EN-Standard EN1717