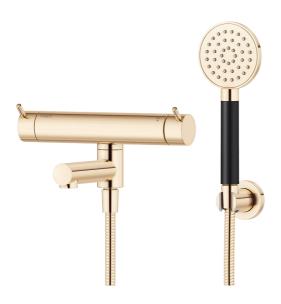

## MORA INXX II bath mixer

With its durable, trendy polished brass finish and hand shower with a large, round nozzle, makes this mixer looks great and gives a truly relaxing baths. The INXX II collection offers a world-class water experience with constant temperature, high comfort and effective scald protection. The mixer has been tested and approved according to current building regulations and is energy-efficient, which means it reduces water and energy use without compromising on comfort.

Article number: 270100.60

Description: Polished brass PVD, 150 c/c

- · With hand shower, holder and hose in metal, PVC- and BPA-free
- · Swivel spout with built-in diverter
- Pressure balanced thermostatic mixer
- Temperature handle with safety stop at 38°C
- · With Eco-function
- Approved non-return valves, EN-Standard EN1717