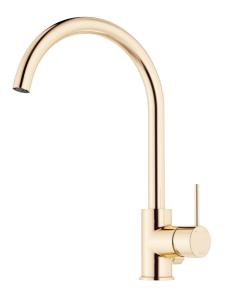

### MORA INXX II soft kitchen mixer

With its durable, trendy polished brass finish and soft lines, the INXX II soft kitchen mixer lends luxury and elegance to your kitchen. The mixer has been tested and approved according to current building regulations and is energy-efficient, which means it reduces water and energy use without compromising on comfort.

# MORA INXX II soft kitchen mixer

With its durable, trendy polished brass finish and soft lines, the INXX II soft kitchen mixer lends luxury and elegance to your kitchen. The mixer has been tested and approved according to current building regulations and is energyefficient, which means it reduces water and energy use without compromising on comfort.