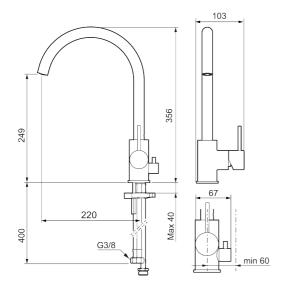

Article number: 272151.60CA Flow 3 bar: 6.0 l/m Description: Polished brass PVD

- Ceramic cartridge
- Adjustable flow control and temperature limiter
- Soft PEX® hoses with 3/8" connecting nut (stainless steel braided)
- Swivel spout, limitation part for 60°, 85°, 110° or 360° included
- With dish washer valve CW, not adjustable to HW
- Hole diameter Ø34-37 mm

Article number: 272151.60CA