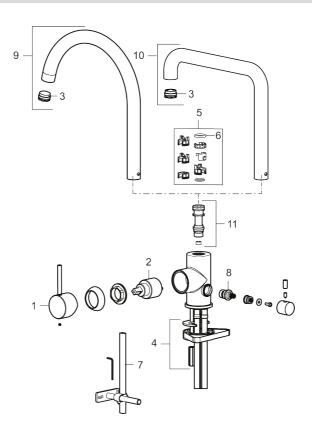

### Sparepartlist

| NO. | ART NO.     | RSK     | DESCRIPTION                         |
|-----|-------------|---------|-------------------------------------|
| 1   | 409700.AE   | 8394069 | Lever, complete, chrome             |
| 1   | 409700.12AE | 8394070 | Lever, complete, matte black        |
| 1   | 409700.22AE | 8394071 | Lever, complete, matte white        |
| 1   | 409700.44AE | 8394072 | Lever, complete, matte grey         |
| 1   | 409700.60AE | 8394073 | Lever, complete, polished brass PVD |
| 1   | 409700.62AE | 8394074 | Lever, complete, brushed brass PVD  |
| 1   | 409700.76AE | 8394075 | Lever, complete, brushed nickel     |

## mora

| NO. | ART NO.     | RSK     | DESCRIPTION                                  |
|-----|-------------|---------|----------------------------------------------|
| 2   | 409702.AE   | 8437059 | Ceramic cartridge                            |
| 3   | S600230     |         | Aerator M21,5 ext., Z                        |
| 4   | S600055     |         | Fastening details                            |
| 5   | 209565.AE   |         | Limitation segment                           |
| 6   | 708843.AE   | 8295357 | O-ring (15,54 x 2,62), 2 pcs                 |
| 7   | S600308     | 8387263 | Stabilizer kit                               |
| 8   | 409707.AE   | 8394082 | Ceramic cartridge for dish washer connection |
| 9   | 409712.AE   | 8441027 | Swivel spout, chrome                         |
| 9   | 409712.12AE | 8441028 | Swivel spout, matte black                    |
| 9   | 409712.22AE | 8441029 | Swivel spout, matte white                    |
| 9   | 409712.44AE | 8441030 | Swivel spout, matte grey                     |
| 9   | 409712.60AE | 8441031 | Swivel spout, polished brass PVD             |
| 9   | 409712.62AE | 8441032 | Swivel spout, brushed brass PVD              |
| 9   | 409712.76AE | 8441033 | Swivel spout, Brushed nickel                 |
| 10  | 409713.AE   | 8441034 | Swivel spout, chrome                         |
| 10  | 409713.12AE | 8441035 | Swivel spout, matte black                    |
| 10  | 409713.22AE | 8441036 | Swivel spout, matte white                    |
| 10  | 409713.44AE | 8441037 | Swivel spout, matte grey                     |
| 10  | 409713.60AE | 8441038 | Swivel spout, polished brass PVD             |
| 10  | 409713.62AE | 8441039 | Swivel spout, brushed brass PVD              |
| 10  | 409713.76AE | 8441040 | Swivel spout, Brushed nickel                 |
| 11  | S600231     |         | Spout nipple, complete                       |