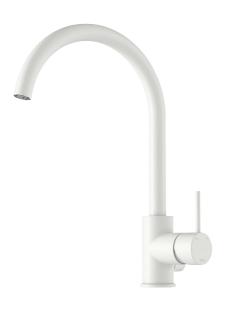

### MORA INXX II soft kitchen mixer

With its durable matt white finish and soft lines, the INXX II soft kitchen mixer lends luxury and elegance to your kitchen. The mixer has been tested and approved according to current building regulations and is energy-efficient, which means it reduces water and energy use without compromising on comfort.

# MORA INXX II soft kitchen mixer

With its durable matt white finish and soft lines, the INXX II soft kitchen mixer lends luxury and elegance to your kitchen. The mixer has been tested and approved according to current building regulations and is energy-efficient, which means it reduces water and energy use without compromising on comfort.