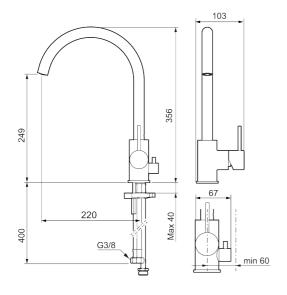

Article number: 272151.22CA Flow 3 bar: 6.0 l/m Description: Matte white

- Ceramic cartridge
- Adjustable flow control and temperature limiter
- Soft PEX<sup>®</sup> hoses with 3/8" connecting nut (stainless steel braided)
- Swivel spout, limitation part for 60°, 85°, 110° or 360° included
- With dish washer valve CW, not adjustable to HW
- Hole diameter Ø34-37 mm

Article number: 272151.22CA