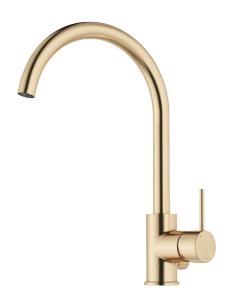

## MORA INXX II soft kitchen mixer

With its durable, elegant brushed brass finish and soft lines, the INXX II soft kitchen mixer lends luxury and elegance to your kitchen. The mixer has been tested and approved according to current building regulations and is energy-efficient, which means it reduces water and energy use without compromising on comfort.

Article number: 272151.62CA Flow 3 bar: 6.0 l/m

**Description:** Brushed brass PVD

- · Ceramic cartridge
- · Adjustable flow control and temperature limiter
- Soft PEX<sup>®</sup> hoses with 3/8" connecting nut (stainless steel braided)
- Swivel spout, limitation part for 60°, 85°, 110° or 360° included
- · With dish washer valve CW, not adjustable to HW
- Hole diameter Ø34-37 mm