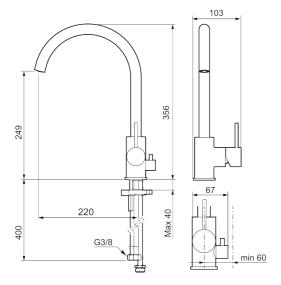

Article number: 272151.62CA Flow 3 bar: 6.0 l/m

**Description:** Brushed brass PVD

- · Ceramic cartridge
- · Adjustable flow control and temperature limiter
- Soft PEX<sup>®</sup> hoses with 3/8" connecting nut (stainless steel braided)
- Swivel spout, limitation part for 60°, 85°, 110° or 360° included
- · With dish washer valve CW, not adjustable to HW
- Hole diameter Ø34-37 mm