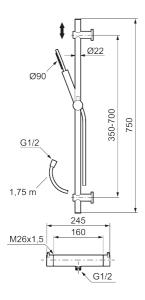

Article number: 271600.62 Flow 3 bar: 7.3 l/m Description: Brushed brass PVD, 160 c/c

#### MORA INXX II shower:

- · Shower hose in metal, PVC- and BPA-free
- With adjustable wall brackets for usage of existing screw holes
- · With Easy-Clean anti-limescale system
- Constant flow 7,5 I/min at 200-600 kPa

Article number: 271600.62

| Sparepartlist |           |         |                                 |  |  |
|---------------|-----------|---------|---------------------------------|--|--|
| NO.           | ART NO.   | RSK     | DESCRIPTION                     |  |  |
| 1             | 209575    | 8275496 | Hand shower, chrome             |  |  |
| 1             | 209575.12 | 8275497 | Hand shower, matte black        |  |  |
| 1             | 209575.22 | 8275498 | Hand shower, matte white        |  |  |
| 1             | 209575.44 | 8275499 | Hand shower, matte grey         |  |  |
| 1             | 209575.60 | 8275500 | Hand shower, polished brass PVD |  |  |
|               |           |         |                                 |  |  |

| 1                                                                                                                                                                                                                                                                                                                                                                                                                                                                                                                                                                                                                                                                                                                                                                                                                                                                                                                                                                                                                                                                                                                                                                                                                                                                                                                                                                                                                             | NO. | ART NO.     | RSK     | DESCRIPTION                                                        |
|-------------------------------------------------------------------------------------------------------------------------------------------------------------------------------------------------------------------------------------------------------------------------------------------------------------------------------------------------------------------------------------------------------------------------------------------------------------------------------------------------------------------------------------------------------------------------------------------------------------------------------------------------------------------------------------------------------------------------------------------------------------------------------------------------------------------------------------------------------------------------------------------------------------------------------------------------------------------------------------------------------------------------------------------------------------------------------------------------------------------------------------------------------------------------------------------------------------------------------------------------------------------------------------------------------------------------------------------------------------------------------------------------------------------------------|-----|-------------|---------|--------------------------------------------------------------------|
| 2                                                                                                                                                                                                                                                                                                                                                                                                                                                                                                                                                                                                                                                                                                                                                                                                                                                                                                                                                                                                                                                                                                                                                                                                                                                                                                                                                                                                                             | 1   | 209575.62   | 8275501 | Hand shower, brused brass PVD                                      |
| 2         131170.22AE         8252000         Shower hose in metal, 1750 mm, matte white           2         131170.44AE         8252001         Shower hose in metal, 1750 mm, matte grey           2         131170.60AE         8252002         Shower hose in metal, 1750 mm, brused brass PVD           3         409710.AE         8218902         Temperature handle, chrome           3         409710.22AE         8218903         Temperature handle, matte white           3         409710.22AE         8218904         Temperature handle, matte white           3         409710.60AE         8218905         Temperature handle, matte white           3         409710.60AE         8218906         Temperature handle, brused brass PVD           4         8600023         8439703         Stop ring           5         8600019         8439702         Thermostatic cartridge, complete, with service tool           6         409711.AE         8218901         Temperature handle, chrome           6         409711.AE         8218908         Temperature handle, matte black           6         409711.4AE         8218900         Temperature handle, matte grey           6         409711.60AE         8218911         Temperature handle, polished brass PVD           7         \$600024 </td <td>2</td> <td>131170.AE</td> <td>8251927</td> <td>Shower hose in metal, 1750 mm, chrome</td>    | 2   | 131170.AE   | 8251927 | Shower hose in metal, 1750 mm, chrome                              |
| 2                                                                                                                                                                                                                                                                                                                                                                                                                                                                                                                                                                                                                                                                                                                                                                                                                                                                                                                                                                                                                                                                                                                                                                                                                                                                                                                                                                                                                             | 2   | 131170.12AE | 8251999 | Shower hose in metal, 1750 mm, matte black                         |
| 2                                                                                                                                                                                                                                                                                                                                                                                                                                                                                                                                                                                                                                                                                                                                                                                                                                                                                                                                                                                                                                                                                                                                                                                                                                                                                                                                                                                                                             | 2   | 131170.22AE | 8252000 | Shower hose in metal, 1750 mm, matte white                         |
| 2         131170.62AE         8252003         Shower hose in metal, 1750 mm, brused brass PVD           3         409710.AE         8218902         Temperature handle, chrome           3         409710.12AE         8218903         Temperature handle, matte black           3         409710.22AE         8218904         Temperature handle, matte white           3         409710.60AE         8218905         Temperature handle, polished brass PVD           3         409710.60AE         8218907         Temperature handle, brused brass PVD           4         \$600023         8439703         Stop ring           5         \$600019         8439702         Thermostatic cartridge, complete, with service tool           6         409711.AE         8218901         Temperature handle, chrome           6         409711.22AE         8218998         Temperature handle, matte black           6         409711.22AE         8218999         Temperature handle, polished brass PVD           6         409711.60AE         8218911         Temperature handle, brused brass PVD           6         409711.62AE         8218912         Temperature handle, brused brass PVD           7         \$600024         8439705         \$10 pring, reversible           8         \$600020 <t< td=""><td>2</td><td>131170.44AE</td><td>8252001</td><td>Shower hose in metal, 1750 mm, matte grey</td></t<> | 2   | 131170.44AE | 8252001 | Shower hose in metal, 1750 mm, matte grey                          |
| 3         409710.AE         8218902         Temperature handle, chrome           3         409710.12AE         8218903         Temperature handle, matte black           3         409710.22AE         8218904         Temperature handle, matte white           3         409710.44AE         8218905         Temperature handle, brused brass PVD           3         409710.60AE         8218907         Temperature handle, brused brass PVD           4         5800023         8439703         Stop ring           5         \$600019         8439702         Thermostatic cartridge, complete, with service tool           6         409711.AE         8218901         Temperature handle, chrome           6         409711.12AE         8218908         Temperature handle, matte black           6         409711.2AE         8218909         Temperature handle, matte grey           6         409711.6AE         8218910         Temperature handle, polished brass PVD           6         409711.6AE         8218911         Temperature handle, brused brass PVD           7         \$600024         8439705         Stop ring, reversible           8         \$600020         8441462         Ceramic headwork, with service tool (shower mixer)           9         891096.AE         8345921<                                                                                                            | 2   | 131170.60AE | 8252002 | Shower hose in metal, 1750 mm, polished brass PVD                  |
| 3         409710.12AE         8218903         Temperature handle, matte black           3         409710.22AE         8218904         Temperature handle, matte white           3         409710.44AE         8218905         Temperature handle, matte grey           3         409710.60AE         8218906         Temperature handle, polished brass PVD           4         90710.62AE         8218907         Temperature handle, brused brass PVD           4         \$600023         8439703         Stop ring           5         \$600019         8439702         Thermostatic cartridge, complete, with service tool           6         409711.AE         8218901         Temperature handle, chrome           6         409711.2AE         8218908         Temperature handle, matte white           6         409711.2AE         8218910         Temperature handle, matte grey           6         409711.6AAE         8218911         Temperature handle, brused brass PVD           7         \$600024         8439705         Stop ring, reversible           8         \$600020         8441462         Ceramic headwork, with service tool (shower mixer)           9         891096.AE         8345921         Service tool           10         \$600186.62         8239630         S                                                                                                                   | 2   | 131170.62AE | 8252003 | Shower hose in metal, 1750 mm, brused brass PVD                    |
| 3         409710.22AE         8218904         Temperature handle, matte grey           3         409710.60AE         8218906         Temperature handle, polished brass PVD           3         409710.62AE         8218907         Temperature handle, brused brass PVD           4         \$600023         8439703         Stop ring           5         \$600019         8439702         Thermostatic cartridge, complete, with service tool           6         409711.AE         8218901         Temperature handle, chrome           6         409711.22AE         8218908         Temperature handle, matte black           6         409711.22AE         8218909         Temperature handle, matte grey           6         409711.60AE         8218910         Temperature handle, brused brass PVD           6         409711.60AE         8218912         Temperature handle, brused brass PVD           7         \$600024         8439705         Stop ring, reversible           8         \$600020         8441462         Ceramic headwork, with service tool (shower mixer)           9         \$91096.AE         8345921         Service tool           10         \$600186         8239630         Silder, chrome           10         \$600186.60         8239632         Silder, brush                                                                                                                 | 3   | 409710.AE   | 8218902 | Temperature handle, chrome                                         |
| 3         409710.44AE         8218905         Temperature handle, matte grey           3         409710.60AE         8218906         Temperature handle, polished brass PVD           4         809710.62AE         8218907         Temperature handle, brused brass PVD           4         \$600023         8439703         Stop ring           5         \$600019         8439702         Thermostatic cartridge, complete, with service tool           6         409711.42AE         8218901         Temperature handle, chrome           6         409711.22AE         8218909         Temperature handle, matte white           6         409711.44AE         8218910         Temperature handle, matte grey           6         409711.60AE         8218911         Temperature handle, polished brass PVD           6         409711.62AE         8218912         Temperature handle, brused brass PVD           7         \$600024         8439705         Stop ring, reversible           8         \$600024         8439705         Stop ring, reversible           8         \$600020         8441462         Ceramic headwork, with service tool (shower mixer)           9         \$91096.AE         8345921         Service tool           10         \$600186         8239630         Slider                                                                                                                 | 3   | 409710.12AE | 8218903 | Temperature handle, matte black                                    |
| 3         409710.60AE         8218906         Temperature handle, polished brass PVD           3         409710.62AE         8218907         Temperature handle, brused brass PVD           4         \$600023         8439703         Stop ring           5         \$600019         8439702         Thermostatic cartridge, complete, with service tool           6         409711.AE         8218901         Temperature handle, chrome           6         409711.22AE         8218908         Temperature handle, matte black           6         409711.22AE         8218909         Temperature handle, matte white           6         409711.60AE         8218910         Temperature handle, polished brass PVD           6         409711.60AE         8218911         Temperature handle, brused brass PVD           7         \$600024         8439705         Stop ring, reversible           8         \$600020         8441462         Ceramic headwork, with service tool (shower mixer)           9         \$91906.AE         8345921         Service tool           10         \$600186         8239630         Slider, chrome           10         \$600186.12         8239631         Slider, polished brass PVD           11         \$600165.82         8284772         Shower bar, co                                                                                                                | 3   | 409710.22AE | 8218904 | Temperature handle, matte white                                    |
| 3         409710.62AE         8218907         Temperature handle, brused brass PVD           4         \$600023         8439703         Stop ring           5         \$600019         8439702         Thermostatic cartridge, complete, with service tool           6         409711.AE         8218901         Temperature handle, chrome           6         409711.22AE         8218908         Temperature handle, matte black           6         409711.22AE         8218909         Temperature handle, matte grey           6         409711.60AE         8218910         Temperature handle, polished brass PVD           6         409711.60AE         8218911         Temperature handle, brused brass PVD           7         \$600024         8439705         Stop ring, reversible           8         \$600020         8441462         Ceramic headwork, with service tool (shower mixer)           9         891096.AE         8345921         Service tool           10         \$600186         8239630         Slider, chrome           10         \$600186.62         8239631         Slider, matte black           10         \$600186.62         8239633         Slider, brushed brass PVD           11         \$600165.12         8284773         Shower bar, complete with wall brac                                                                                                                | 3   | 409710.44AE | 8218905 | Temperature handle, matte grey                                     |
| 4         \$600023         \$439703         Stop ring           5         \$600019         \$439702         Thermostatic cartridge, complete, with service tool           6         409711.AE         \$218901         Temperature handle, chrome           6         409711.12AE         \$218908         Temperature handle, matte black           6         409711.22AE         \$218909         Temperature handle, matte white           6         409711.44AE         \$218910         Temperature handle, but the properature handle, polished brass PVD           6         409711.62AE         \$218912         Temperature handle, brused brass PVD           7         \$600024         \$439705         Stop ring, reversible           8         \$600020         \$441462         Ceramic headwork, with service tool (shower mixer)           9         \$91096.AE         \$345921         Service tool           10         \$600186         \$239630         Slider, chrome           10         \$600186.12         \$239631         Slider, polished brass PVD           10         \$600186.60         \$239632         Slider, polished brass PVD           11         \$600165.12         \$284772         Shower bar, complete with wall brackets and glider, chrome           11         \$600165.22         \$                                                                                      | 3   | 409710.60AE | 8218906 | Temperature handle, polished brass PVD                             |
| 5         S600019         8439702         Thermostatic cartridge, complete, with service tool           6         409711.AE         8218901         Temperature handle, chrome           6         409711.12AE         8218908         Temperature handle, matte black           6         409711.22AE         8218909         Temperature handle, matte white           6         409711.44AE         8218910         Temperature handle, matte grey           6         409711.60AE         8218911         Temperature handle, brused brass PVD           7         S600024         8439705         Stop ring, reversible           8         S600020         8441462         Ceramic headwork, with service tool (shower mixer)           9         891096.AE         8345921         Service tool           10         S600186         8239630         Slider, chrome           10         S600186.12         8239631         Slider, matte black           10         S600186.60         8239632         Slider, polished brass PVD           11         S600186.62         8239633         Slider, brushed brass PVD           11         S600165.12         8284772         Shower bar, complete with wall brackets and glider, chrome           11         S600165.22         8284774 <td< td=""><td>3</td><td>409710.62AE</td><td>8218907</td><td>Temperature handle, brused brass PVD</td></td<>                   | 3   | 409710.62AE | 8218907 | Temperature handle, brused brass PVD                               |
| 6         409711.AE         8218901         Temperature handle, chrome           6         409711.12AE         8218908         Temperature handle, matte black           6         409711.22AE         8218909         Temperature handle, matte white           6         409711.44AE         8218910         Temperature handle, matte grey           6         409711.60AE         8218911         Temperature handle, polished brass PVD           7         \$600024         8439705         Stop ring, reversible           8         \$600020         8441462         Ceramic headwork, with service tool (shower mixer)           9         \$91096.AE         8345921         Service tool           10         \$600186         8239630         Slider, chrome           10         \$600186.12         8239631         Slider, polished brass PVD           10         \$600186.60         8239632         Slider, polished brass PVD           11         \$600165.60         8284772         Shower bar, complete with wall brackets and glider, chrome           11         \$600165.12         8284773         Shower bar, complete with wall brackets and glider, matte white           11         \$600165.22         8284774         Shower bar, complete with wall brackets and glider, polished brass           11 <td>4</td> <td>S600023</td> <td>8439703</td> <td>Stop ring</td>                        | 4   | S600023     | 8439703 | Stop ring                                                          |
| 6         409711.12AE         8218908         Temperature handle, matte black           6         409711.22AE         8218909         Temperature handle, matte white           6         409711.44AE         8218910         Temperature handle, matte grey           6         409711.60AE         8218911         Temperature handle, polished brass PVD           7         S60002A         8439705         Stop ring, reversible           8         S600020         8441462         Ceramic headwork, with service tool (shower mixer)           9         891096.AE         8345921         Service tool           10         S600186         8239630         Slider, chrome           10         S600186.12         8239631         Slider, matte black           10         S600186.60         8239632         Slider, polished brass PVD           10         S600186.62         8239633         Slider, brushed brass PVD           11         S600165         8284772         Shower bar, complete with wall brackets and glider, chrome           11         S600165.12         8284773         Shower bar, complete with wall brackets and glider, matte white           11         S600165.22         8284774         Shower bar, complete with wall brackets and glider, polished brass           11                                                                                                          | 5   | S600019     | 8439702 | Thermostatic cartridge, complete, with service tool                |
| 6         409711.22AE         8218909         Temperature handle, matte white           6         409711.44AE         8218910         Temperature handle, matte grey           6         409711.60AE         8218911         Temperature handle, polished brass PVD           6         409711.62AE         8218912         Temperature handle, brused brass PVD           7         \$600024         8439705         Stop ring, reversible           8         \$600020         8441462         Ceramic headwork, with service tool (shower mixer)           9         891096.AE         8345921         Service tool           10         \$600186         8239630         Slider, chrome           10         \$600186.12         8239631         Slider, matte black           10         \$600186.60         8239632         Slider, polished brass PVD           11         \$600186.62         8239633         Slider, brushed brass PVD           11         \$600165         8284772         Shower bar, complete with wall brackets and glider, chrome           11         \$600165.12         8284773         Shower bar, complete with wall brackets and glider, matte black           11         \$600165.24         8284775         Shower bar, complete with wall brackets and glider, polished brass           11                                                                                            | 6   | 409711.AE   | 8218901 | Temperature handle, chrome                                         |
| 6         409711.44AE         8218910         Temperature handle, matte grey           6         409711.60AE         8218911         Temperature handle, polished brass PVD           6         409711.62AE         8218912         Temperature handle, brused brass PVD           7         S600024         8439705         Stop ring, reversible           8         S600020         8441462         Ceramic headwork, with service tool (shower mixer)           9         891096.AE         8345921         Service tool           10         S600186         8239630         Slider, chrome           10         S600186.612         8239631         Slider, matte black           10         S600186.60         8239632         Slider, polished brass PVD           10         S600186.62         8239633         Slider, brushed brass PVD           11         S600165         8284772         Shower bar, complete with wall brackets and glider, chrome           11         S600165.12         8284773         Shower bar, complete with wall brackets and glider, matte black           11         S600165.22         8284774         Shower bar, complete with wall brackets and glider, matte grey           11         S600165.60         8284775         Shower bar, complete with wall brackets and glider, matte grey                                                                                      | 6   | 409711.12AE | 8218908 | Temperature handle, matte black                                    |
| 6         409711.60AE         8218911         Temperature handle, polished brass PVD           6         409711.62AE         8218912         Temperature handle, brused brass PVD           7         S600024         8439705         Stop ring, reversible           8         S600020         8441462         Ceramic headwork, with service tool (shower mixer)           9         891096.AE         8345921         Service tool           10         S600186         8239630         Slider, chrome           10         S600186.12         8239631         Slider, matte black           10         S600186.60         8239632         Slider, polished brass PVD           10         S600186.62         8239633         Slider, brushed brass PVD           11         S600165         8284772         Shower bar, complete with wall brackets and glider, chrome           11         S600165.12         8284773         Shower bar, complete with wall brackets and glider, matte black           11         S600165.22         8284774         Shower bar, complete with wall brackets and glider, matte white           11         S600165.60         8284775         Shower bar, complete with wall brackets and glider, polished brass           11         S600165.60         8284776         Shower bar, complete with wall brackets and g                                                                   | 6   | 409711.22AE | 8218909 | Temperature handle, matte white                                    |
| 6         409711.62AE         8218912         Temperature handle, brused brass PVD           7         \$600024         8439705         Stop ring, reversible           8         \$600020         8441462         Ceramic headwork, with service tool (shower mixer)           9         891096.AE         8345921         Service tool           10         \$600186         8239630         Slider, chrome           10         \$600186.12         8239631         Slider, matte black           10         \$600186.60         8239632         Slider, polished brass PVD           10         \$600186.62         8239633         Slider, brushed brass PVD           11         \$600165         8284772         Shower bar, complete with wall brackets and glider, chrome           11         \$600165.12         8284773         Shower bar, complete with wall brackets and glider, matte black           11         \$600165.22         8284774         Shower bar, complete with wall brackets and glider, matte white           11         \$600165.44         8284775         Shower bar, complete with wall brackets and glider, polished brass           11         \$600165.60         8284776         Shower bar, complete with wall brackets and glider, polished brass                                                                                                                                  | 6   | 409711.44AE | 8218910 | Temperature handle, matte grey                                     |
| 7         S600024         8439705         Stop ring, reversible           8         S600020         8441462         Ceramic headwork, with service tool (shower mixer)           9         891096.AE         8345921         Service tool           10         S600186         8239630         Slider, chrome           10         S600186.12         8239631         Slider, matte black           10         S600186.60         8239632         Slider, polished brass PVD           10         S600186.62         8239633         Slider, brushed brass PVD           11         S600165         8284772         Shower bar, complete with wall brackets and glider, chrome           11         S600165.12         8284773         Shower bar, complete with wall brackets and glider, matte white           11         S600165.22         8284774         Shower bar, complete with wall brackets and glider, matte grey           11         S600165.60         8284775         Shower bar, complete with wall brackets and glider, polished brass           11         S600165.60         8284776         Shower bar, complete with wall brackets and glider, polished brass                                                                                                                                                                                                                                           | 6   | 409711.60AE | 8218911 | Temperature handle, polished brass PVD                             |
| 8       S600020       8441462       Ceramic headwork, with service tool (shower mixer)         9       891096.AE       8345921       Service tool         10       S600186       8239630       Slider, chrome         10       S600186.12       8239631       Slider, matte black         10       S600186.60       8239632       Slider, polished brass PVD         10       S600186.62       8239633       Slider, brushed brass PVD         11       S600165       8284772       Shower bar, complete with wall brackets and glider, chrome         11       S600165.12       8284773       Shower bar, complete with wall brackets and glider, matte black         11       S600165.22       8284774       Shower bar, complete with wall brackets and glider, matte white         11       S600165.44       8284775       Shower bar, complete with wall brackets and glider, matte grey         11       S600165.60       8284776       Shower bar, complete with wall brackets and glider, polished brass                                                                                                                                                                                                                                                                                                                                                                                                              | 6   | 409711.62AE | 8218912 | Temperature handle, brused brass PVD                               |
| 9       891096.AE       8345921       Service tool         10       \$600186       8239630       \$Slider, chrome         10       \$600186.12       8239631       \$Slider, matte black         10       \$600186.60       8239632       \$Slider, polished brass PVD         10       \$600186.62       8239633       \$Slider, brushed brass PVD         11       \$600165       8284772       \$Shower bar, complete with wall brackets and glider, chrome         11       \$600165.12       8284773       \$Shower bar, complete with wall brackets and glider, matte black         11       \$600165.22       8284774       \$Shower bar, complete with wall brackets and glider, matte white         11       \$600165.44       8284775       \$Shower bar, complete with wall brackets and glider, matte grey         11       \$600165.60       8284776       \$Shower bar, complete with wall brackets and glider, polished brass                                                                                                                                                                                                                                                                                                                                                                                                                                                                                  | 7   | S600024     | 8439705 | Stop ring, reversible                                              |
| 10         \$600186         \$239630         \$Slider, chrome           10         \$600186.12         \$239631         \$Slider, matte black           10         \$600186.60         \$239632         \$Slider, polished brass PVD           10         \$600186.62         \$239633         \$Slider, brushed brass PVD           11         \$600165         \$284772         \$Shower bar, complete with wall brackets and glider, chrome           11         \$600165.12         \$284773         \$Shower bar, complete with wall brackets and glider, matte black           11         \$600165.22         \$284774         \$Shower bar, complete with wall brackets and glider, matte white           11         \$600165.44         \$284775         \$Shower bar, complete with wall brackets and glider, matte grey           11         \$600165.60         \$284776         \$Shower bar, complete with wall brackets and glider, polished brass                                                                                                                                                                                                                                                                                                                                                                                                                                                              | 8   | S600020     | 8441462 | Ceramic headwork, with service tool (shower mixer)                 |
| 10\$600186.12\$239631Slider, matte black10\$600186.60\$239632Slider, polished brass PVD10\$600186.62\$239633Slider, brushed brass PVD11\$600165\$284772Shower bar, complete with wall brackets and glider, chrome11\$600165.12\$284773Shower bar, complete with wall brackets and glider, matte black11\$600165.22\$284774Shower bar, complete with wall brackets and glider, matte white11\$600165.44\$284775Shower bar, complete with wall brackets and glider, matte grey11\$600165.60\$284776Shower bar, complete with wall brackets and glider, polished brass                                                                                                                                                                                                                                                                                                                                                                                                                                                                                                                                                                                                                                                                                                                                                                                                                                                           | 9   | 891096.AE   | 8345921 | Service tool                                                       |
| 10S600186.608239632Slider, polished brass PVD10S600186.628239633Slider, brushed brass PVD11S6001658284772Shower bar, complete with wall brackets and glider, chrome11S600165.128284773Shower bar, complete with wall brackets and glider, matte black11S600165.228284774Shower bar, complete with wall brackets and glider, matte white11S600165.448284775Shower bar, complete with wall brackets and glider, matte grey11S600165.608284776Shower bar, complete with wall brackets and glider, polished brass                                                                                                                                                                                                                                                                                                                                                                                                                                                                                                                                                                                                                                                                                                                                                                                                                                                                                                                 | 10  | S600186     | 8239630 | Slider, chrome                                                     |
| S600186.62 8239633 Slider, brushed brass PVD  S600165 8284772 Shower bar, complete with wall brackets and glider, chrome  S600165.12 8284773 Shower bar, complete with wall brackets and glider, matte black  S600165.22 8284774 Shower bar, complete with wall brackets and glider, matte white  S600165.44 8284775 Shower bar, complete with wall brackets and glider, matte grey  S600165.60 8284776 Shower bar, complete with wall brackets and glider, polished brass                                                                                                                                                                                                                                                                                                                                                                                                                                                                                                                                                                                                                                                                                                                                                                                                                                                                                                                                                    | 10  | S600186.12  | 8239631 | Slider, matte black                                                |
| Shower bar, complete with wall brackets and glider, chrome S600165.12 8284773 Shower bar, complete with wall brackets and glider, matte black S600165.22 8284774 Shower bar, complete with wall brackets and glider, matte white S600165.44 8284775 Shower bar, complete with wall brackets and glider, matte grey S600165.60 8284776 Shower bar, complete with wall brackets and glider, polished brass                                                                                                                                                                                                                                                                                                                                                                                                                                                                                                                                                                                                                                                                                                                                                                                                                                                                                                                                                                                                                      | 10  | S600186.60  | 8239632 | Slider, polished brass PVD                                         |
| Shower bar, complete with wall brackets and glider, matte black Shower bar, complete with wall brackets and glider, matte white Shower bar, complete with wall brackets and glider, matte white Shower bar, complete with wall brackets and glider, matte grey Shower bar, complete with wall brackets and glider, polished brass                                                                                                                                                                                                                                                                                                                                                                                                                                                                                                                                                                                                                                                                                                                                                                                                                                                                                                                                                                                                                                                                                             | 10  | S600186.62  | 8239633 | Slider, brushed brass PVD                                          |
| Shower bar, complete with wall brackets and glider, matte white S600165.44 Shower bar, complete with wall brackets and glider, matte grey S600165.60 8284776 Shower bar, complete with wall brackets and glider, polished brass                                                                                                                                                                                                                                                                                                                                                                                                                                                                                                                                                                                                                                                                                                                                                                                                                                                                                                                                                                                                                                                                                                                                                                                               | 11  | S600165     | 8284772 | Shower bar, complete with wall brackets and glider, chrome         |
| Shower bar, complete with wall brackets and glider, matte grey  Shower bar, complete with wall brackets and glider, matte grey  Shower bar, complete with wall brackets and glider, polished brass                                                                                                                                                                                                                                                                                                                                                                                                                                                                                                                                                                                                                                                                                                                                                                                                                                                                                                                                                                                                                                                                                                                                                                                                                            | 11  | S600165.12  | 8284773 | Shower bar, complete with wall brackets and glider, matte black    |
| Shower bar, complete with wall brackets and glider, polished brass                                                                                                                                                                                                                                                                                                                                                                                                                                                                                                                                                                                                                                                                                                                                                                                                                                                                                                                                                                                                                                                                                                                                                                                                                                                                                                                                                            | 11  | S600165.22  | 8284774 | Shower bar, complete with wall brackets and glider, matte white    |
|                                                                                                                                                                                                                                                                                                                                                                                                                                                                                                                                                                                                                                                                                                                                                                                                                                                                                                                                                                                                                                                                                                                                                                                                                                                                                                                                                                                                                               | 11  | S600165.44  | 8284775 | Shower bar, complete with wall brackets and glider, matte grey     |
| Shower bar, complete with wall brackets and glider, brushed brass                                                                                                                                                                                                                                                                                                                                                                                                                                                                                                                                                                                                                                                                                                                                                                                                                                                                                                                                                                                                                                                                                                                                                                                                                                                                                                                                                             | 11  | S600165.60  | 8284776 | Shower bar, complete with wall brackets and glider, polished brass |
|                                                                                                                                                                                                                                                                                                                                                                                                                                                                                                                                                                                                                                                                                                                                                                                                                                                                                                                                                                                                                                                                                                                                                                                                                                                                                                                                                                                                                               | 11  | S600165.62  | 8284777 | Shower bar, complete with wall brackets and glider, brushed brass  |