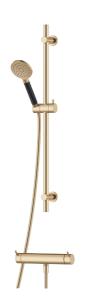

# MORA INXX II shower kit

With its durable, elegant brushed brass finish the INXX II combines classic design with high performance, constant temperature, outstanding comfort and effective scald protection. The mixer has been tested and approved according to current building regulations and is energy-efficient, which means it reduces water and energy use without compromising on comfort. The INXX II collection offers a world-class water experience.

Article number: 271600.62 Flow 3 bar: 7.3 l/m Description: Brushed brass PVD, 160 c/c

#### MORA INXX II shower:

- · Shower hose in metal, PVC- and BPA-free
- With adjustable wall brackets for usage of existing screw holes
- · With Easy-Clean anti-limescale system
- Constant flow 7,5 I/min at 200-600 kPa