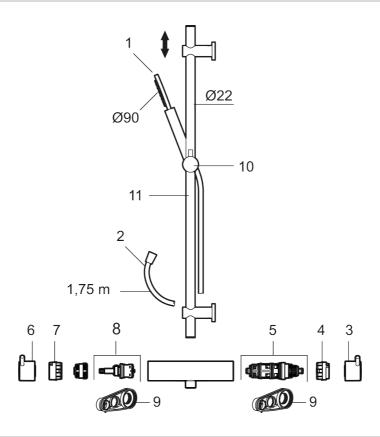

Article number: 271600.62

| Sparepartlist |           |         |                                 |  |  |
|---------------|-----------|---------|---------------------------------|--|--|
| NO.           | ART NO.   | RSK     | DESCRIPTION                     |  |  |
| 1             | 209575    | 8275496 | Hand shower, chrome             |  |  |
| 1             | 209575.12 | 8275497 | Hand shower, matte black        |  |  |
| 1             | 209575.22 | 8275498 | Hand shower, matte white        |  |  |
| 1             | 209575.44 | 8275499 | Hand shower, matte grey         |  |  |
| 1             | 209575.60 | 8275500 | Hand shower, polished brass PVD |  |  |
|               |           |         |                                 |  |  |

| 1                                                                                                                                                                                                                                                                                                                                                                                                                                                                                                                                                                                                                                                                                                                                                                                                                                                                                                                                                                                                                                                                                                                                                                                                                                                                                                                                                                                                                             | NO. | ART NO.     | RSK     | DESCRIPTION                                                        |
|-------------------------------------------------------------------------------------------------------------------------------------------------------------------------------------------------------------------------------------------------------------------------------------------------------------------------------------------------------------------------------------------------------------------------------------------------------------------------------------------------------------------------------------------------------------------------------------------------------------------------------------------------------------------------------------------------------------------------------------------------------------------------------------------------------------------------------------------------------------------------------------------------------------------------------------------------------------------------------------------------------------------------------------------------------------------------------------------------------------------------------------------------------------------------------------------------------------------------------------------------------------------------------------------------------------------------------------------------------------------------------------------------------------------------------|-----|-------------|---------|--------------------------------------------------------------------|
| 2                                                                                                                                                                                                                                                                                                                                                                                                                                                                                                                                                                                                                                                                                                                                                                                                                                                                                                                                                                                                                                                                                                                                                                                                                                                                                                                                                                                                                             | 1   | 209575.62   | 8275501 | Hand shower, brused brass PVD                                      |
| 2         131170.22AE         8252000         Shower hose in metal, 1750 mm, matte white           2         131170.44AE         8252001         Shower hose in metal, 1750 mm, matte grey           2         131170.60AE         8252002         Shower hose in metal, 1750 mm, brused brass PVD           3         409710.AE         8218902         Temperature handle, chrome           3         409710.22AE         8218903         Temperature handle, matte white           3         409710.22AE         8218904         Temperature handle, matte white           3         409710.60AE         8218905         Temperature handle, matte white           3         409710.60AE         8218906         Temperature handle, brused brass PVD           4         8600023         8439703         Stop ring           5         8600019         8439702         Thermostatic cartridge, complete, with service tool           6         409711.AE         8218901         Temperature handle, chrome           6         409711.AE         8218908         Temperature handle, matte black           6         409711.4AE         8218900         Temperature handle, matte grey           6         409711.60AE         8218911         Temperature handle, polished brass PVD           7         \$600024 </td <td>2</td> <td>131170.AE</td> <td>8251927</td> <td>Shower hose in metal, 1750 mm, chrome</td>    | 2   | 131170.AE   | 8251927 | Shower hose in metal, 1750 mm, chrome                              |
| 2                                                                                                                                                                                                                                                                                                                                                                                                                                                                                                                                                                                                                                                                                                                                                                                                                                                                                                                                                                                                                                                                                                                                                                                                                                                                                                                                                                                                                             | 2   | 131170.12AE | 8251999 | Shower hose in metal, 1750 mm, matte black                         |
| 2                                                                                                                                                                                                                                                                                                                                                                                                                                                                                                                                                                                                                                                                                                                                                                                                                                                                                                                                                                                                                                                                                                                                                                                                                                                                                                                                                                                                                             | 2   | 131170.22AE | 8252000 | Shower hose in metal, 1750 mm, matte white                         |
| 2         131170.62AE         8252003         Shower hose in metal, 1750 mm, brused brass PVD           3         409710.AE         8218902         Temperature handle, chrome           3         409710.12AE         8218903         Temperature handle, matte black           3         409710.22AE         8218904         Temperature handle, matte white           3         409710.60AE         8218905         Temperature handle, polished brass PVD           3         409710.60AE         8218907         Temperature handle, brused brass PVD           4         \$600023         8439703         Stop ring           5         \$600019         8439702         Thermostatic cartridge, complete, with service tool           6         409711.AE         8218901         Temperature handle, chrome           6         409711.22AE         8218998         Temperature handle, matte black           6         409711.22AE         8218999         Temperature handle, polished brass PVD           6         409711.60AE         8218911         Temperature handle, brused brass PVD           6         409711.62AE         8218912         Temperature handle, brused brass PVD           7         \$600024         8439705         \$10 pring, reversible           8         \$600020 <t< td=""><td>2</td><td>131170.44AE</td><td>8252001</td><td>Shower hose in metal, 1750 mm, matte grey</td></t<> | 2   | 131170.44AE | 8252001 | Shower hose in metal, 1750 mm, matte grey                          |
| 3         409710.AE         8218902         Temperature handle, chrome           3         409710.12AE         8218903         Temperature handle, matte black           3         409710.22AE         8218904         Temperature handle, matte white           3         409710.44AE         8218905         Temperature handle, brused brass PVD           3         409710.60AE         8218907         Temperature handle, brused brass PVD           4         5800023         8439703         Stop ring           5         \$600019         8439702         Thermostatic cartridge, complete, with service tool           6         409711.AE         8218901         Temperature handle, chrome           6         409711.12AE         8218908         Temperature handle, matte black           6         409711.2AE         8218909         Temperature handle, matte grey           6         409711.6AE         8218910         Temperature handle, polished brass PVD           6         409711.6AE         8218911         Temperature handle, brused brass PVD           7         \$600024         8439705         Stop ring, reversible           8         \$600020         8441462         Ceramic headwork, with service tool (shower mixer)           9         891096.AE         8345921<                                                                                                            | 2   | 131170.60AE | 8252002 | Shower hose in metal, 1750 mm, polished brass PVD                  |
| 3         409710.12AE         8218903         Temperature handle, matte black           3         409710.22AE         8218904         Temperature handle, matte white           3         409710.44AE         8218905         Temperature handle, matte grey           3         409710.60AE         8218906         Temperature handle, polished brass PVD           4         90710.62AE         8218907         Temperature handle, brused brass PVD           4         \$600023         8439703         Stop ring           5         \$600019         8439702         Thermostatic cartridge, complete, with service tool           6         409711.AE         8218901         Temperature handle, chrome           6         409711.2AE         8218908         Temperature handle, matte white           6         409711.2AE         8218910         Temperature handle, matte grey           6         409711.6AAE         8218911         Temperature handle, brused brass PVD           7         \$600024         8439705         Stop ring, reversible           8         \$600020         8441462         Ceramic headwork, with service tool (shower mixer)           9         891096.AE         8345921         Service tool           10         \$600186.62         8239630         S                                                                                                                   | 2   | 131170.62AE | 8252003 | Shower hose in metal, 1750 mm, brused brass PVD                    |
| 3         409710.22AE         8218904         Temperature handle, matte grey           3         409710.60AE         8218906         Temperature handle, polished brass PVD           3         409710.62AE         8218907         Temperature handle, brused brass PVD           4         \$600023         8439703         Stop ring           5         \$600019         8439702         Thermostatic cartridge, complete, with service tool           6         409711.AE         8218901         Temperature handle, chrome           6         409711.22AE         8218908         Temperature handle, matte black           6         409711.22AE         8218909         Temperature handle, matte grey           6         409711.60AE         8218910         Temperature handle, brused brass PVD           6         409711.60AE         8218912         Temperature handle, brused brass PVD           7         \$600024         8439705         Stop ring, reversible           8         \$600020         8441462         Ceramic headwork, with service tool (shower mixer)           9         \$91096.AE         8345921         Service tool           10         \$600186         8239630         Silder, chrome           10         \$600186.60         8239632         Silder, brush                                                                                                                 | 3   | 409710.AE   | 8218902 | Temperature handle, chrome                                         |
| 3         409710.44AE         8218905         Temperature handle, matte grey           3         409710.60AE         8218906         Temperature handle, polished brass PVD           4         809710.62AE         8218907         Temperature handle, brused brass PVD           4         \$600023         8439703         Stop ring           5         \$600019         8439702         Thermostatic cartridge, complete, with service tool           6         409711.42AE         8218901         Temperature handle, chrome           6         409711.22AE         8218909         Temperature handle, matte white           6         409711.44AE         8218910         Temperature handle, matte grey           6         409711.60AE         8218911         Temperature handle, polished brass PVD           6         409711.62AE         8218912         Temperature handle, brused brass PVD           7         \$600024         8439705         Stop ring, reversible           8         \$600024         8439705         Stop ring, reversible           8         \$600020         8441462         Ceramic headwork, with service tool (shower mixer)           9         \$91096.AE         8345921         Service tool           10         \$600186         8239630         Slider                                                                                                                 | 3   | 409710.12AE | 8218903 | Temperature handle, matte black                                    |
| 3         409710.60AE         8218906         Temperature handle, polished brass PVD           3         409710.62AE         8218907         Temperature handle, brused brass PVD           4         \$600023         8439703         Stop ring           5         \$600019         8439702         Thermostatic cartridge, complete, with service tool           6         409711.AE         8218901         Temperature handle, chrome           6         409711.22AE         8218908         Temperature handle, matte black           6         409711.22AE         8218909         Temperature handle, matte white           6         409711.60AE         8218910         Temperature handle, polished brass PVD           6         409711.60AE         8218911         Temperature handle, brused brass PVD           7         \$600024         8439705         Stop ring, reversible           8         \$600020         8441462         Ceramic headwork, with service tool (shower mixer)           9         \$91906.AE         8345921         Service tool           10         \$600186         8239630         Slider, chrome           10         \$600186.12         8239631         Slider, polished brass PVD           11         \$600165.82         8284772         Shower bar, co                                                                                                                | 3   | 409710.22AE | 8218904 | Temperature handle, matte white                                    |
| 3         409710.62AE         8218907         Temperature handle, brused brass PVD           4         \$600023         8439703         Stop ring           5         \$600019         8439702         Thermostatic cartridge, complete, with service tool           6         409711.AE         8218901         Temperature handle, chrome           6         409711.22AE         8218908         Temperature handle, matte black           6         409711.22AE         8218909         Temperature handle, matte grey           6         409711.60AE         8218910         Temperature handle, polished brass PVD           6         409711.60AE         8218911         Temperature handle, brused brass PVD           7         \$600024         8439705         Stop ring, reversible           8         \$600020         8441462         Ceramic headwork, with service tool (shower mixer)           9         891096.AE         8345921         Service tool           10         \$600186         8239630         Slider, chrome           10         \$600186.62         8239631         Slider, matte black           10         \$600186.62         8239633         Slider, brushed brass PVD           11         \$600165.12         8284773         Shower bar, complete with wall brac                                                                                                                | 3   | 409710.44AE | 8218905 | Temperature handle, matte grey                                     |
| 4         \$600023         \$439703         Stop ring           5         \$600019         \$439702         Thermostatic cartridge, complete, with service tool           6         409711.AE         \$218901         Temperature handle, chrome           6         409711.12AE         \$218908         Temperature handle, matte black           6         409711.22AE         \$218909         Temperature handle, matte white           6         409711.44AE         \$218910         Temperature handle, but the properature handle, polished brass PVD           6         409711.62AE         \$218912         Temperature handle, brused brass PVD           7         \$600024         \$439705         Stop ring, reversible           8         \$600020         \$441462         Ceramic headwork, with service tool (shower mixer)           9         \$91096.AE         \$345921         Service tool           10         \$600186         \$239630         Slider, chrome           10         \$600186.12         \$239631         Slider, polished brass PVD           10         \$600186.60         \$239632         Slider, polished brass PVD           11         \$600165.12         \$284772         Shower bar, complete with wall brackets and glider, chrome           11         \$600165.22         \$                                                                                      | 3   | 409710.60AE | 8218906 | Temperature handle, polished brass PVD                             |
| 5         S600019         8439702         Thermostatic cartridge, complete, with service tool           6         409711.AE         8218901         Temperature handle, chrome           6         409711.12AE         8218908         Temperature handle, matte black           6         409711.22AE         8218909         Temperature handle, matte white           6         409711.44AE         8218910         Temperature handle, matte grey           6         409711.60AE         8218911         Temperature handle, brused brass PVD           7         S600024         8439705         Stop ring, reversible           8         S600020         8441462         Ceramic headwork, with service tool (shower mixer)           9         891096.AE         8345921         Service tool           10         S600186         8239630         Slider, chrome           10         S600186.12         8239631         Slider, matte black           10         S600186.60         8239632         Slider, polished brass PVD           11         S600186.62         8239633         Slider, brushed brass PVD           11         S600165.12         8284772         Shower bar, complete with wall brackets and glider, chrome           11         S600165.22         8284774 <td< td=""><td>3</td><td>409710.62AE</td><td>8218907</td><td>Temperature handle, brused brass PVD</td></td<>                   | 3   | 409710.62AE | 8218907 | Temperature handle, brused brass PVD                               |
| 6         409711.AE         8218901         Temperature handle, chrome           6         409711.12AE         8218908         Temperature handle, matte black           6         409711.22AE         8218909         Temperature handle, matte white           6         409711.44AE         8218910         Temperature handle, matte grey           6         409711.60AE         8218911         Temperature handle, polished brass PVD           7         \$600024         8439705         Stop ring, reversible           8         \$600020         8441462         Ceramic headwork, with service tool (shower mixer)           9         \$91096.AE         8345921         Service tool           10         \$600186         8239630         Slider, chrome           10         \$600186.12         8239631         Slider, polished brass PVD           10         \$600186.60         8239632         Slider, polished brass PVD           11         \$600165.60         8284772         Shower bar, complete with wall brackets and glider, chrome           11         \$600165.12         8284773         Shower bar, complete with wall brackets and glider, matte white           11         \$600165.22         8284774         Shower bar, complete with wall brackets and glider, polished brass           11 <td>4</td> <td>S600023</td> <td>8439703</td> <td>Stop ring</td>                        | 4   | S600023     | 8439703 | Stop ring                                                          |
| 6         409711.12AE         8218908         Temperature handle, matte black           6         409711.22AE         8218909         Temperature handle, matte white           6         409711.44AE         8218910         Temperature handle, matte grey           6         409711.60AE         8218911         Temperature handle, polished brass PVD           7         S60002A         8439705         Stop ring, reversible           8         S600020         8441462         Ceramic headwork, with service tool (shower mixer)           9         891096.AE         8345921         Service tool           10         S600186         8239630         Slider, chrome           10         S600186.12         8239631         Slider, matte black           10         S600186.60         8239632         Slider, polished brass PVD           10         S600186.62         8239633         Slider, brushed brass PVD           11         S600165         8284772         Shower bar, complete with wall brackets and glider, chrome           11         S600165.12         8284773         Shower bar, complete with wall brackets and glider, matte white           11         S600165.22         8284774         Shower bar, complete with wall brackets and glider, polished brass           11                                                                                                          | 5   | S600019     | 8439702 | Thermostatic cartridge, complete, with service tool                |
| 6         409711.22AE         8218909         Temperature handle, matte white           6         409711.44AE         8218910         Temperature handle, matte grey           6         409711.60AE         8218911         Temperature handle, polished brass PVD           6         409711.62AE         8218912         Temperature handle, brused brass PVD           7         \$600024         8439705         Stop ring, reversible           8         \$600020         8441462         Ceramic headwork, with service tool (shower mixer)           9         891096.AE         8345921         Service tool           10         \$600186         8239630         Slider, chrome           10         \$600186.12         8239631         Slider, matte black           10         \$600186.60         8239632         Slider, polished brass PVD           11         \$600186.62         8239633         Slider, brushed brass PVD           11         \$600165         8284772         Shower bar, complete with wall brackets and glider, chrome           11         \$600165.12         8284773         Shower bar, complete with wall brackets and glider, matte black           11         \$600165.24         8284775         Shower bar, complete with wall brackets and glider, polished brass           11                                                                                            | 6   | 409711.AE   | 8218901 | Temperature handle, chrome                                         |
| 6         409711.44AE         8218910         Temperature handle, matte grey           6         409711.60AE         8218911         Temperature handle, polished brass PVD           6         409711.62AE         8218912         Temperature handle, brused brass PVD           7         S600024         8439705         Stop ring, reversible           8         S600020         8441462         Ceramic headwork, with service tool (shower mixer)           9         891096.AE         8345921         Service tool           10         S600186         8239630         Slider, chrome           10         S600186.612         8239631         Slider, matte black           10         S600186.60         8239632         Slider, polished brass PVD           10         S600186.62         8239633         Slider, brushed brass PVD           11         S600165         8284772         Shower bar, complete with wall brackets and glider, chrome           11         S600165.12         8284773         Shower bar, complete with wall brackets and glider, matte black           11         S600165.22         8284774         Shower bar, complete with wall brackets and glider, matte grey           11         S600165.60         8284775         Shower bar, complete with wall brackets and glider, matte grey                                                                                      | 6   | 409711.12AE | 8218908 | Temperature handle, matte black                                    |
| 6         409711.60AE         8218911         Temperature handle, polished brass PVD           6         409711.62AE         8218912         Temperature handle, brused brass PVD           7         S600024         8439705         Stop ring, reversible           8         S600020         8441462         Ceramic headwork, with service tool (shower mixer)           9         891096.AE         8345921         Service tool           10         S600186         8239630         Slider, chrome           10         S600186.12         8239631         Slider, matte black           10         S600186.60         8239632         Slider, polished brass PVD           10         S600186.62         8239633         Slider, brushed brass PVD           11         S600165         8284772         Shower bar, complete with wall brackets and glider, chrome           11         S600165.12         8284773         Shower bar, complete with wall brackets and glider, matte black           11         S600165.22         8284774         Shower bar, complete with wall brackets and glider, matte white           11         S600165.60         8284775         Shower bar, complete with wall brackets and glider, polished brass           11         S600165.60         8284776         Shower bar, complete with wall brackets and g                                                                   | 6   | 409711.22AE | 8218909 | Temperature handle, matte white                                    |
| 6         409711.62AE         8218912         Temperature handle, brused brass PVD           7         \$600024         8439705         Stop ring, reversible           8         \$600020         8441462         Ceramic headwork, with service tool (shower mixer)           9         891096.AE         8345921         Service tool           10         \$600186         8239630         Slider, chrome           10         \$600186.12         8239631         Slider, matte black           10         \$600186.60         8239632         Slider, polished brass PVD           10         \$600186.62         8239633         Slider, brushed brass PVD           11         \$600165         8284772         Shower bar, complete with wall brackets and glider, chrome           11         \$600165.12         8284773         Shower bar, complete with wall brackets and glider, matte black           11         \$600165.22         8284774         Shower bar, complete with wall brackets and glider, matte white           11         \$600165.44         8284775         Shower bar, complete with wall brackets and glider, polished brass           11         \$600165.60         8284776         Shower bar, complete with wall brackets and glider, polished brass                                                                                                                                  | 6   | 409711.44AE | 8218910 | Temperature handle, matte grey                                     |
| 7         S600024         8439705         Stop ring, reversible           8         S600020         8441462         Ceramic headwork, with service tool (shower mixer)           9         891096.AE         8345921         Service tool           10         S600186         8239630         Slider, chrome           10         S600186.12         8239631         Slider, matte black           10         S600186.60         8239632         Slider, polished brass PVD           10         S600186.62         8239633         Slider, brushed brass PVD           11         S600165         8284772         Shower bar, complete with wall brackets and glider, chrome           11         S600165.12         8284773         Shower bar, complete with wall brackets and glider, matte white           11         S600165.22         8284774         Shower bar, complete with wall brackets and glider, matte grey           11         S600165.60         8284775         Shower bar, complete with wall brackets and glider, polished brass           11         S600165.60         8284776         Shower bar, complete with wall brackets and glider, polished brass                                                                                                                                                                                                                                           | 6   | 409711.60AE | 8218911 | Temperature handle, polished brass PVD                             |
| 8       S600020       8441462       Ceramic headwork, with service tool (shower mixer)         9       891096.AE       8345921       Service tool         10       S600186       8239630       Slider, chrome         10       S600186.12       8239631       Slider, matte black         10       S600186.60       8239632       Slider, polished brass PVD         10       S600186.62       8239633       Slider, brushed brass PVD         11       S600165       8284772       Shower bar, complete with wall brackets and glider, chrome         11       S600165.12       8284773       Shower bar, complete with wall brackets and glider, matte black         11       S600165.22       8284774       Shower bar, complete with wall brackets and glider, matte white         11       S600165.44       8284775       Shower bar, complete with wall brackets and glider, matte grey         11       S600165.60       8284776       Shower bar, complete with wall brackets and glider, polished brass                                                                                                                                                                                                                                                                                                                                                                                                              | 6   | 409711.62AE | 8218912 | Temperature handle, brused brass PVD                               |
| 9       891096.AE       8345921       Service tool         10       \$600186       8239630       \$Slider, chrome         10       \$600186.12       8239631       \$Slider, matte black         10       \$600186.60       8239632       \$Slider, polished brass PVD         10       \$600186.62       8239633       \$Slider, brushed brass PVD         11       \$600165       8284772       \$Shower bar, complete with wall brackets and glider, chrome         11       \$600165.12       8284773       \$Shower bar, complete with wall brackets and glider, matte black         11       \$600165.22       8284774       \$Shower bar, complete with wall brackets and glider, matte white         11       \$600165.44       8284775       \$Shower bar, complete with wall brackets and glider, matte grey         11       \$600165.60       8284776       \$Shower bar, complete with wall brackets and glider, polished brass                                                                                                                                                                                                                                                                                                                                                                                                                                                                                  | 7   | S600024     | 8439705 | Stop ring, reversible                                              |
| 10         \$600186         \$239630         \$Slider, chrome           10         \$600186.12         \$239631         \$Slider, matte black           10         \$600186.60         \$239632         \$Slider, polished brass PVD           10         \$600186.62         \$239633         \$Slider, brushed brass PVD           11         \$600165         \$284772         \$Shower bar, complete with wall brackets and glider, chrome           11         \$600165.12         \$284773         \$Shower bar, complete with wall brackets and glider, matte black           11         \$600165.22         \$284774         \$Shower bar, complete with wall brackets and glider, matte white           11         \$600165.44         \$284775         \$Shower bar, complete with wall brackets and glider, matte grey           11         \$600165.60         \$284776         \$Shower bar, complete with wall brackets and glider, polished brass                                                                                                                                                                                                                                                                                                                                                                                                                                                              | 8   | S600020     | 8441462 | Ceramic headwork, with service tool (shower mixer)                 |
| 10\$600186.12\$239631Slider, matte black10\$600186.60\$239632Slider, polished brass PVD10\$600186.62\$239633Slider, brushed brass PVD11\$600165\$284772Shower bar, complete with wall brackets and glider, chrome11\$600165.12\$284773Shower bar, complete with wall brackets and glider, matte black11\$600165.22\$284774Shower bar, complete with wall brackets and glider, matte white11\$600165.44\$284775Shower bar, complete with wall brackets and glider, matte grey11\$600165.60\$284776Shower bar, complete with wall brackets and glider, polished brass                                                                                                                                                                                                                                                                                                                                                                                                                                                                                                                                                                                                                                                                                                                                                                                                                                                           | 9   | 891096.AE   | 8345921 | Service tool                                                       |
| 10S600186.608239632Slider, polished brass PVD10S600186.628239633Slider, brushed brass PVD11S6001658284772Shower bar, complete with wall brackets and glider, chrome11S600165.128284773Shower bar, complete with wall brackets and glider, matte black11S600165.228284774Shower bar, complete with wall brackets and glider, matte white11S600165.448284775Shower bar, complete with wall brackets and glider, matte grey11S600165.608284776Shower bar, complete with wall brackets and glider, polished brass                                                                                                                                                                                                                                                                                                                                                                                                                                                                                                                                                                                                                                                                                                                                                                                                                                                                                                                 | 10  | S600186     | 8239630 | Slider, chrome                                                     |
| S600186.62 8239633 Slider, brushed brass PVD  S600165 8284772 Shower bar, complete with wall brackets and glider, chrome  S600165.12 8284773 Shower bar, complete with wall brackets and glider, matte black  S600165.22 8284774 Shower bar, complete with wall brackets and glider, matte white  S600165.44 8284775 Shower bar, complete with wall brackets and glider, matte grey  S600165.60 8284776 Shower bar, complete with wall brackets and glider, polished brass                                                                                                                                                                                                                                                                                                                                                                                                                                                                                                                                                                                                                                                                                                                                                                                                                                                                                                                                                    | 10  | S600186.12  | 8239631 | Slider, matte black                                                |
| Shower bar, complete with wall brackets and glider, chrome S600165.12 8284773 Shower bar, complete with wall brackets and glider, matte black S600165.22 8284774 Shower bar, complete with wall brackets and glider, matte white S600165.44 8284775 Shower bar, complete with wall brackets and glider, matte grey S600165.60 8284776 Shower bar, complete with wall brackets and glider, polished brass                                                                                                                                                                                                                                                                                                                                                                                                                                                                                                                                                                                                                                                                                                                                                                                                                                                                                                                                                                                                                      | 10  | S600186.60  | 8239632 | Slider, polished brass PVD                                         |
| Shower bar, complete with wall brackets and glider, matte black Shower bar, complete with wall brackets and glider, matte white Shower bar, complete with wall brackets and glider, matte white Shower bar, complete with wall brackets and glider, matte grey Shower bar, complete with wall brackets and glider, polished brass                                                                                                                                                                                                                                                                                                                                                                                                                                                                                                                                                                                                                                                                                                                                                                                                                                                                                                                                                                                                                                                                                             | 10  | S600186.62  | 8239633 | Slider, brushed brass PVD                                          |
| Shower bar, complete with wall brackets and glider, matte white S600165.44 Shower bar, complete with wall brackets and glider, matte grey S600165.60 8284776 Shower bar, complete with wall brackets and glider, polished brass                                                                                                                                                                                                                                                                                                                                                                                                                                                                                                                                                                                                                                                                                                                                                                                                                                                                                                                                                                                                                                                                                                                                                                                               | 11  | S600165     | 8284772 | Shower bar, complete with wall brackets and glider, chrome         |
| Shower bar, complete with wall brackets and glider, matte grey  Shower bar, complete with wall brackets and glider, matte grey  Shower bar, complete with wall brackets and glider, polished brass                                                                                                                                                                                                                                                                                                                                                                                                                                                                                                                                                                                                                                                                                                                                                                                                                                                                                                                                                                                                                                                                                                                                                                                                                            | 11  | S600165.12  | 8284773 | Shower bar, complete with wall brackets and glider, matte black    |
| Shower bar, complete with wall brackets and glider, polished brass                                                                                                                                                                                                                                                                                                                                                                                                                                                                                                                                                                                                                                                                                                                                                                                                                                                                                                                                                                                                                                                                                                                                                                                                                                                                                                                                                            | 11  | S600165.22  | 8284774 | Shower bar, complete with wall brackets and glider, matte white    |
|                                                                                                                                                                                                                                                                                                                                                                                                                                                                                                                                                                                                                                                                                                                                                                                                                                                                                                                                                                                                                                                                                                                                                                                                                                                                                                                                                                                                                               | 11  | S600165.44  | 8284775 | Shower bar, complete with wall brackets and glider, matte grey     |
| Shower bar, complete with wall brackets and glider, brushed brass                                                                                                                                                                                                                                                                                                                                                                                                                                                                                                                                                                                                                                                                                                                                                                                                                                                                                                                                                                                                                                                                                                                                                                                                                                                                                                                                                             | 11  | S600165.60  | 8284776 | Shower bar, complete with wall brackets and glider, polished brass |
|                                                                                                                                                                                                                                                                                                                                                                                                                                                                                                                                                                                                                                                                                                                                                                                                                                                                                                                                                                                                                                                                                                                                                                                                                                                                                                                                                                                                                               | 11  | S600165.62  | 8284777 | Shower bar, complete with wall brackets and glider, brushed brass  |