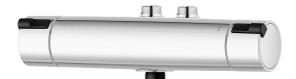

## MMIX II shower mixer

We have updated our classic MMIX chrome shower mixer with a straighter shape and a bolder look. The result? Superior function and elegant style!

Its interior has also been upgraded with an improved thermostat, providing optimal energy efficiency combined with an unsurpassable shower experience.

**Article number:** 334015 **Flow 3 bar:** 12.0 l/m **Description:** Chrome, 40 c/c, pipe connection up

- Note! 40 c/c
- · With shower connection down
- · Pressure balanced thermostatic mixer
- Temperature handle with safety stop at 38°C
- With Eco-function
- Lead Free material
- Approved non-return valves, EN-Standard EN1717