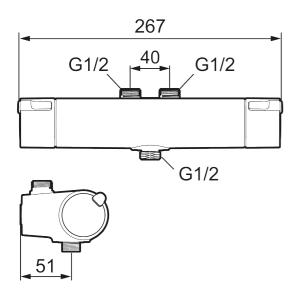

**Article number:** 334015 **Flow 3 bar:** 12.0 l/m **Description:** Chrome, 40 c/c, pipe connection up

- Note! 40 c/c
- · With shower connection down
- · Pressure balanced thermostatic mixer
- Temperature handle with safety stop at 38°C
- With Eco-function
- Lead Free material
- Approved non-return valves, EN-Standard EN1717