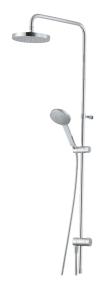

## MORA MMIX S6 shower system

Mora MMIX combines a softly shaped, ergonomic exterior with an energy-efficient interior. It has a geometric design with softly billowing curves, and the whole product line conveys a timeless, uniform style. Mora MMIX was developed according to our unique EcoSafe<sup>™</sup> environmental concept for low energy consumption and long-term environmental care.

Article number: 130315 Description: Chrome

- Diverter with ceramic cartridge
- Shower hose in metal, PVC- and BPA-free
- With Easy-Clean anti-limescale system
- Shower bar can be shortened if required
- Connection with G1/2
- Diverter can be mounted with lever pointing in chosen direction
- Eco (energy and water saving hand shower 9 l/min, shower head 12 l/min)