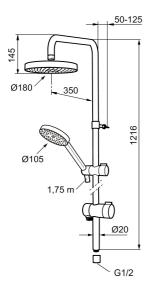

Article number: 130315 Description: Chrome

- Diverter with ceramic cartridge
- Shower hose in metal, PVC- and BPA-free
- With Easy-Clean anti-limescale system
- Shower bar can be shortened if required
- Connection with G1/2
- Diverter can be mounted with lever pointing in chosen direction
- Eco (energy and water saving hand shower 9 l/min, shower head 12 l/min)