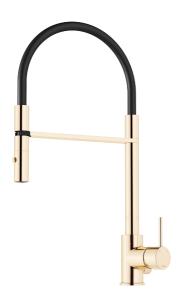

## MORA INXX II miniprofi kitchen mixer

With its durable, trendy polished brass finish and contemporary look, the INXX II miniprofi is a strikingly tall mixer perfect for open-plan kitchens. The mixer has been tested and approved according to current building regulations and is energy-efficient, which means it reduces water and energy use without compromising on comfort.

Article number: 272091.60CA Flow 3 bar: 6.0 l/m Description: Polished brass PVD

- Nozzle with two spray patterns (normal and rinse)
- · Ceramic cartridge
- · Adjustable flow control and temperature limiter
- Swivel spout, limitation part for 60°, 85°, 110° or 360° included
- Soft PEX® hoses with 3/8" connecting nut (stainless steel braided)
- Approved non-return valves, EN-Standard EN1717
- Hole diameter Ø34-37 mm