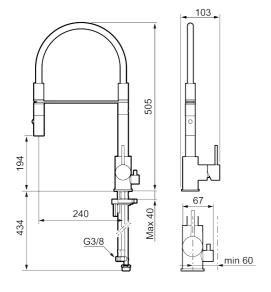

Article number: 272091.60CA Flow 3 bar: 6.0 l/m Description: Polished brass PVD

- Nozzle with two spray patterns (normal and rinse)
- · Ceramic cartridge
- · Adjustable flow control and temperature limiter
- Swivel spout, limitation part for 60°, 85°, 110° or 360° included
- Soft PEX® hoses with 3/8" connecting nut (stainless steel braided)
- Approved non-return valves, EN-Standard EN1717
- Hole diameter Ø34-37 mm