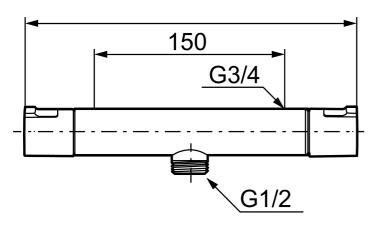

## MORA CERA T4 shower mixer

A bathroom is a place for relaxation, pleasure and recharging your batteries. So fill it with enjoyment. Save energy effortlessly, protect against fluctuations in water temperature, take an extra long shower with a clear conscience. Mora Cera puts quality time in your bathroom in countless ways.

Article number: 241100.DB

**Description:** Chrome, incl. s-connection (2x701001)

- · With shower connection down
- Temperature handle with safety stop at 38°C and 42°C
- With Eco-function
- Approved non-return valves, EN-Standard EN1717
- Extra user-friendly grips, approved by the Rheumatism Association in Sweden

Uniqe characteristics

Backflow protection unit type EB