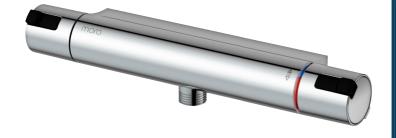

## MORA CERA T4 shower mixer

A bathroom is a place for relaxation, pleasure and recharging your batteries. So fill it with enjoyment. Save energy effortlessly, protect against fluctuations in water temperature, take an extra long shower with a clear conscience. Mora Cera puts quality time in your bathroom in countless ways.

Article number: 241100.DB

**Description:** Chrome, incl. s-connection (2x701001)

- · With shower connection down
- Temperature handle with safety stop at 38°C and 42°C
- With Eco-function
- Approved non-return valves, EN-Standard EN1717
- Extra user-friendly grips, approved by the Rheumatism Association in Sweden