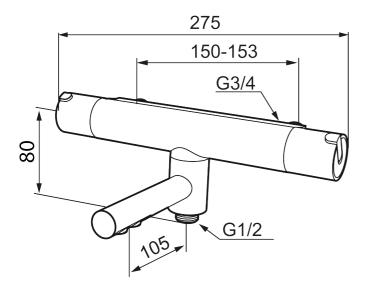

Article number: 707010.DB

**Description:** Chrome, 150 c/c, incl. s-connection (2x701001)

- Swivel spout with built-in diverter
- Temperature handle with safety stop at 38°C
- With Eco-function
- Approved non-return valves, EN-Standard EN1717