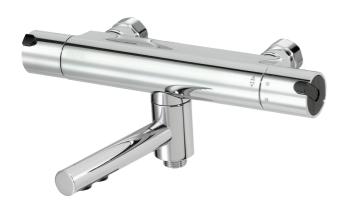

## MORA REXX T5 bath mixer

With their simple, minimalist design, Mora Rexx mixers are the essence of Scandinavian design and functionality. Their innovation lies in their precision. When tradition and craftsmanship meet state-of-the-art manufacturing methods and inspiring design, the result is Mora Rexx. The version shown here is a beautiful bath mixer with world-leading functionality for unbeatable safety and comfort.

Article number: 707010.DB

**Description:** Chrome, 150 c/c, incl. s-connection (2x701001)

- Swivel spout with built-in diverter
- Temperature handle with safety stop at 38°C
- With Eco-function
- Approved non-return valves, EN-Standard EN1717