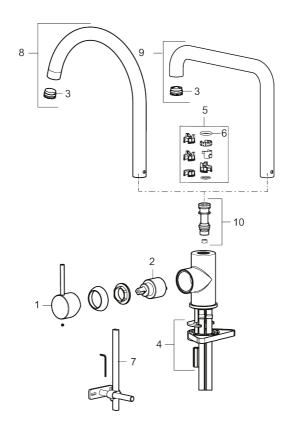

Article number: 272051.60CA

| Spare | Sparepartlist |         |                                     |  |  |  |
|-------|---------------|---------|-------------------------------------|--|--|--|
| NO.   | ART NO.       | RSK     | DESCRIPTION                         |  |  |  |
| 1     | 409700.AE     | 8394069 | Lever, complete, chrome             |  |  |  |
| 1     | 409700.12AE   | 8394070 | Lever, complete, matte black        |  |  |  |
| 1     | 409700.22AE   | 8394071 | Lever, complete, matte white        |  |  |  |
| 1     | 409700.44AE   | 8394072 | Lever, complete, matte grey         |  |  |  |
| 1     | 409700.60AE   | 8394073 | Lever, complete, polished brass PVD |  |  |  |
| 1     | 409700.62AE   | 8394074 | Lever, complete, brushed brass PVD  |  |  |  |
| 1     | 409700.76AE   | 8394075 | Lever, complete, brushed nickel     |  |  |  |

| 2         409702.AE         8437059         Ceramic cartridge           3         S600230         Aerator M21,5 ext., Z           4         \$600055         Fastening details           5         209565.AE         Limitation segment           6         70843.AE         8295357         O-ring (15,54 x 2,62), 2 pcs           7         409340.AE         8531598         Stabilization kit           8         409712.AE         8441027         Swivel spout, chrome           8         409712.4E         8441028         Swivel spout, matte black           8         409712.22AE         8441029         Swivel spout, matte white           8         409712.60AE         8441030         Swivel spout, matte grey           8         409712.60AE         8441031         Swivel spout, polished brass PVD           8         409712.60AE         8441032         Swivel spout, brushed nickel           9         409713.AE         8441033         Swivel spout, chrome           9         409713.2AE         8441035         Swivel spout, matte black           9         409713.2AE         8441036         Swivel spout, matte grey           9         409713.60AE         8441038         Swivel spout, polished brass PVD                     | NO. | ART NO.     | RSK     | DESCRIPTION                      |
|------------------------------------------------------------------------------------------------------------------------------------------------------------------------------------------------------------------------------------------------------------------------------------------------------------------------------------------------------------------------------------------------------------------------------------------------------------------------------------------------------------------------------------------------------------------------------------------------------------------------------------------------------------------------------------------------------------------------------------------------------------------------------------------------------------------------------------------------------------------------------------------------------------------------------------------------------------------------------------------------------------------------------------------------------------------------------------------------------------------------------------------------------------------------------------------------------------------------------------------------------------------------|-----|-------------|---------|----------------------------------|
| 4         \$600055         Fastening details           5         209565.AE         Limitation segment           6         708843.AE         8295357         O-ring (15,54 x 2,62), 2 pcs           7         409340.AE         8531598         Stabilization kit           8         409712.AE         8441027         Swivel spout, chrome           8         409712.12AE         8441028         Swivel spout, matte black           8         409712.2AE         8441029         Swivel spout, matte white           8         409712.4AAE         8441030         Swivel spout, matte grey           8         409712.60AE         8441031         Swivel spout, brushed brass PVD           8         409712.62AE         8441032         Swivel spout, Brushed nickel           9         409713.AE         8441034         Swivel spout, chrome           9         409713.AE         8441035         Swivel spout, matte black           9         409713.4AE         8441036         Swivel spout, matte white           9         409713.60AE         8441038         Swivel spout, polished brass PVD           9         409713.60AE         8441039         Swivel spout, brushed brass PVD           9         409713.60AE         8441030         Sw   | 2   | 409702.AE   | 8437059 | Ceramic cartridge                |
| 5         209565.AE         Limitation segment           6         708843.AE         8295357         O-ring (15,54 x 2,62), 2 pcs           7         409340.AE         8531598         Stabilization kit           8         409712.AE         8441027         Swivel spout, chrome           8         409712.12AE         8441028         Swivel spout, matte black           8         409712.22AE         8441029         Swivel spout, matte white           8         409712.44AE         8441030         Swivel spout, matte grey           8         409712.60AE         8441031         Swivel spout, polished brass PVD           8         409712.62AE         8441032         Swivel spout, brushed nickel           9         409713.AE         8441033         Swivel spout, chrome           9         409713.AE         8441034         Swivel spout, matte black           9         409713.12AE         8441035         Swivel spout, matte white           9         409713.44AE         8441036         Swivel spout, matte grey           9         409713.60AE         8441038         Swivel spout, polished brass PVD           9         409713.62AE         8441039         Swivel spout, brushed brass PVD           9         409713.62AE | 3   | S600230     |         | Aerator M21,5 ext., Z            |
| 6 708843.AE 8295357 O-ring (15,54 x 2,62), 2 pcs 7 409340.AE 8531598 Stabilization kit 8 409712.AE 8441027 Swivel spout, chrome 8 409712.12AE 8441028 Swivel spout, matte black 8 409712.22AE 8441029 Swivel spout, matte white 8 409712.44AE 8441030 Swivel spout, matte grey 8 409712.60AE 8441031 Swivel spout, polished brass PVD 8 409712.62AE 8441032 Swivel spout, brushed brass PVD 8 409712.76AE 8441033 Swivel spout, Brushed nickel 9 409713.AE 8441034 Swivel spout, chrome 9 409713.12AE 8441035 Swivel spout, matte black 9 409713.22AE 8441036 Swivel spout, matte white 9 409713.44AE 8441037 Swivel spout, matte white 9 409713.60AE 8441038 Swivel spout, polished brass PVD 9 409713.60AE 8441039 Swivel spout, polished brass PVD 9 409713.60AE 8441039 Swivel spout, brushed brass PVD 9 409713.60AE 8441039 Swivel spout, brushed brass PVD                                                                                                                                                                                                                                                                                                                                                                                                      | 4   | S600055     |         | Fastening details                |
| 7       409340.AE       8531598       Stabilization kit         8       409712.AE       8441027       Swivel spout, chrome         8       409712.12AE       8441028       Swivel spout, matte black         8       409712.22AE       8441029       Swivel spout, matte white         8       409712.44AE       8441030       Swivel spout, matte grey         8       409712.60AE       8441031       Swivel spout, polished brass PVD         8       409712.62AE       8441032       Swivel spout, brushed brass PVD         8       409712.76AE       8441033       Swivel spout, Brushed nickel         9       409713.AE       8441034       Swivel spout, chrome         9       409713.12AE       8441035       Swivel spout, matte black         9       409713.22AE       8441036       Swivel spout, matte white         9       409713.60AE       8441037       Swivel spout, matte grey         9       409713.60AE       8441038       Swivel spout, polished brass PVD         9       409713.62AE       8441039       Swivel spout, brushed brass PVD         9       409713.60AE       8441040       Swivel spout, Brushed nickel                                                                                                                    | 5   | 209565.AE   |         | Limitation segment               |
| 8       409712.AE       8441027       Swivel spout, chrome         8       409712.12AE       8441028       Swivel spout, matte black         8       409712.22AE       8441029       Swivel spout, matte white         8       409712.44AE       8441030       Swivel spout, matte grey         8       409712.60AE       8441031       Swivel spout, polished brass PVD         8       409712.62AE       8441032       Swivel spout, brushed brass PVD         8       409712.76AE       8441033       Swivel spout, Brushed nickel         9       409713.AE       8441034       Swivel spout, chrome         9       409713.12AE       8441035       Swivel spout, matte black         9       409713.22AE       8441036       Swivel spout, matte grey         9       409713.60AE       8441037       Swivel spout, matte grey         9       409713.60AE       8441038       Swivel spout, brushed brass PVD         9       409713.76AE       8441040       Swivel spout, Brushed nickel                                                                                                                                                                                                                                                                      | 6   | 708843.AE   | 8295357 | O-ring (15,54 x 2,62), 2 pcs     |
| 8       409712.12AE       8441028       Swivel spout, matte black         8       409712.22AE       8441029       Swivel spout, matte white         8       409712.44AE       8441030       Swivel spout, matte grey         8       409712.60AE       8441031       Swivel spout, polished brass PVD         8       409712.62AE       8441032       Swivel spout, brushed brass PVD         8       409712.76AE       8441033       Swivel spout, Brushed nickel         9       409713.AE       8441034       Swivel spout, chrome         9       409713.12AE       8441035       Swivel spout, matte black         9       409713.22AE       8441036       Swivel spout, matte white         9       409713.60AE       8441037       Swivel spout, matte grey         9       409713.60AE       8441038       Swivel spout, polished brass PVD         9       409713.62AE       8441039       Swivel spout, brushed brass PVD         9       409713.76AE       8441040       Swivel spout, Brushed nickel                                                                                                                                                                                                                                                       | 7   | 409340.AE   | 8531598 | Stabilization kit                |
| 8       409712.22AE       8441029       Swivel spout, matte white         8       409712.44AE       8441030       Swivel spout, matte grey         8       409712.60AE       8441031       Swivel spout, polished brass PVD         8       409712.62AE       8441032       Swivel spout, brushed brass PVD         8       409712.76AE       8441033       Swivel spout, Brushed nickel         9       409713.AE       8441034       Swivel spout, chrome         9       409713.12AE       8441035       Swivel spout, matte black         9       409713.22AE       8441036       Swivel spout, matte white         9       409713.44AE       8441037       Swivel spout, matte grey         9       409713.60AE       8441038       Swivel spout, polished brass PVD         9       409713.62AE       8441039       Swivel spout, brushed brass PVD         9       409713.76AE       8441040       Swivel spout, Brushed nickel                                                                                                                                                                                                                                                                                                                                 | 8   | 409712.AE   | 8441027 | Swivel spout, chrome             |
| 8       409712.44AE       8441030       Swivel spout, matte grey         8       409712.60AE       8441031       Swivel spout, polished brass PVD         8       409712.62AE       8441032       Swivel spout, brushed brass PVD         8       409712.76AE       8441033       Swivel spout, Brushed nickel         9       409713.AE       8441034       Swivel spout, chrome         9       409713.12AE       8441035       Swivel spout, matte black         9       409713.22AE       8441036       Swivel spout, matte white         9       409713.44AE       8441037       Swivel spout, matte grey         9       409713.60AE       8441038       Swivel spout, polished brass PVD         9       409713.62AE       8441039       Swivel spout, brushed brass PVD         9       409713.76AE       8441040       Swivel spout, Brushed nickel                                                                                                                                                                                                                                                                                                                                                                                                           | 8   | 409712.12AE | 8441028 | Swivel spout, matte black        |
| 8       409712.60AE       8441031       Swivel spout, polished brass PVD         8       409712.62AE       8441032       Swivel spout, brushed brass PVD         8       409712.76AE       8441033       Swivel spout, Brushed nickel         9       409713.AE       8441034       Swivel spout, chrome         9       409713.12AE       8441035       Swivel spout, matte black         9       409713.22AE       8441036       Swivel spout, matte white         9       409713.44AE       8441037       Swivel spout, matte grey         9       409713.60AE       8441038       Swivel spout, polished brass PVD         9       409713.62AE       8441039       Swivel spout, brushed brass PVD         9       409713.76AE       8441040       Swivel spout, Brushed nickel                                                                                                                                                                                                                                                                                                                                                                                                                                                                                    | 8   | 409712.22AE | 8441029 | Swivel spout, matte white        |
| 8       409712.62AE       8441032       Swivel spout, brushed brass PVD         8       409712.76AE       8441033       Swivel spout, Brushed nickel         9       409713.AE       8441034       Swivel spout, chrome         9       409713.12AE       8441035       Swivel spout, matte black         9       409713.22AE       8441036       Swivel spout, matte white         9       409713.44AE       8441037       Swivel spout, matte grey         9       409713.60AE       8441038       Swivel spout, polished brass PVD         9       409713.62AE       8441039       Swivel spout, brushed brass PVD         9       409713.76AE       8441040       Swivel spout, Brushed nickel                                                                                                                                                                                                                                                                                                                                                                                                                                                                                                                                                                     | 8   | 409712.44AE | 8441030 | Swivel spout, matte grey         |
| 8       409712.76AE       8441033       Swivel spout, Brushed nickel         9       409713.AE       8441034       Swivel spout, chrome         9       409713.12AE       8441035       Swivel spout, matte black         9       409713.22AE       8441036       Swivel spout, matte white         9       409713.44AE       8441037       Swivel spout, matte grey         9       409713.60AE       8441038       Swivel spout, polished brass PVD         9       409713.62AE       8441039       Swivel spout, brushed brass PVD         9       409713.76AE       8441040       Swivel spout, Brushed nickel                                                                                                                                                                                                                                                                                                                                                                                                                                                                                                                                                                                                                                                     | 8   | 409712.60AE | 8441031 | Swivel spout, polished brass PVD |
| 9 409713.AE 8441034 Swivel spout, chrome  9 409713.12AE 8441035 Swivel spout, matte black  9 409713.22AE 8441036 Swivel spout, matte white  9 409713.44AE 8441037 Swivel spout, matte grey  9 409713.60AE 8441038 Swivel spout, polished brass PVD  9 409713.62AE 8441039 Swivel spout, brushed brass PVD  9 409713.76AE 8441040 Swivel spout, Brushed nickel                                                                                                                                                                                                                                                                                                                                                                                                                                                                                                                                                                                                                                                                                                                                                                                                                                                                                                          | 8   | 409712.62AE | 8441032 | Swivel spout, brushed brass PVD  |
| 9 409713.12AE 8441035 Swivel spout, matte black 9 409713.22AE 8441036 Swivel spout, matte white 9 409713.44AE 8441037 Swivel spout, matte grey 9 409713.60AE 8441038 Swivel spout, polished brass PVD 9 409713.62AE 8441039 Swivel spout, brushed brass PVD 9 409713.76AE 8441040 Swivel spout, Brushed nickel                                                                                                                                                                                                                                                                                                                                                                                                                                                                                                                                                                                                                                                                                                                                                                                                                                                                                                                                                         | 8   | 409712.76AE | 8441033 | Swivel spout, Brushed nickel     |
| 9 409713.22AE 8441036 Swivel spout, matte white  9 409713.44AE 8441037 Swivel spout, matte grey  9 409713.60AE 8441038 Swivel spout, polished brass PVD  9 409713.62AE 8441039 Swivel spout, brushed brass PVD  9 409713.76AE 8441040 Swivel spout, Brushed nickel                                                                                                                                                                                                                                                                                                                                                                                                                                                                                                                                                                                                                                                                                                                                                                                                                                                                                                                                                                                                     | 9   | 409713.AE   | 8441034 | Swivel spout, chrome             |
| 9 409713.44AE 8441037 Swivel spout, matte grey 9 409713.60AE 8441038 Swivel spout, polished brass PVD 9 409713.62AE 8441039 Swivel spout, brushed brass PVD 9 409713.76AE 8441040 Swivel spout, Brushed nickel                                                                                                                                                                                                                                                                                                                                                                                                                                                                                                                                                                                                                                                                                                                                                                                                                                                                                                                                                                                                                                                         | 9   | 409713.12AE | 8441035 | Swivel spout, matte black        |
| 9 409713.60AE 8441038 Swivel spout, polished brass PVD 9 409713.62AE 8441039 Swivel spout, brushed brass PVD 9 409713.76AE 8441040 Swivel spout, Brushed nickel                                                                                                                                                                                                                                                                                                                                                                                                                                                                                                                                                                                                                                                                                                                                                                                                                                                                                                                                                                                                                                                                                                        | 9   | 409713.22AE | 8441036 | Swivel spout, matte white        |
| 9 409713.62AE 8441039 Swivel spout, brushed brass PVD 9 409713.76AE 8441040 Swivel spout, Brushed nickel                                                                                                                                                                                                                                                                                                                                                                                                                                                                                                                                                                                                                                                                                                                                                                                                                                                                                                                                                                                                                                                                                                                                                               | 9   | 409713.44AE | 8441037 | Swivel spout, matte grey         |
| 9 409713.76AE 8441040 Swivel spout, Brushed nickel                                                                                                                                                                                                                                                                                                                                                                                                                                                                                                                                                                                                                                                                                                                                                                                                                                                                                                                                                                                                                                                                                                                                                                                                                     | 9   | 409713.60AE | 8441038 | Swivel spout, polished brass PVD |
|                                                                                                                                                                                                                                                                                                                                                                                                                                                                                                                                                                                                                                                                                                                                                                                                                                                                                                                                                                                                                                                                                                                                                                                                                                                                        | 9   | 409713.62AE | 8441039 | Swivel spout, brushed brass PVD  |
| 10 S600231 Spout nipple, complete                                                                                                                                                                                                                                                                                                                                                                                                                                                                                                                                                                                                                                                                                                                                                                                                                                                                                                                                                                                                                                                                                                                                                                                                                                      | 9   | 409713.76AE | 8441040 | Swivel spout, Brushed nickel     |
|                                                                                                                                                                                                                                                                                                                                                                                                                                                                                                                                                                                                                                                                                                                                                                                                                                                                                                                                                                                                                                                                                                                                                                                                                                                                        | 10  | S600231     |         | Spout nipple, complete           |