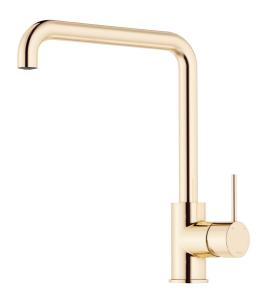

# MORA INXX II sharp kitchen mixer

With its durable, trendy polished brass finish and strong personality, the INXX II sharp kitchen mixer makes a stylish, contemporary statement in your kitchen. The mixer has been tested and approved according to current building regulations and is energy-efficient, which means it reduces water and energy use without compromising on comfort.

Article number: 272051.60CA Flow 3 bar: 6.0 l/m Description: Polished brass PVD

- · Ceramic cartridge
- Adjustable flow control and temperature limiter
- Soft PEX® hoses with 3/8" connecting nut (stainless steel braided)
- Swivel spout, limitation part for 60°, 85°, 110° or 360° included
- Hole diameter Ø34-37 mm