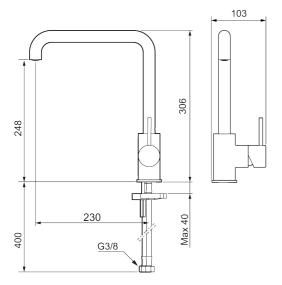

Article number: 272051.60CA Flow 3 bar: 6.0 l/m Description: Polished brass PVD

- · Ceramic cartridge
- Adjustable flow control and temperature limiter
- Soft PEX® hoses with 3/8" connecting nut (stainless steel braided)
- Swivel spout, limitation part for 60°, 85°, 110° or 360° included
- Hole diameter Ø34-37 mm